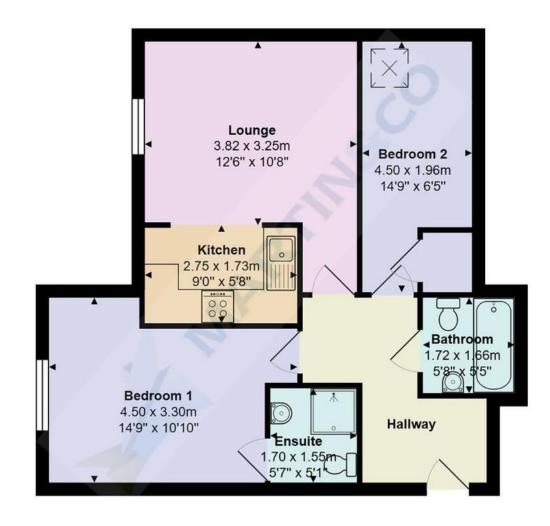

## **Property Location** Boscombe

Total Area: 54.6 m<sup>2</sup> ... 588 ft<sup>2</sup>

All measurements are approximate and for display purposes only

Accuracy: References to the Tenure of a Property are based on information supplied by the Seller. The Agent has not had sight of the title documents. A Buyer is advised to obtain verification from their Solicitor. Items shown in photographs including but not limited to carpets, fixtures and fittings are not included unless specifically mentioned within the sales particulars. They may however be available by separate negotiation. Buyers must check the availability of any property and make an appointment to view before embarking on any journey to see a property. No person in the employment of the agent has any authority to make any representation about the property, and accordingly any information given is entirely without responsibility on the part of the agents, sellers(s) or lessors(s). Any property particulars are not an offer or contract, nor form part of one. Sonic / laser Tape: Measurements taken using a sonic / laser tape measure may be subject to a small margin of error. All Measurements are Approximate. Services Not tested: The Agent has not tested any apparatus, equipment, fixtures and fittings or services and so cannot verify that they are in working order or fit for the purpose. A Buyer is advised to obtain verification from their Solicitor or Surveyor.