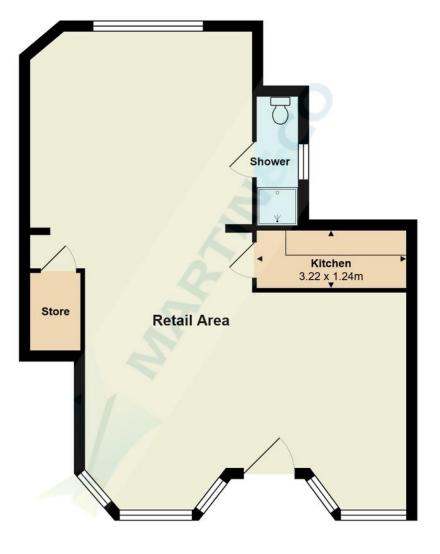

# **Property Location** Bournemouth

Total Area: 65.5 m<sup>2</sup> All measurements are approximate and for display purposes only

Accuracy: References to the Tenure of a Property are based on information supplied by the Seller. The Agent has not had sight of the title documents. A Buyer is advised to obtain verification from their Solicitor. Items shown in photographs including but not limited to carpets, fixtures and fittings are not included unless specifically mentioned within the sales particulars. They may however be available by separate negotiation. Buyers must check the availability of any property and make an appointment to view before embarking on any journey to see a property. No person in the employment of the agent has any authority to make any representation about the property, and accordingly any information given is entirely without responsibility on the part of the agents, sellers(s) or lessors(s). Any property particulars are not an offer or contract, nor form part of one. Sonic / laser Tape: Measurements taken using a sonic / laser tape measure may be subject to a small margin of error. All Measurements: All Measurements are Approximate. Services Not tested: The Agent has not tested any apparatus, equipment, fixtures and fittings or services and so cannot verify that they are in working order or fit for the purpose. A Buyer is advised to obtain verification from their Solicitor or Surveyor.

## Freehold

Superbly Kept

Established Business

**Ground Floor** 

**Tenants In Situ** 

**Central Location** 

Town Centre

No Forward Chain