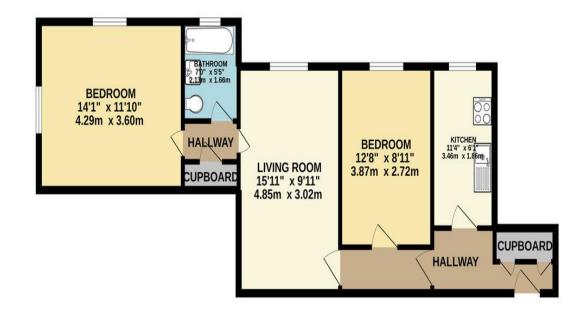

## **Property Location Boscombe Spa**

**GROUND FLOOR** 695 sq.ft. (64.6 sq.m.) approx.

## TOTAL FLOOR AREA: 695sq.ft. (64.6 sq.m.) approx.

attempt has been made to ensure the accuracy of the floorplan contained here. ment. This plan is for illustrative purposes only and should be used as such by any The services, systems and appliances shown have not been tested and no guarantee as to their operability or efficiency can be given. Made with Metropix ©2022