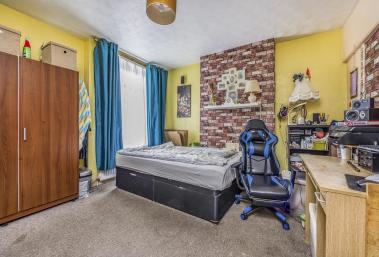

Main Bedroom (room D) window to front. Bedroom 2, (Room C) good double window to rear, Bedroom 3 (Room B) double, window to rear. Bedroom 4 (Room E) small double, window to front. Separate W.C, off the landing. Outside, rear garden, mainly paved, part fenced.