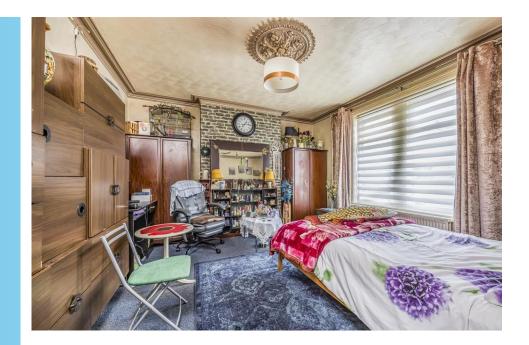

Main Bedroom (room D) window to front. Bedroom 2, (Room C) good double window to rear, Bedroom 3 (Room B) double, window to rear. Bedroom 4 (Room E) small double, window to front. Separate W.C, off the landing. Outside, rear garden, mainly paved, part fenced.