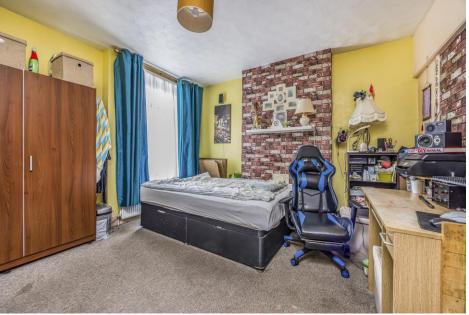

Main Bedroom (room D) window to front. Bedroom 2, (Room C) good double window to rear, Bedroom 3 (Room B) double, window to rear. Bedroom 4 (Room E) small double, window to front. Separate W.C, off the landing. Outside, rear garden, mainly paved, part fenced.