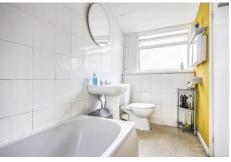

Accommodation comprises, Front door through to Entrance Hall, under stairs storage cupboards. Lounge, (room F) window to front. Dining Room, (Room A) window to rear. Shower Room with shower cubicle.

Kitchen, range of work surfaces with storage cupboards, spaces for breakfast table, access through to Utility Room at the rear of the property, good size, work surfaces, space and plumbing for washing machine, door to rear garden, access also to Bathroom, white suite, panelled bath, low level WC wash hand basin, part tiled, window to rear. Stairs from the entrance hall to first floor landing.