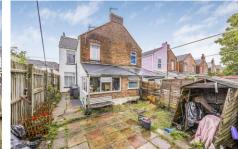

Main Bedroom (room D) window to front. Bedroom 2, (Room C) good double window to rear, Bedroom 3 (Room B) double, window to rear. Bedroom 4 (Room E) small double, window to front. Separate W.C, off the landing. Outside, rear garden, mainly paved, part fenced.