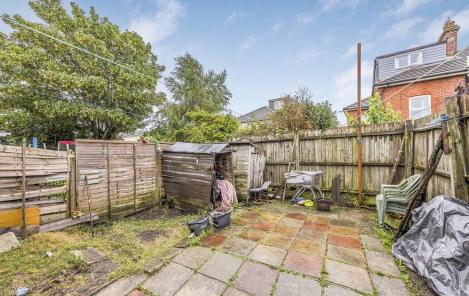

Main Bedroom (room D) window to front. Bedroom 2, (Room C) good double window to rear, Bedroom 3 (Room B) double, window to rear. Bedroom 4 (Room E) small double, window to front. Separate W.C, off the landing. Outside, rear garden, mainly paved, part fenced.