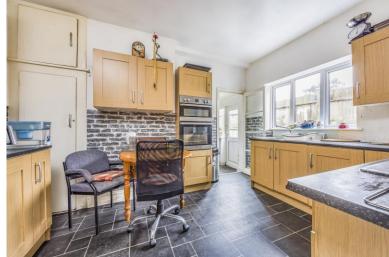

Accommodation comprises, Front door through to Entrance Hall, under stairs storage cupboards. Lounge, (room F) window to front. Dining Room, (Room A) window to rear. Shower Room with shower cubicle.

Kitchen, range of work surfaces with storage cupboards, spaces for breakfast table, access through to Utility Room at the rear of the property, good size, work surfaces, space and plumbing for washing machine, door to rear garden, access also to Bathroom, white suite, panelled bath, low level WC wash hand basin, part tiled, window to rear. Stairs from the entrance hall to first floor landing.