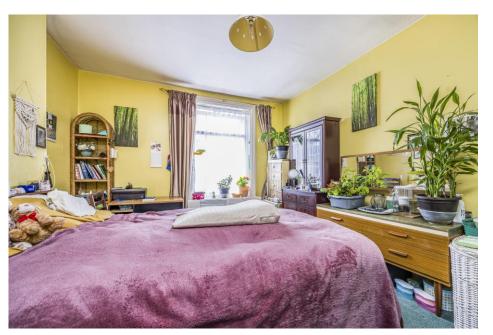

Main Bedroom (room D) window to front. Bedroom 2, (Room C) good double window to rear, Bedroom 3 (Room B) double, window to rear. Bedroom 4 (Room E) small double, window to front. Separate W.C, off the landing. Outside, rear garden, mainly paved, part fenced.