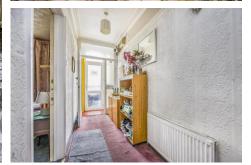

Accommodation comprises, Front door through to Entrance Hall, under stairs storage cupboards. Lounge, (room F) window to front. Dining Room, (Room A) window to rear. Shower Room with shower cubicle.

Kitchen, range of work surfaces with storage cupboards, spaces for breakfast table, access through to Utility Room at the rear of the property, good size, work surfaces, space and plumbing for washing machine, door to rear garden, access also to Bathroom, white suite, panelled bath, low level WC wash hand basin, part tiled, window to rear. Stairs from the entrance hall to first floor landing.