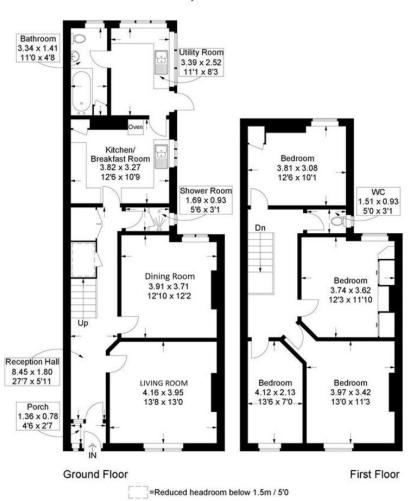

## York Place, Bournemouth

ximate Gross Internal Area = 137.1 sq m / 1476 sq ft (Excluding Reduced Headroom / Eaves) Reduced Headroom = 1.1 sq m / 11 sq ft Total = 138.2 sq m / 1487 sq ft

This plan is for layout guidance only. Not drawn to scale unless stated. Windows and door openings are approximate. Whilst every care is taken in the preparation of this plan, please check all dimensions shapes and compass bearings before making any decisions reliant upon them

Accommodation comprises, Front door through to Entrance Hall, under stairs storage cupboards. Lounge, (room F) window to front. Dining Room, (Room A) window to rear. Shower Room with shower cubicle.

Kitchen, range of work surfaces with storage cupboards, spaces for breakfast table, access through to Utility Room at the rear of the property, good size, work surfaces, space and plumbing for washing machine, door to rear garden, access also to Bathroom, white suite, panelled bath, low level WC wash hand basin, part tiled, window to rear. Stairs from the entrance hall to first floor landing.

Main Bedroom (room D) window to front. Bedroom 2, (Room C) good double window to rear, Bedroom 3 (Room B) double, window to rear. Bedroom 4 (Room E) small double, window to front. Separate W.C, off the landing. Outside, rear garden, mainly paved, part fenced.