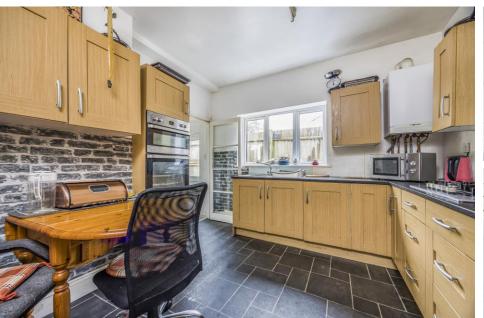

Accommodation comprises, Front door through to Entrance Hall, under stairs storage cupboards. Lounge, (room F) window to front. Dining Room, (Room A) window to rear. Shower Room with shower cubicle.

Kitchen, range of work surfaces with storage cupboards, spaces for breakfast table, access through to Utility Room at the rear of the property, good size, work surfaces, space and plumbing for washing machine, door to rear garden, access also to Bathroom, white suite, panelled bath, low level WC wash hand basin, part tiled, window to rear. Stairs from the entrance hall to first floor landing.