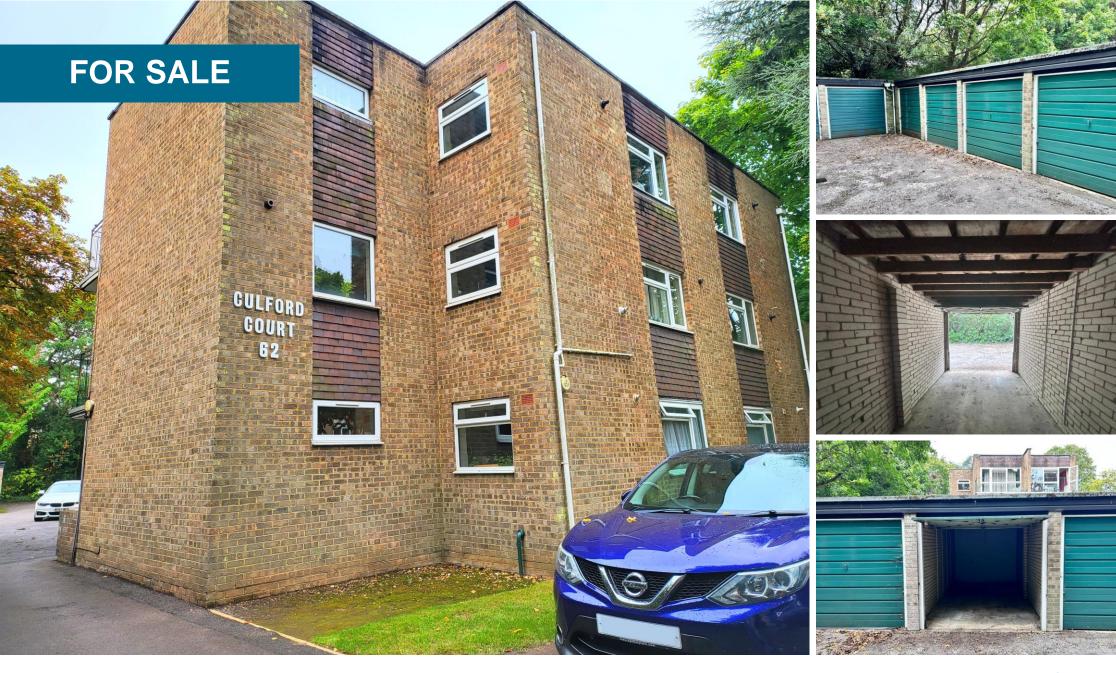

Wellington Road, Bournemouth Asking Price Of £25,000

- Garage, Wellington Road, Bournemouth
- ONE GARAGE
- METAL DOORS
- TOWN CENTRE LOCATION
- EASY ACCESS

Martin and Co are pleased to offer to the market one garage situated in this smaller development on Wellington Road in Bournemouth.

Situated moments from Bournemouth Town Centre, Springbourne and Charminster is this single garage unit, located in a small development on Wellington Road. The garage is ideal for storage and there is easy access on and off the site.

The garage has a manual up and over door.

There are no electrics on site.

Agent's Notes:
Length of lease - 137 years remaining
Tenure - Leasehold
Service Charge £0
Ground rent £0

Total Area: 11.1 m<sup>2</sup> ... 120 ft<sup>2</sup>