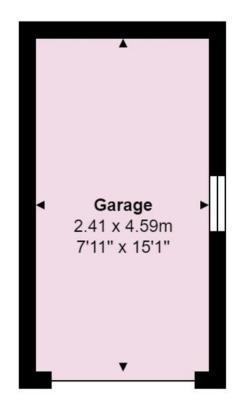

The garage has a manual up and over door.

There are no electrics on site.

Agent's Notes:
Length of lease - 137 years remaining
Tenure - Leasehold
Service Charge £0
Ground rent £0

Total Area: 11.1 m<sup>2</sup> ... 120 ft<sup>2</sup>

All measurements are approximate and for display purposes only