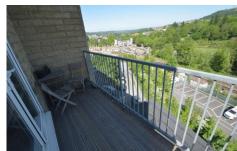

## Apartment

- Balcony
- Close To Shipley

The property comprises: Hallway with security intercom and storage cupboard. Spacious open plan lounge/kitchen area with electric oven, hob, extractor, space for washer dryer and space for fridge freezer and two large windows providing ample natural light. Lovely balcony with views across the railway line

#### HALL

LOUNGE/KITCHEN 13' 1" x 18' 4" (4m x 5.6m)

BEDROOM 12' 5" x 11' 5" (3.8m x

BATHROOM 7' 10" x 6' 6" (2.4m x

**BALCONY** 