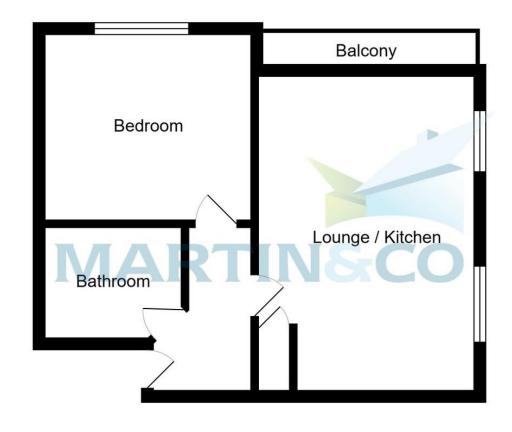

The property comprises: Hallway with security intercom and storage cupboard. Spacious open plan lounge/kitchen area with electric oven, hob, extractor, space for washer dryer and space for fridge freezer and two large windows providing ample natural light. Lovely balcony with views across the railway line

Large double bedroom and house bathroom with white three piece suite with shower over bath and heated towel rail. Electric convector heaters, UPVC Double Glazing, Laminated flooring throughout. Internal lift to all floors, Video entry system

#### HALL

LOUNGE/KITCHEN 13' 1" x 18' 4" (4m x 5.6m)

BEDROOM 12' 5" x 11' 5" (3.8m x

BATHROOM 7' 10" x 6' 6" (2.4m x

**BALCONY** 