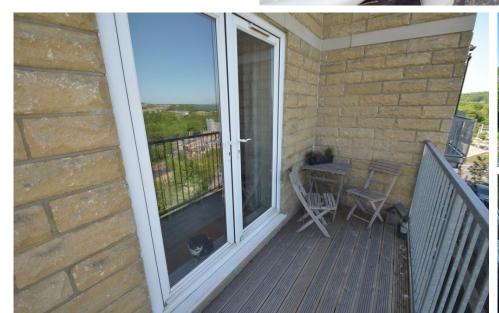

## Apartment

- Balcony
- Close To Shipley

The property comprises: Hallway with security intercom and storage cupboard. Spacious open plan lounge/kitchen area with electric oven, hob, extractor, space for washer dryer and space for fridge freezer and two large windows providing ample natural light. Lovely balcony with views across the railway line

#### HALL

LOUNGE/KITCHEN 13' 1" x 18' 4" (4m x 5.6m)

BEDROOM 12' 5" x 11' 5" (3.8m x

BATHROOM 7' 10" x 6' 6" (2.4m x

**BALCONY** 