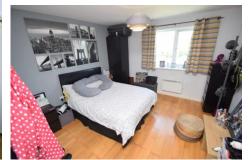

Large double bedroom and house bathroom with white three piece suite with shower over bath and heated towel rail. Electric convector heaters, UPVC Double Glazing, Laminated flooring throughout. Internal lift to all floors, Video entry system