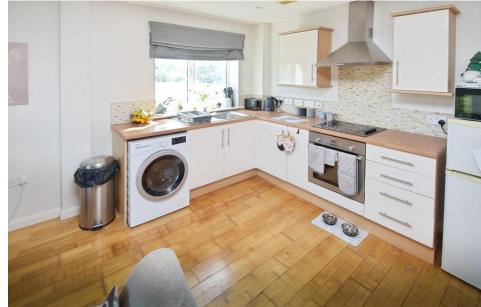

The property comprises: Hallway with security intercom and storage cupboard. Spacious open plan lounge/kitchen area with electric oven, hob, extractor, space for washer dryer and space for fridge freezer and two large windows providing ample natural light. Lovely balcony with views across the railway line