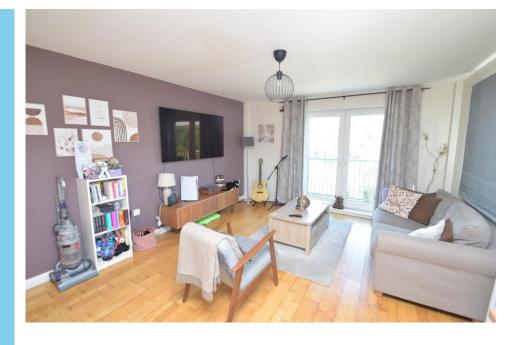

The property comprises: Hallway with security intercom and storage cupboard. Spacious open plan lounge/kitchen area with electric oven, hob, extractor, space for washer dryer and space for fridge freezer and two large windows providing ample natural light. Lovely balcony with views across the railway line

#### HALL

LOUNGE/KITCHEN 13' 1" x 18' 4" (4m x 5.6m)

BEDROOM 12' 5" x 11' 5" (3.8m x

BATHROOM 7' 10" x 6' 6" (2.4m x

**BALCONY** 