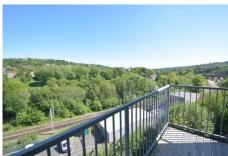

The property comprises: Hallway with security intercom and storage cupboard. Spacious open plan lounge/kitchen area with electric oven, hob, extractor, space for washer dryer and space for fridge freezer and two large windows providing ample natural light. Lovely balcony with views across the railway line