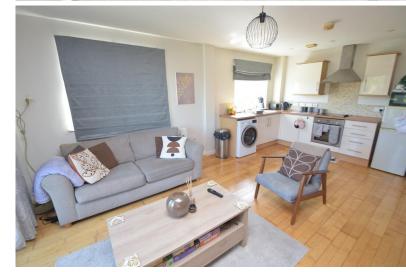

The property comprises: Hallway with security intercom and storage cupboard. Spacious open plan lounge/kitchen area with electric oven, hob, extractor, space for washer dryer and space for fridge freezer and two large windows providing ample natural light. Lovely balcony with views across the railway line