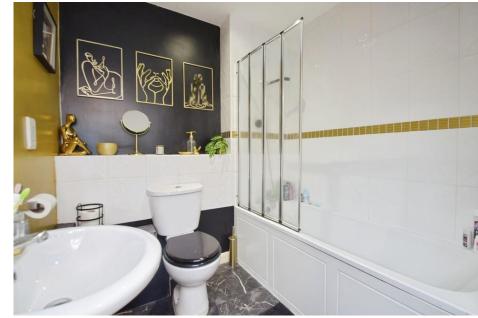

Large double bedroom and house bathroom with white three piece suite with shower over bath and heated towel rail. Electric convector heaters, UPVC Double Glazing, Laminated flooring throughout. Internal lift to all floors, Video entry system

#### HALL

LOUNGE/KITCHEN 13' 1" x 18' 4" (4m x 5.6m)

BEDROOM 12' 5" x 11' 5" (3.8m x

BATHROOM 7' 10" x 6' 6" (2.4m x

**BALCONY** 