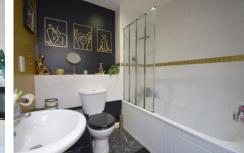

Large double bedroom and house bathroom with white three piece suite with shower over bath and heated towel rail. Electric convector heaters, UPVC Double Glazing, Laminated flooring throughout. Internal lift to all floors, Video entry system