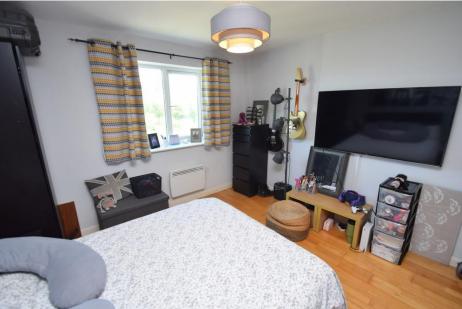

Large double bedroom and house bathroom with white three piece suite with shower over bath and heated towel rail. Electric convector heaters, UPVC Double Glazing, Laminated flooring throughout. Internal lift to all floors, Video entry system

#### HALL

LOUNGE/KITCHEN 13' 1" x 18' 4" (4m x 5.6m)

BEDROOM 12' 5" x 11' 5" (3.8m x

BATHROOM 7' 10" x 6' 6" (2.4m x

**BALCONY** 