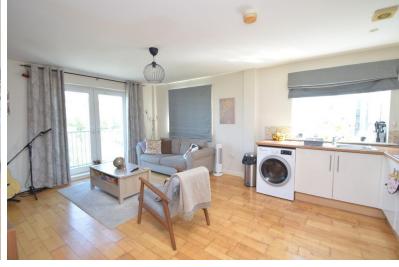

The property comprises: Hallway with security intercom and storage cupboard. Spacious open plan lounge/kitchen area with electric oven, hob, extractor, space for washer dryer and space for fridge freezer and two large windows providing ample natural light. Lovely balcony with views across the railway line