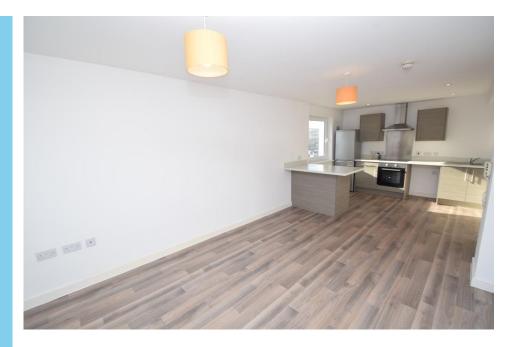

COMMUNAL ENTRANCE Lift to all floors

HALL With storage cupboard

LOUNGE/DINER/KITCHEN 23' 3" x 10' 9" (7.1m x 3.3m) Large open plan lounge/kitchen with modern units, integrated oven and hob with windows on two sides providing ample natural light and views