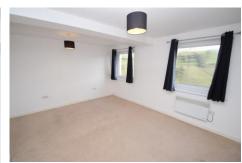

BEDROOM ONE 15' 1" x 12' 11" (4.6m x 3.95m) Large double bedroom with carpet flooring and two windows providing ample natural light and nice views

BEDROOM TWO 12' 11" x 10' 4" (3.95m x 3.15m) Second double bedroom with carpet flooring and window to providing ample natural light and lovely views