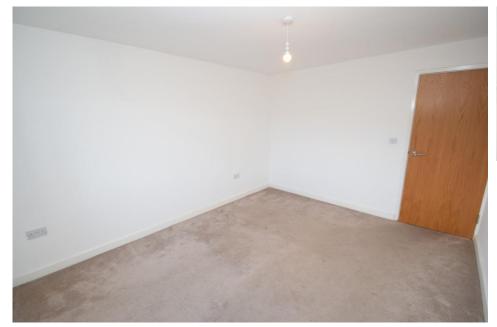

BEDROOM ONE 15' 1" x 12' 11" (4.6m x 3.95m) Large double bedroom with carpet flooring and two windows providing ample natural light and nice views

BEDROOM TWO 12' 11" x 10' 4" (3.95m x 3.15m) Second double bedroom with carpet flooring and window to providing ample natural light and lovely views