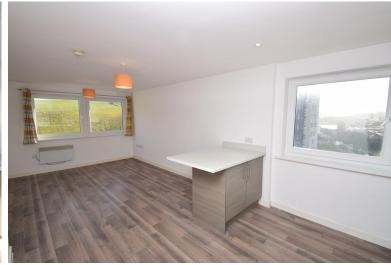

COMMUNAL ENTRANCE Lift to all floors

HALL With storage cupboard

LOUNGE/DINER/KITCHEN 23' 3" x 10' 9" (7.1m x 3.3m) Large open plan lounge/kitchen with modern units, integrated oven and hob with windows on two sides providing ample natural light and views