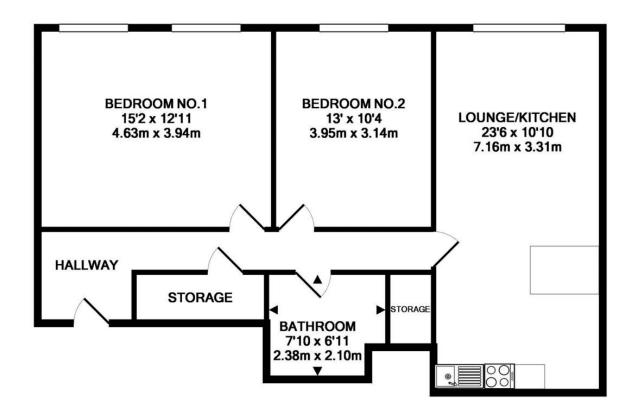

COMMUNAL ENTRANCE Lift to all floors

HALL With storage cupboard

LOUNGE/DINER/KITCHEN 23' 3" x 10' 9" (7.1m x 3.3m) Large open plan lounge/kitchen with modern units, integrated oven and hob with windows on two sides providing ample natural light and views

BEDROOM ONE 15' 1" x 12' 11" (4.6m x 3.95m) Large double bedroom with carpet flooring and two windows providing ample natural light and nice views

BEDROOM TWO 12' 11" x 10' 4" (3.95m x 3.15m) Second double bedroom with carpet flooring and window to providing ample natural light and lovely views

BATHROOM 7' 10" x 6' 10" (2.4m x 2.1m) Comprising; WC, hand wash basin and shower over bath