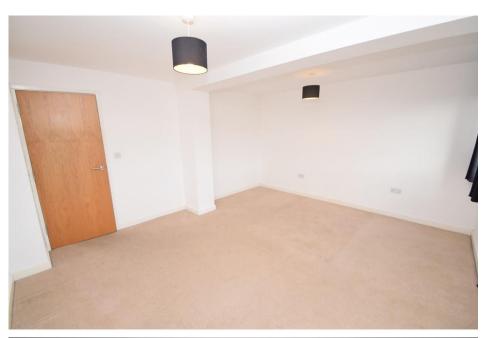

COMMUNAL ENTRANCE Lift to all floors

HALL With storage cupboard

LOUNGE/DINER/KITCHEN 23' 3" x 10' 9" (7.1m x 3.3m) Large open plan lounge/kitchen with modern units, integrated oven and hob with windows on two sides providing ample natural light and views