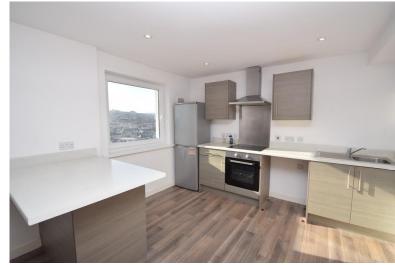

COMMUNAL ENTRANCE Lift to all floors

HALL With storage cupboard

LOUNGE/DINER/KITCHEN 23' 3" x 10' 9" (7.1m x 3.3m) Large open plan lounge/kitchen with modern units, integrated oven and hob with windows on two sides providing ample natural light and views