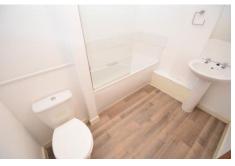

BATHROOM 7' 10" x 6' 10" (2.4m x 2.1m) Comprising; WC, hand wash basin and shower over bath