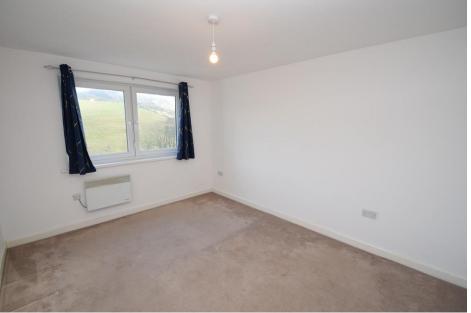

BEDROOM ONE 15' 1" x 12' 11" (4.6m x 3.95m) Large double bedroom with carpet flooring and two windows providing ample natural light and nice views

BEDROOM TWO 12' 11" x 10' 4" (3.95m x 3.15m) Second double bedroom with carpet flooring and window to providing ample natural light and lovely views