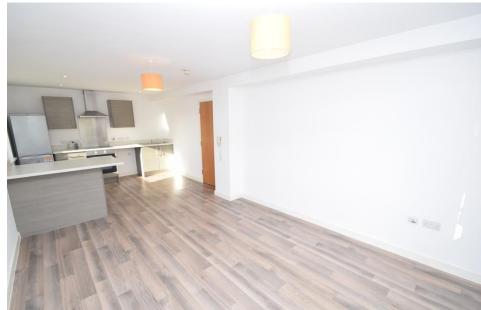

COMMUNAL ENTRANCE Lift to all floors

HALL With storage cupboard

LOUNGE/DINER/KITCHEN 23' 3" x 10' 9" (7.1m x 3.3m) Large open plan lounge/kitchen with modern units, integrated oven and hob with windows on two sides providing ample natural light and views