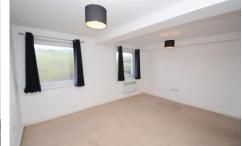

BEDROOM ONE 15' 1" x 12' 11" (4.6m x 3.95m) Large double bedroom with carpet flooring and two windows providing ample natural light and nice views

BEDROOM TWO 12' 11" x 10' 4" (3.95m x 3.15m) Second double bedroom with carpet flooring and window to providing ample natural light and lovely views