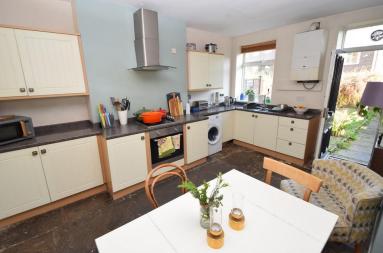

relaxing and entertaining.

The property enjoys a well-laid out kitchen, featuring Yorkshire stone flooring, a dining space, and excellent natural light. Catering to your storage needs, there's also a storage and utility room.