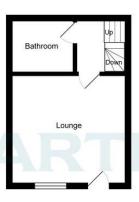

This home offers one well-sized reception room, boasting large windows allowing light to flood the space, and a charming fireplace to create a warm and inviting atmosphere. It's a perfect setting for both relaxing and entertaining.

LOUNGE 14' 1" x 13' 9" (4.3m x 4.2m)

BATHROOM 6' 10" x 6' 10" (2.1m x 2.1m)

KITCHEN/DINER 15' 5" x 13' 5" (4.7m x 4.1m)

UTILITY ROOM & STORAGE ROOM

BEDROOM ONE 12' 9" x 11' 5" (3.9m x 3.5m)

BEDROOM THREE 9' 6" x 8' 10" (2.9m x 2.7m)