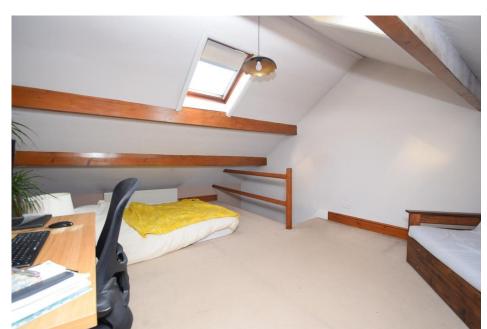

Accommodation comprises three bedrooms, two of which are spacious doubles and a single, accommodating for a variety of needs. The house features a single bathroom, maintaining the need for practicality and convenience in this lovely home.

LOUNGE 14' 1" x 13' 9" (4.3m x 4.2m)

BATHROOM 6' 10" x 6' 10" (2.1m x 2.1m)

KITCHEN/DINER 15' 5" x 13' 5" (4.7m x 4.1m)

UTILITY ROOM & STORAGE ROOM

BEDROOM ONE 12' 9" x 11' 5" (3.9m x 3.5m)

BEDROOM THREE 9' 6" x 8' 10" (2.9m x 2.7m)