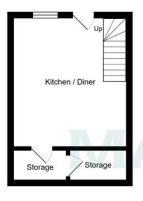

relaxing and entertaining.

The property enjoys a well-laid out kitchen, featuring Yorkshire stone flooring, a dining space, and excellent natural light. Catering to your storage needs, there's also a storage and utility room.

LOUNGE 14' 1" x 13' 9" (4.3m x 4.2m)

BATHROOM 6' 10" x 6' 10" (2.1m x 2.1m)

KITCHEN/DINER 15' 5" x 13' 5" (4.7m x 4.1m)

UTILITY ROOM & STORAGE ROOM

BEDROOM ONE 12' 9" x 11' 5" (3.9m x 3.5m)

BEDROOM THREE 9' 6" x 8' 10" (2.9m x 2.7m)