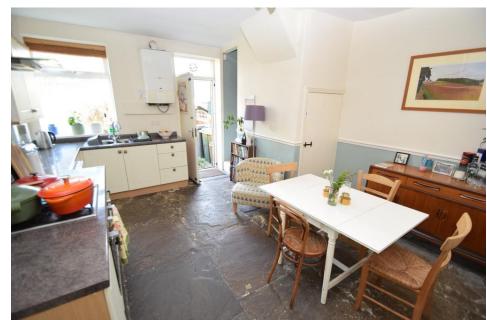

relaxing and entertaining.

The property enjoys a well-laid out kitchen, featuring Yorkshire stone flooring, a dining space, and excellent natural light. Catering to your storage needs, there's also a storage and utility room.

LOUNGE 14' 1" x 13' 9" (4.3m x 4.2m)

BATHROOM 6' 10" x 6' 10" (2.1m x 2.1m)

KITCHEN/DINER 15' 5" x 13' 5" (4.7m x 4.1m)

UTILITY ROOM & STORAGE ROOM

BEDROOM ONE 12' 9" x 11' 5" (3.9m x 3.5m)

BEDROOM THREE 9' 6" x 8' 10" (2.9m x 2.7m)