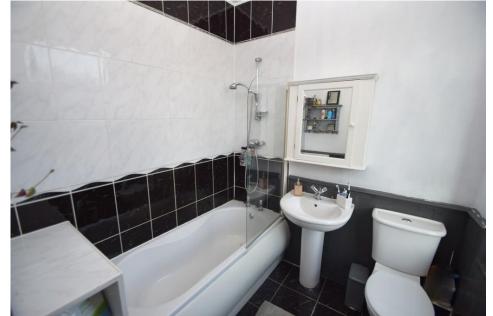

Accommodation comprises three bedrooms, two of which are spacious doubles and a single, accommodating for a variety of needs. The house features a single bathroom, maintaining the need for practicality and convenience in this lovely home.

LOUNGE 14' 1" x 13' 9" (4.3m x 4.2m)

BATHROOM 6' 10" x 6' 10" (2.1m x 2.1m)

KITCHEN/DINER 15' 5" x 13' 5" (4.7m x 4.1m)

UTILITY ROOM & STORAGE ROOM

BEDROOM ONE 12' 9" x 11' 5" (3.9m x 3.5m)

BEDROOM THREE 9' 6" x 8' 10" (2.9m x 2.7m)