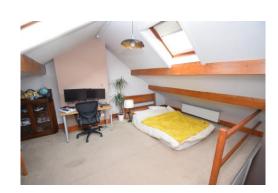

Accommodation comprises three bedrooms, two of which are spacious doubles and a single, accommodating for a variety of needs. The house features a single bathroom, maintaining the need for practicality and convenience in this lovely home.

LOUNGE 14' 1" x 13' 9" (4.3m x 4.2m)

BATHROOM 6' 10" x 6' 10" (2.1m x 2.1m)

KITCHEN/DINER 15' 5" x 13' 5" (4.7m x 4.1m)

UTILITY ROOM & STORAGE ROOM

BEDROOM ONE 12' 9" x 11' 5" (3.9m x 3.5m)

BEDROOM THREE 9' 6" x 8' 10" (2.9m x 2.7m)