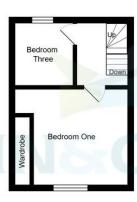

Accommodation comprises three bedrooms, two of which are spacious doubles and a single, accommodating for a variety of needs. The house features a single bathroom, maintaining the need for practicality and convenience in this lovely home.

LOUNGE 14' 1" x 13' 9" (4.3m x 4.2m)

BATHROOM 6' 10" x 6' 10" (2.1m x 2.1m)

KITCHEN/DINER 15' 5" x 13' 5" (4.7m x 4.1m)

UTILITY ROOM & STORAGE ROOM

BEDROOM ONE 12' 9" x 11' 5" (3.9m x 3.5m)

BEDROOM THREE 9' 6" x 8' 10" (2.9m x 2.7m)