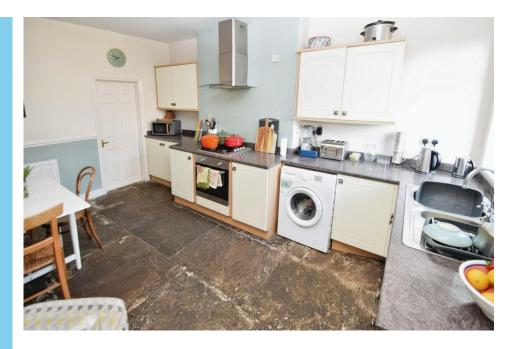

relaxing and entertaining.

The property enjoys a well-laid out kitchen, featuring Yorkshire stone flooring, a dining space, and excellent natural light. Catering to your storage needs, there's also a storage and utility room.