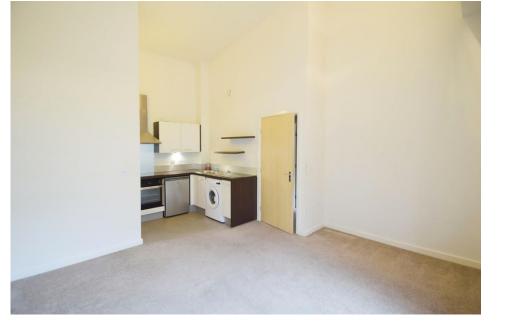

### HALL

LOUNGE/KITCHEN 13' 1" x 19' 0" (4m x 5.8m) Large open plan kitchen/lounge with ample wall and base units, integrated appliances and sink with drainer Ample space living area space with access to the balcony