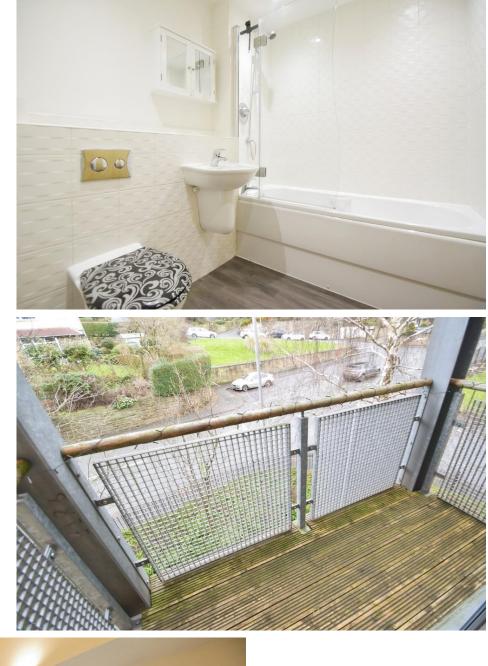

### HALL

LOUNGE/KITCHEN 13' 1" x 19' 0" (4m x 5.8m) Large open plan kitchen/lounge with ample wall and base units, integrated appliances and sink with drainer Ample space living area space with access to the balcony

BEDROOM 11' 9" x 12' 1" (3.6m x 3.7m) Large double bedroom with Juliette balcony

BATHROOM 9' 10" x 5' 6" (3m x 1.7m) Family bathroom comprising; WC, hand wash basin and shower over bath

N.B. EWS1 Certificate in place