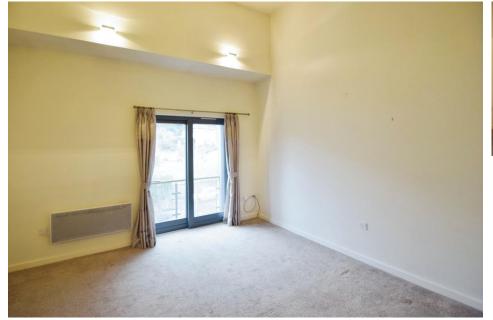

### HALL

LOUNGE/KITCHEN 13' 1" x 19' 0" (4m x 5.8m) Large open plan kitchen/lounge with ample wall and base units, integrated appliances and sink with drainer Ample space living area space with access to the balcony