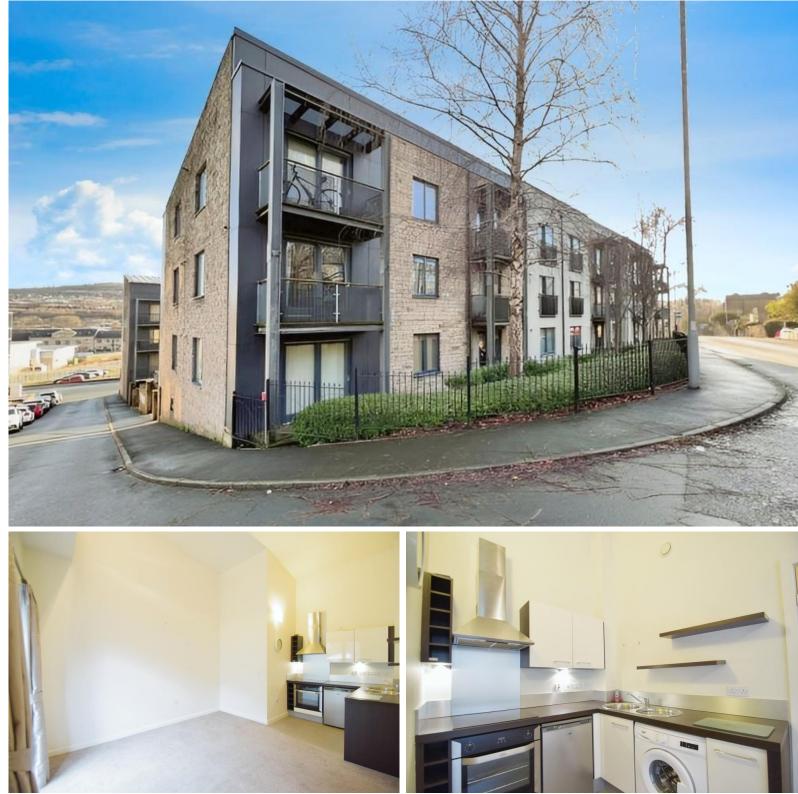

# Why you'll like it

\*NO CHAIN\* Excellent opportunity to purchase this one bedroom apartment superbly located for access to both Baildon and Shipley. The property benefits from; residents parking, balcony and open plan lounge/kitchen. Viewing is essential

Communal entrance to apartments in the complex, with lift to all floors. Resident gated parking and visitor parking available

Baildon itself is a bustling and vibrant village that is situated on the borders of Bradford and Leeds. Enjoying a rural setting and well known for its moorland beauty via Baildon Moor and Shipley Glen. Excellent road and rail networks that link the village superbly with Leeds and Bradford. The village centre is home to a wide variety of shops, bars and restaurants.

### HALL

LOUNGE/KITCHEN 13' 1" x 19' 0" (4m x 5.8m) Large open plan kitchen/lounge with ample wall and base units, integrated appliances and sink with drainer Ample space living area space with access to the balcony