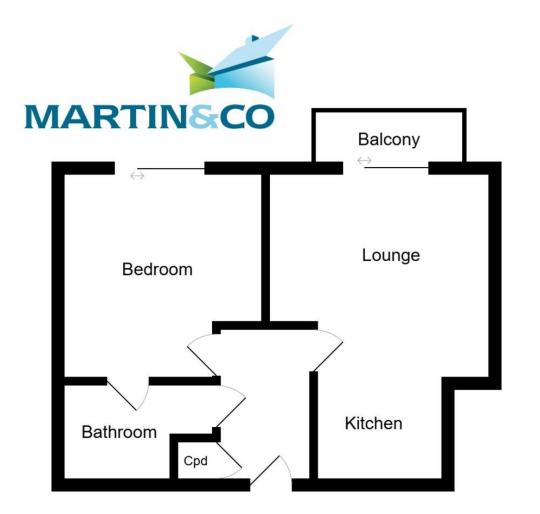

### HALL

LOUNGE/KITCHEN 13' 1" x 19' 0" (4m x 5.8m) Large open plan kitchen/lounge with ample wall and base units, integrated appliances and sink with drainer Ample space living area space with access to the balcony

BEDROOM 11' 9" x 12' 1" (3.6m x 3.7m) Large double bedroom with Juliette balcony

BATHROOM 9' 10" x 5' 6" (3m x 1.7m) Family bathroom comprising; WC, hand wash basin and shower over bath

N.B. EWS1 Certificate in place