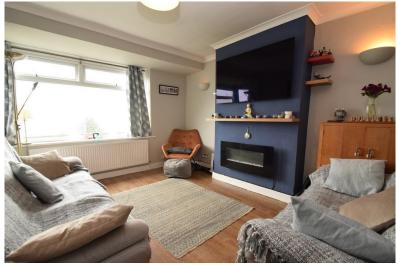

#### HALL

LOUNGE 10' 5" x 12' 7" (3.2m x 3.85m) Spacious lounge with wooden flooring and large window to the front providing stunning far reaching views

KITCHEN 12' 3" x 8' 6" (3.75m x 2.6m) Modern fitted kitchen with ample wall and base units, integrated oven and hob. Storage cupboard and window to the rear