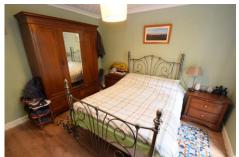

BEDROOM ONE 10' 5" x 11' 5" (3.2m x 3.5m) Large double bedroom with double doors leading to the rear garden

UTILITY ROOM Useful utility room with plumbing for washer and ample storage space

BATHROOM Modern newly fit family bathroom comprising; WC, hand wash basin, bath and separate shower cubicle with partly tiled wall and flooring

#### LANDING With Eaves Storage

BEDROOM TWO 9' 4" x 11' 9" (2.85m x 3.6m) Good sized double bedroom with large Velux window providing ample natural light with new carpet flooring

ENSUITE Comprising; WC, hand wash basin and bath with Velux window

BEDROOM THREE 13' 9" x 10' 4" (4.2m x 3.15m) Large double bedroom with carpet flooring and Velux window providing ample natural light and new carpet flooring

TO THE OUTSIDE To the front is a large tiered garden with stunning views, and to the rear is a useful garden that has also been tiered and has automatic light, power and an outside tap