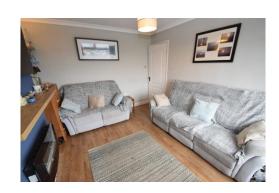

#### HALL

LOUNGE 10' 5" x 12' 7" (3.2m x 3.85m) Spacious lounge with wooden flooring and large window to the front providing stunning far reaching views

KITCHEN 12' 3" x 8' 6" (3.75m x 2.6m) Modern fitted kitchen with ample wall and base units, integrated oven and hob. Storage cupboard and window to the rear