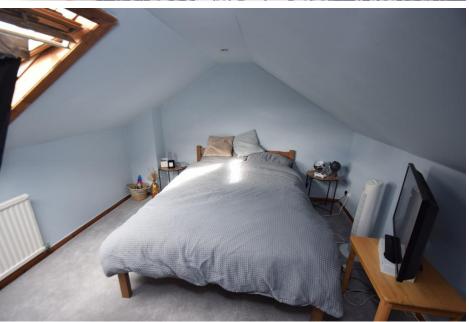

#### LANDING With Eaves Storage

BEDROOM TWO 9' 4" x 11' 9" (2.85m x 3.6m) Good sized double bedroom with large Velux window providing ample natural light with new carpet flooring

ENSUITE Comprising; WC, hand wash basin and bath with Velux window

BEDROOM THREE 13' 9" x 10' 4" (4.2m x 3.15m) Large double bedroom with carpet flooring and Velux window providing ample natural light and new carpet flooring

TO THE OUTSIDE To the front is a large tiered garden with stunning views, and to the rear is a useful garden that has also been tiered and has automatic light, power and an outside tap