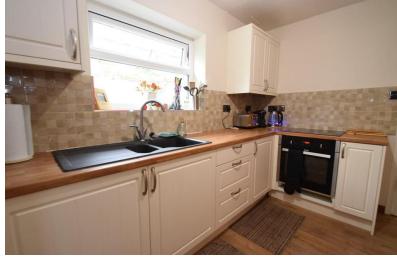

#### HALL

LOUNGE 10' 5" x 12' 7" (3.2m x 3.85m) Spacious lounge with wooden flooring and large window to the front providing stunning far reaching views

KITCHEN 12' 3" x 8' 6" (3.75m x 2.6m) Modern fitted kitchen with ample wall and base units, integrated oven and hob. Storage cupboard and window to the rear