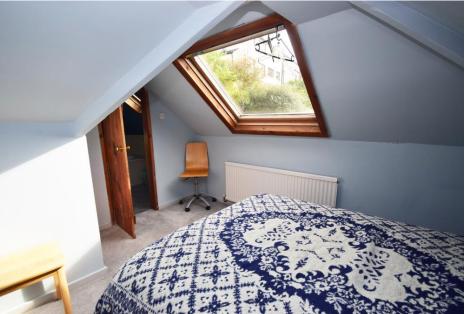

#### LANDING With Eaves Storage

BEDROOM TWO 9' 4" x 11' 9" (2.85m x 3.6m) Good sized double bedroom with large Velux window providing ample natural light with new carpet flooring

ENSUITE Comprising; WC, hand wash basin and bath with Velux window

BEDROOM THREE 13' 9" x 10' 4" (4.2m x 3.15m) Large double bedroom with carpet flooring and Velux window providing ample natural light and new carpet flooring

TO THE OUTSIDE To the front is a large tiered garden with stunning views, and to the rear is a useful garden that has also been tiered and has automatic light, power and an outside tap