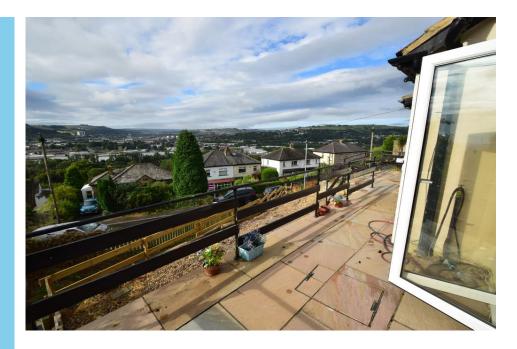

NEW BATHROOM FITTED

Due to the properties position on the hill side it possesses stunning, far reaching views across the valley

Situated in Riddlesden convenient for all local amenities and only being a few miles away from Keighley Town Centre with ample shopping facilities and public transport links to the major Cities of West Yorkshire

BEDROOM THREE 13' 9" x 10' 4" (4.2m x 3.15m) Large double bedroom with carpet flooring and Velux window providing ample natural light and new carpet flooring

TO THE OUTSIDE To the front is a large tiered garden with stunning views, and to the rear is a useful garden that has also been tiered and has automatic light, power and an outside tap