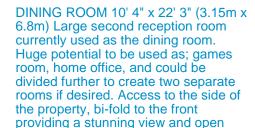

### Why you'll like it

A well presented THREE bedroom semi-detached bungalow, delightfully situated in the popular village of Riddlesden with views across the Aire and Worth valley. Benefiting from; loft conversion including en-suite, dining room extension with Bi-fold door and stunning views! Viewing is essential! Larger than the normal bungalow with loft conversion consisting of two bedrooms one with ensuite and dining room extension which could also be a further reception room, home office or games room with Bi-fold door to the front providing a stunning view.