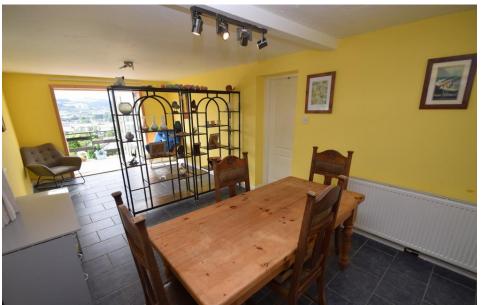

### Why you'll like it

A well presented THREE bedroom semi-detached bungalow, delightfully situated in the popular village of Riddlesden with views across the Aire and Worth valley. Benefiting from; loft conversion including en-suite, dining room extension with Bi-fold door and stunning views! Viewing is essential! Larger than the normal bungalow with loft conversion consisting of two bedrooms one with ensuite and dining room extension which could also be a further reception room, home office or games room with Bi-fold door to the front providing a stunning view.