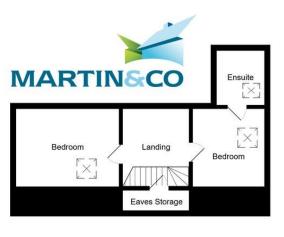

#### LANDING With Eaves Storage

BEDROOM TWO 9' 4" x 11' 9" (2.85m x 3.6m) Good sized double bedroom with large Velux window providing ample natural light with new carpet flooring

ENSUITE Comprising; WC, hand wash basin and bath with Velux window

BEDROOM THREE 13' 9" x 10' 4" (4.2m x 3.15m) Large double bedroom with carpet flooring and Velux window providing ample natural light and new carpet flooring

TO THE OUTSIDE To the front is a large tiered garden with stunning views, and to the rear is a useful garden that has also been tiered and has automatic light, power and an outside tap