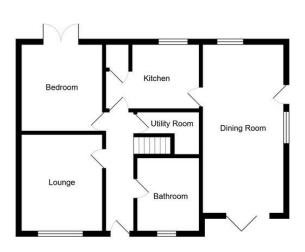

#### HALL

LOUNGE 10' 5" x 12' 7" (3.2m x 3.85m) Spacious lounge with wooden flooring and large window to the front providing stunning far reaching views

KITCHEN 12' 3" x 8' 6" (3.75m x 2.6m) Modern fitted kitchen with ample wall and base units, integrated oven and hob. Storage cupboard and window to the rear

BEDROOM ONE 10' 5" x 11' 5" (3.2m x 3.5m) Large double bedroom with double doors leading to the rear garden

UTILITY ROOM Useful utility room with plumbing for washer and ample storage space

BATHROOM Modern newly fit family bathroom comprising; WC, hand wash basin, bath and separate shower cubicle with partly tiled wall and flooring