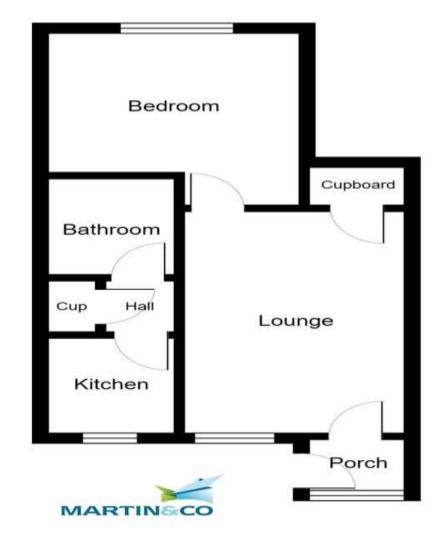

## **ENTRANCE PORCH**

LOUNGE 15' 8" x 9' 6" (4.8m x 2.92m) Spacious lounge with large window to the front and cupboard housing the fuse box

### **INNER HALL**

KITCHEN 9' 6" x 5' 4" (2.9m x 1.63m) Modern fitted kitchen with ample wall and base units, stainless steel sink and window to the front

BEDROOM 11' 6" x 10' 11" (3.51m x 3.33m) Excellent sized double bedroom with window to the rear

BATHROOM Modern fitted bathroom suite comprising; WC, hand wash basin and shower over bath with tiled walls

TO THE OUTSIDE Lovely garden to the front and allocated off-road parking space to the rear