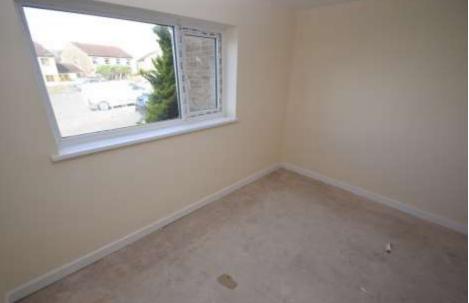

### **INNER HALL**

KITCHEN 9' 6" x 5' 4" (2.9m x 1.63m) Modern fitted kitchen with ample wall and base units, stainless steel sink and window to the front

BEDROOM 11' 6" x 10' 11" (3.51m x 3.33m) Excellent sized double bedroom with window to the rear