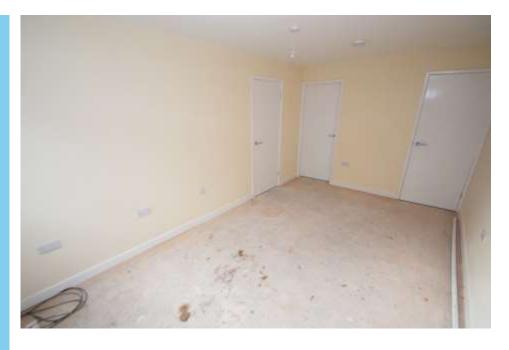

### **INNER HALL**

KITCHEN 9' 6" x 5' 4" (2.9m x 1.63m) Modern fitted kitchen with ample wall and base units, stainless steel sink and window to the front

BEDROOM 11' 6" x 10' 11" (3.51m x 3.33m) Excellent sized double bedroom with window to the rear