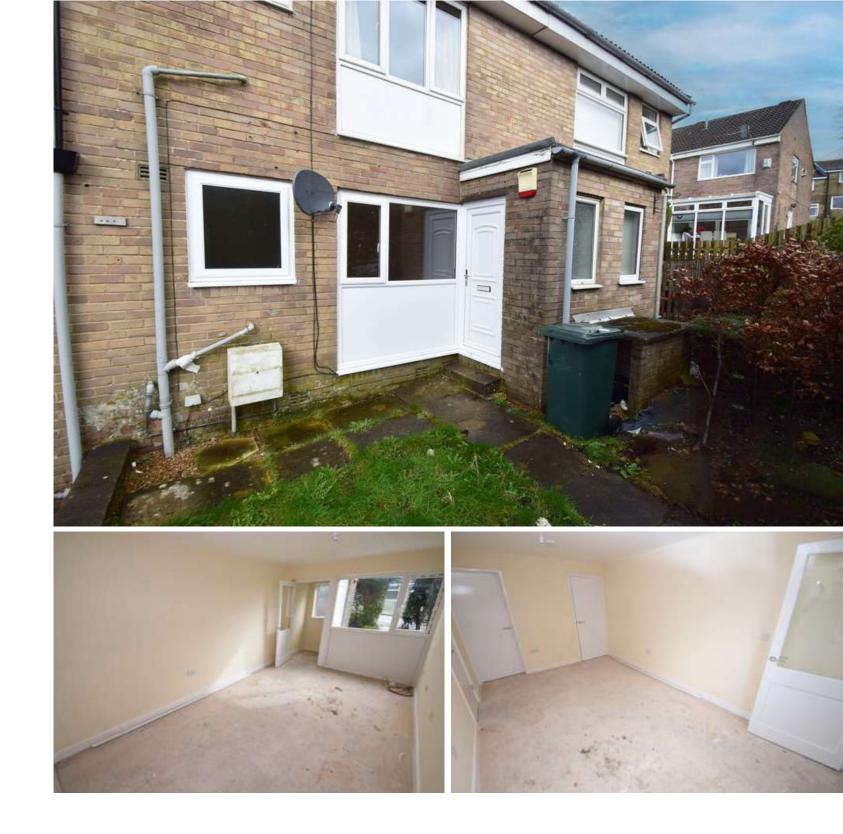

## **ENTRANCE PORCH**

LOUNGE 15' 8" x 9' 6" (4.8m x 2.92m) Spacious lounge with large window to the front and cupboard housing the fuse box

BATHROOM Modern fitted bathroom suite comprising; WC, hand wash basin and shower over bath with tiled walls

TO THE OUTSIDE Lovely garden to the front and allocated off-road parking space to the rear