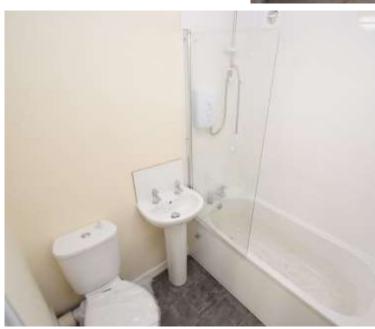

BATHROOM Modern fitted bathroom suite comprising; WC, hand wash basin and shower over bath with tiled walls

TO THE OUTSIDE Lovely garden to the front and allocated off-road parking space to the rear