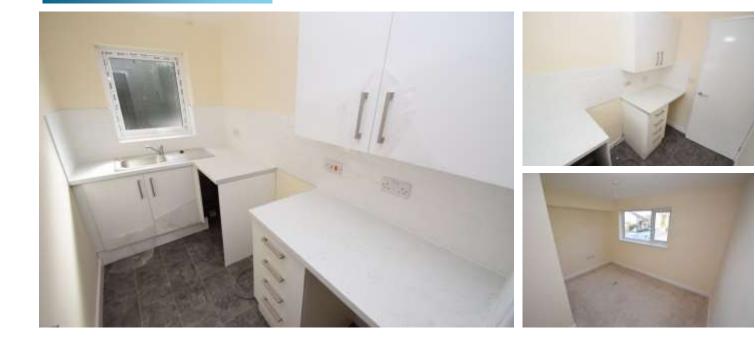

### **INNER HALL**

KITCHEN 9' 6" x 5' 4" (2.9m x 1.63m) Modern fitted kitchen with ample wall and base units, stainless steel sink and window to the front

BEDROOM 11' 6" x 10' 11" (3.51m x 3.33m) Excellent sized double bedroom with window to the rear