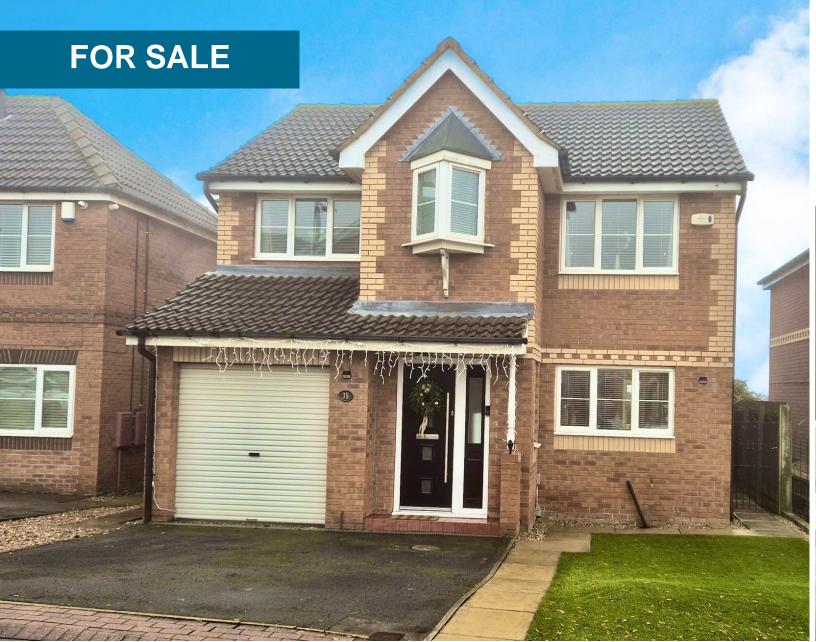

Paddock Drive, Woodlaithes Asking Price Of £360,000

## Asking Price Of £360,000

- Four Double Bedrooms
- Garage
- Great Views
- Stunning Orangery
- Close to local amenities, Schools and

This impressive four-bedroom detached property on Paddock Drive offers a perfect blend of style and functionality. The well-designed layout includes a spacious kitchen with Stylish wood effect wall and base units and integrated appliances. A good sized lounge and a dedicated dining area, ideal for everyday living. There is also a downstairs toilet.

Outside, the front of the property features a driveway and an integral garage, which houses the boiler and also has plumbing for a washing machine, while the rear garden boasts picturesque views over open fields, providing a sense of privacy and connection to nature. The Vendors advise the garden enjoys the sun from late morning onwards.