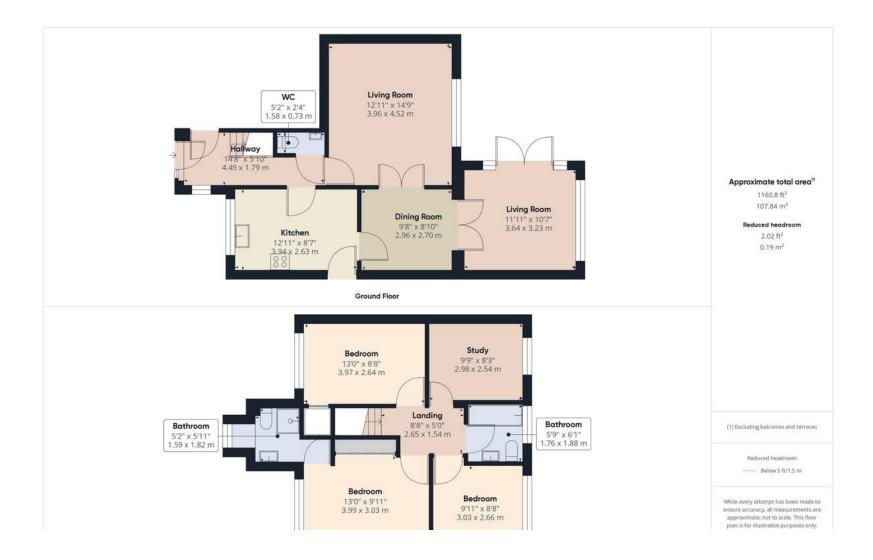

## Asking Price Of £360,000

- Four Double Bedrooms
- Garage
- Great Views
- Stunning Orangery
- Close to local amenities, Schools and

This impressive four-bedroom detached property on Paddock Drive offers a perfect blend of style and functionality. The well-designed layout includes a spacious kitchen with Stylish wood effect wall and base units and integrated appliances. A good sized lounge and a dedicated dining area, ideal for everyday living. There is also a downstairs toilet.

The standout feature is the orangery, creating an additional versatile space to enjoy all year-round. With Four double bedrooms and family bathroom upstairs. The Master bedroom offers fitted wardrobes and a good size en-suite

Outside, the front of the property features a driveway and an integral garage, which houses the boiler and also has plumbing for a washing machine, while the rear garden boasts picturesque views over open fields, providing a sense of privacy and connection to nature. The Vendors advise the garden enjoys the sun from late morning onwards.