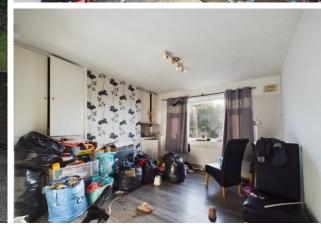

DINING ROOM With built in storage cupboards and rear facing window.

UTILITY ROOM With rear facing entrance door to the garden.

KITCHEN With wall and base units, oven, hob, tiled splash backs and two front facing windows.