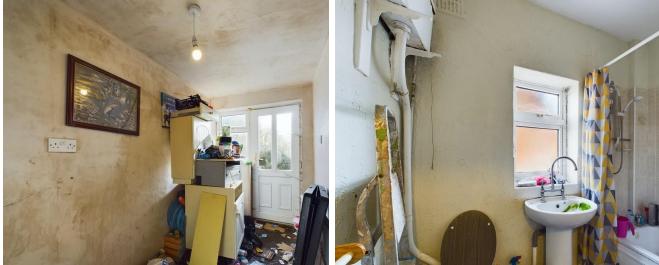

ENTRANCE HALL With staircase to the first floor landing, under stairs storage, front facing entrance door and circular window.

CLOAKROOM With a two piece suite comprising of a sink and w.c.

LOUNGE With coving to the ceiling, stone feature fire surround and rear facing window.

DINING ROOM With built in storage cupboards and rear facing window.

UTILITY ROOM With rear facing entrance door to the garden.

KITCHEN With wall and base units, oven, hob, tiled splash backs and two front facing windows.

BATHROOM With a three piece suite which comprises of a high flush w.c, wash hand basin, bath with shower over, tiled splash backs and rear facing window,

OUTSIDE To the front is a lawn garden with off road parking. To the rear is an enclosed garden which is laid to lawn.