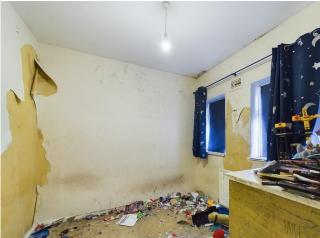

LANDING With front facing window and access to the loft.

BEDROOM ONE A double size room with rear facing window.

BEDROOM TWO A double size room with a rear facing window.

BEDROOM THREE A single size room with two front facing windows.