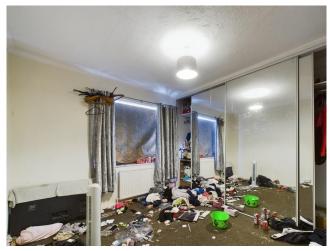

LANDING With front facing window and access to the loft.

BEDROOM ONE A double size room with rear facing window.

BEDROOM TWO A double size room with a rear facing window.

BEDROOM THREE A single size room with two front facing windows.