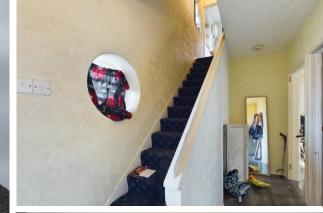

ENTRANCE HALL With staircase to the first floor landing, under stairs storage, front facing entrance door and circular window.

CLOAKROOM With a two piece suite comprising of a sink and w.c.

LOUNGE With coving to the ceiling, stone feature fire surround and rear facing window.