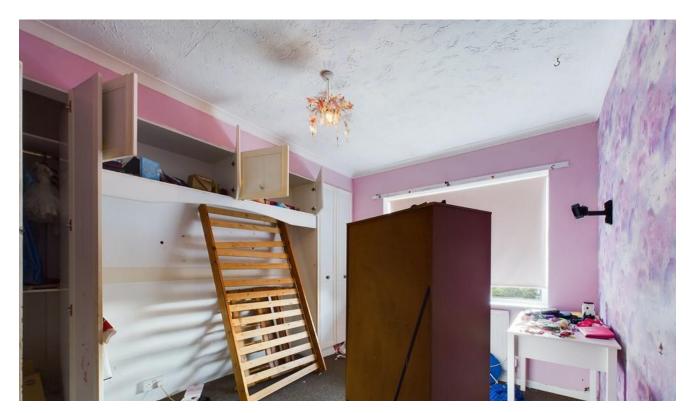

LANDING With front facing window and access to the loft.

BEDROOM ONE A double size room with rear facing window.

BEDROOM TWO A double size room with a rear facing window.

BEDROOM THREE A single size room with two front facing windows.