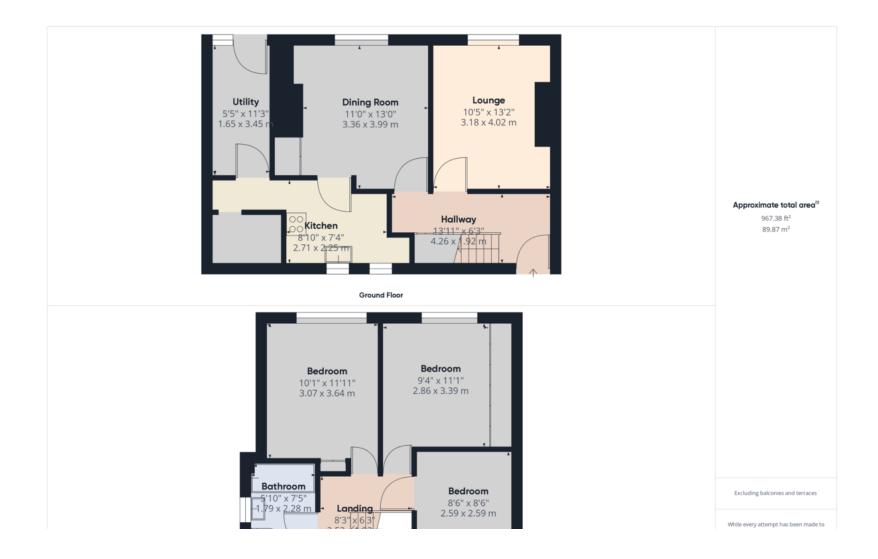

ENTRANCE HALL With staircase to the first floor landing, under stairs storage, front facing entrance door and circular window.

CLOAKROOM With a two piece suite comprising of a sink and w.c.

LOUNGE With coving to the ceiling, stone feature fire surround and rear facing window.

DINING ROOM With built in storage cupboards and rear facing window.

UTILITY ROOM With rear facing entrance door to the garden.

KITCHEN With wall and base units, oven, hob, tiled splash backs and two front facing windows.

LANDING With front facing window and access to the loft.

BEDROOM ONE A double size room with rear facing window.

BEDROOM TWO A double size room with a rear facing window.

BEDROOM THREE A single size room with two front facing windows.

BATHROOM With a three piece suite which comprises of a high flush w.c, wash hand basin, bath with shower over, tiled splash backs and rear facing window,

OUTSIDE To the front is a lawn garden with off road parking. To the rear is an enclosed garden which is laid to lawn.