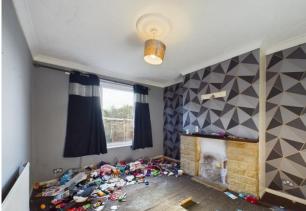

LANDING With front facing window and access to the loft.

BEDROOM ONE A double size room with rear facing window.

BEDROOM TWO A double size room with a rear facing window.

BEDROOM THREE A single size room with two front facing windows.