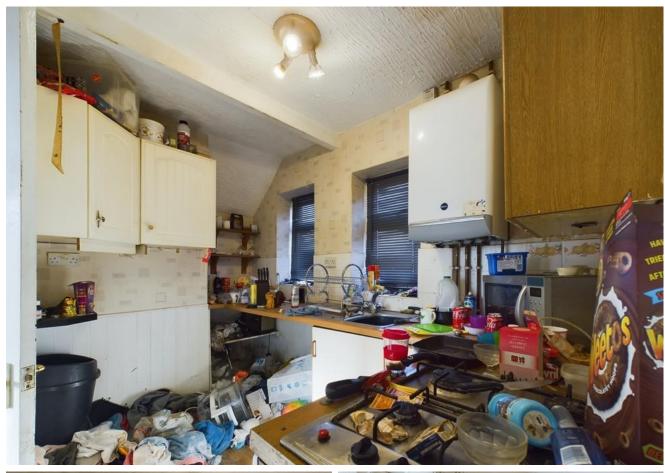

DINING ROOM With built in storage cupboards and rear facing window.

UTILITY ROOM With rear facing entrance door to the garden.

KITCHEN With wall and base units, oven, hob, tiled splash backs and two front facing windows.