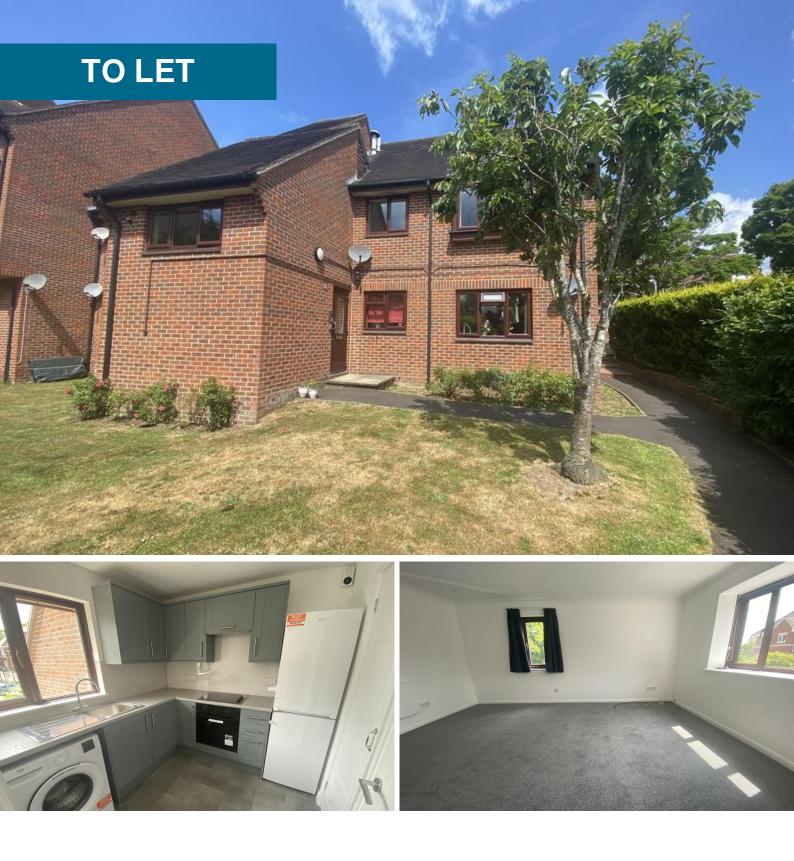

## Southdale Court, Chandler's Ford

2 Bedrooms, 1 Bathroom, Apartment

£1,250 pcm

## Southdale Court, Chandler's Ford

Apartment, 2 bedroom, 1 bathroom

## £1,250 pcm

Date available: Available Now Deposit: £1,442.30 Unfurnished Council Tax band: B

- New Kitchen
- New carpets and decor
- New appliances
- White bathroom suite with shower only
- Fitted wardrobes in both bedrooms
- Allocated parking
- EPC Rating C and C.tax band B

Lovely refurbished 2 bedroom apartment close to shops and amenities.

Includes new white goods

Allocated parking

Rent £1250pcm

Deposit £1,442.30

Close to shops, amenities and travel links.

| Energy Efficiency Rating                    |         |           |
|---------------------------------------------|---------|-----------|
|                                             | Current | Potential |
| Very energy efficient - lower running costs |         |           |
| (92+) <b>A</b>                              |         |           |
| (81-91)                                     |         |           |
| (69-80)                                     | 72      | 77        |
| (55-68)                                     |         |           |
| (39-54)                                     |         | -         |
| (21-38)                                     |         |           |