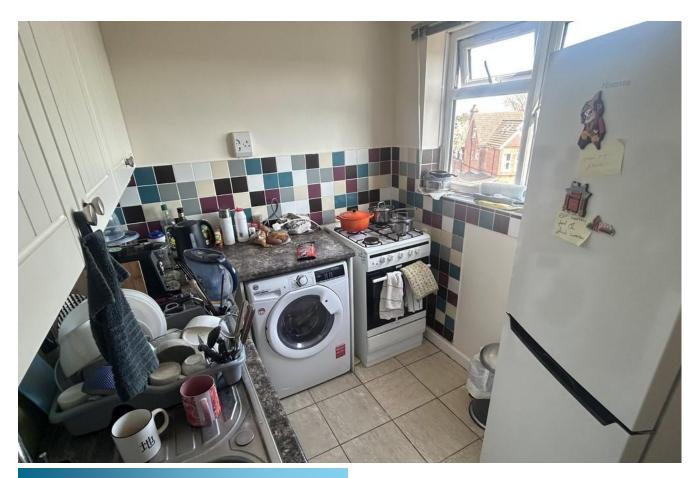

Offered FURNISHED, the property comprises of:entrance hallway, bathroom with electric shower, spacious lounge, kitchen and large double bedroom.

The property also benefits from balcony, parking and electric heating.