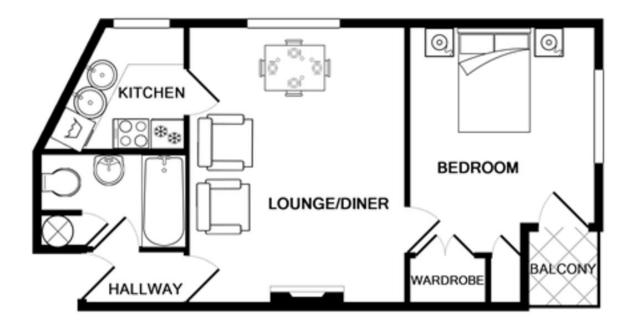

## TOTAL APPROX. FLOOR AREA 426 SQ.FT. (39.5 SQ.M.)

Whilst every attempt has been made to ensure the accuracy of the floor plan contained here, measurements of doors, windows, rooms and any other items are approximate and no responsibility is taken for any error, omission, or mis-statement. This plan is for illustrative purposes only and should be used as such by any prospective purchaser. The services, systems and appliances shown have not been tested and no guarantee as to their operability or efficiency can be given

Made with Metropix ©2015

Martin & Co Southampton City
46 London Road • Southampton • SO15 2AH

02380 988881

T: 02380 988881 • E: southamptoncity@martinco.cbttp://www.martinco.com

Accuracy: References to the Tenure of a Property are based on information supplied by the Seller. The Agent has not had sight of the title documents. A Buyer is advised to obtain verification from their Solicitor. Items shown in photographs including but not limited to carpets, fixtures and fittings are not included unless specifically mentioned within the sales particulars. They may however be available by separate negotiation. Buyers must check the availability of any property and make an appointment to view before embarking on any journey to see a property. No person in the employment of the agent has any authority to make any representation about the property, and accordingly any information given is entirely without responsibility on the part of the agents, sellers(s) or lessors(s). Any property particulars are not an offer or contract, nor form part of one. Sonic / laser Tape: Measurements taken using a sonic / laser tape measure may be subject to a small margin of error. All Measurements: All Measurements are Approximate. Services Not test ed: The Agent has not tested any apparatus, equipment, fixtures and fittings or services and so cannot verify that they are in working order or fit for the purpose. A Buyer is advised to obtain verification from their Solicitor or Surveyor.