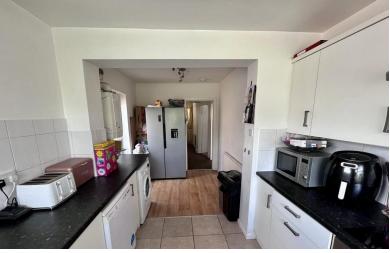

lounge with bay window,

separate dining room with patio doors to the rear garden,

modern fitted kitchen, complete with hob and cooker and additional breakfast area.

Upstairs there are three double bedrooms, impressive fitted bathroom with separate W/C.