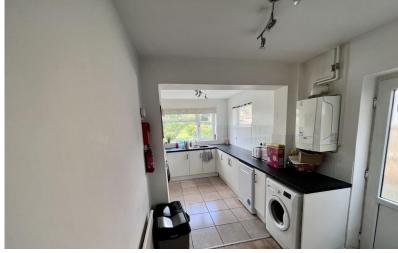

lounge with bay window,

separate dining room with patio doors to the rear garden,

modern fitted kitchen, complete with hob and cooker and additional breakfast area.

Upstairs there are three double bedrooms, impressive fitted bathroom with separate W/C.