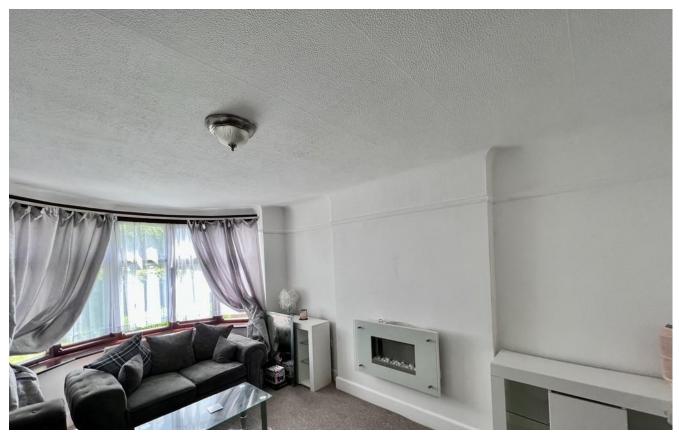

lounge with bay window,

separate dining room with patio doors to the rear garden,

modern fitted kitchen, complete with hob and cooker and additional breakfast area.

Upstairs there are three double bedrooms, impressive fitted bathroom with separate W/C.