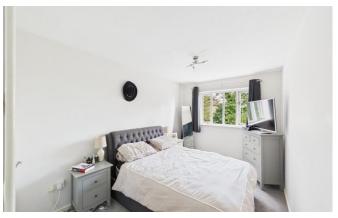

**FIRST FLOOR LANDING:** Light and airy with loft access and airing cupboard, insulated hot water tank and plenty of storage.

**BEDROOM ONE:** 13' 00" x 9' 00" (3.96m x 2.74m) Window to rear, wardrobe, low energy electric radiator

**BEDROOM TWO:** 13' 00" x 9' 00" (3.96m x 2.74m) Window to rear, low energy electric radiator.