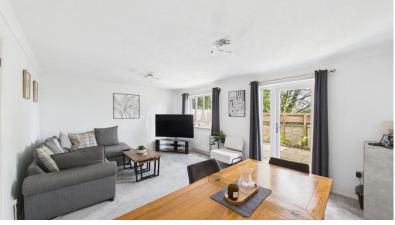

Convenient for the hospital and includes two parking spaces.

Don't miss out-book your viewing today!

THE ACCOMMODATION COMPRISES:

**ENTRANCE HALL:** Window to front, understairs storage cupboard.

**LIVING ROOM:** 18' 02" x 13' 00" (5.54m x 3.96m) Window to rear, glazed door and matching panel door to garden, low energy radiator.