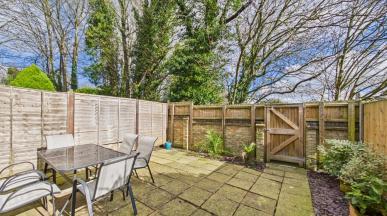

## **SHOWER ROOM:**

Low level WC, pedestal wash hand basin, double shower unit, stainless steel heated towel rail, window to front, tiled splash back.

**OUTSIDE:** To the rear there is a low maintenance private garden, with a gate to rear, there is allocated parking space to front, and additional parking under the arch to the left.