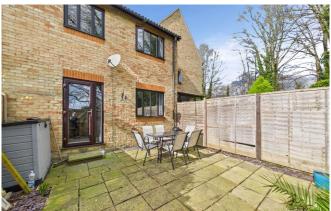

## **SHOWER ROOM:**

Low level WC, pedestal wash hand basin, double shower unit, stainless steel heated towel rail, window to front, tiled splash back.

**OUTSIDE:** To the rear there is a low maintenance private garden, with a gate to rear, there is allocated parking space to front, and additional parking under the arch to the left.