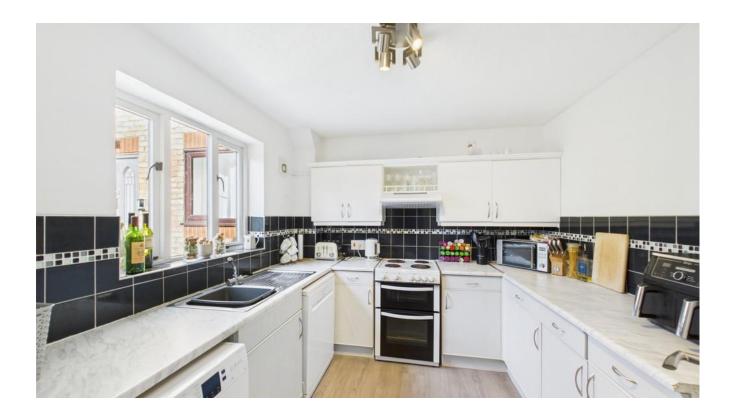

**KITCHEN:** 9' 00" x 8' 09" (2.74m x 2.67m) Window to front, stainless steel inset drainer with mixer tap over, cupboard under, range of wall mounted units, work surfaces over, cupboards under, tiled splash backs, electric cooker, dishwasher, plumbing for automatic washing machine.