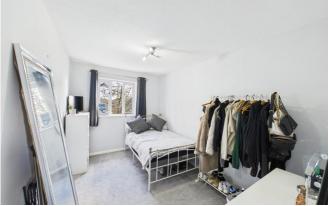

**BEDROOM TWO:** 13' 00" x 9' 00" (3.96m x 2.74m) Window to rear, low energy electric radiator.