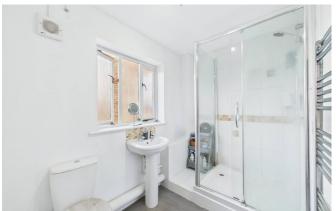

## **SHOWER ROOM:**

Low level WC, pedestal wash hand basin, double shower unit, stainless steel heated towel rail, window to front, tiled splash back.

**OUTSIDE:** To the rear there is a low maintenance private garden, with a gate to rear, there is allocated parking space to front, and additional parking under the arch to the left.