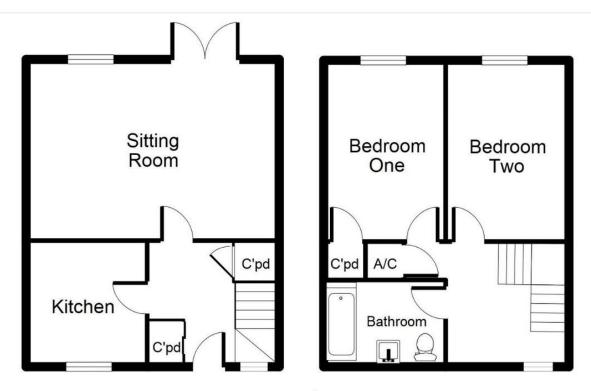

Convenient for the hospital and includes two parking spaces.

Don't miss out-book your viewing today!

THE ACCOMMODATION COMPRISES:

**ENTRANCE HALL:** Window to front, understairs storage cupboard.

**LIVING ROOM:** 18' 02" x 13' 00" (5.54m x 3.96m) Window to rear, glazed door and matching panel door to garden, low energy radiator.

**KITCHEN:** 9' 00" x 8' 09" (2.74m x 2.67m) Window to front, stainless steel inset drainer with mixer tap over, cupboard under, range of wall mounted units, work surfaces over, cupboards under, tiled splash backs, electric cooker, dishwasher, plumbing for automatic washing machine.

**FIRST FLOOR LANDING:** Light and airy with loft access and airing cupboard, insulated hot water tank and plenty of storage.

**BEDROOM ONE:** 13' 00" x 9' 00" (3.96m x 2.74m) Window to rear, wardrobe, low energy electric radiator

**BEDROOM TWO:** 13' 00" x 9' 00" (3.96m x 2.74m) Window to rear, low energy electric radiator.

## **SHOWER ROOM:**

Low level WC, pedestal wash hand basin, double shower unit, stainless steel heated towel rail, window to front, tiled splash back.

**OUTSIDE:** To the rear there is a low maintenance private garden, with a gate to rear, there is allocated parking space to front, and additional parking under the arch to the left.

The town has private and NHS hospitals, with Stansted Airport and London accessed via A14/A11 offering main routes to the East Coast and local towns of Cambridge, Norwich and Ipswich.

For identification only - Not to scale (c) Visual Floor Planner