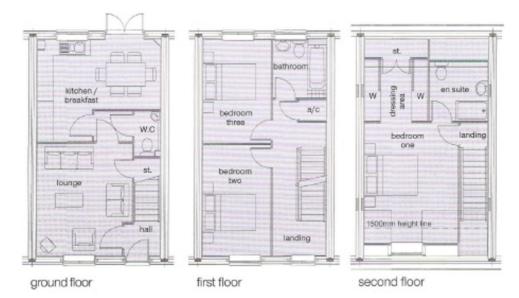

## **Orchid Drive, Red Lodge**

Date available: 19th March 2022

Deposit: £1,250

Unfurnished

Council Tax band: C

Popular Red Lodge Development

• Ensuite and Dressing Area to Master Bedroom

• 3 Double bedrooms (master will take Queen or King size bed)

• Garage and Parking

• Townhouse Style

• Easy commute to both USAF bases

• Large Kitchen Diner

Modern 3 bedroom end terrace house in the popular Red Lodge village, on the outskirts of Lakenheath & Mildenhall. Spacious accommodation set over 3 floors. 3 Double bedrooms with en suite and dressing area to master bedroom (suitable for US Queen or King size bed), ideal for both USAF bases.