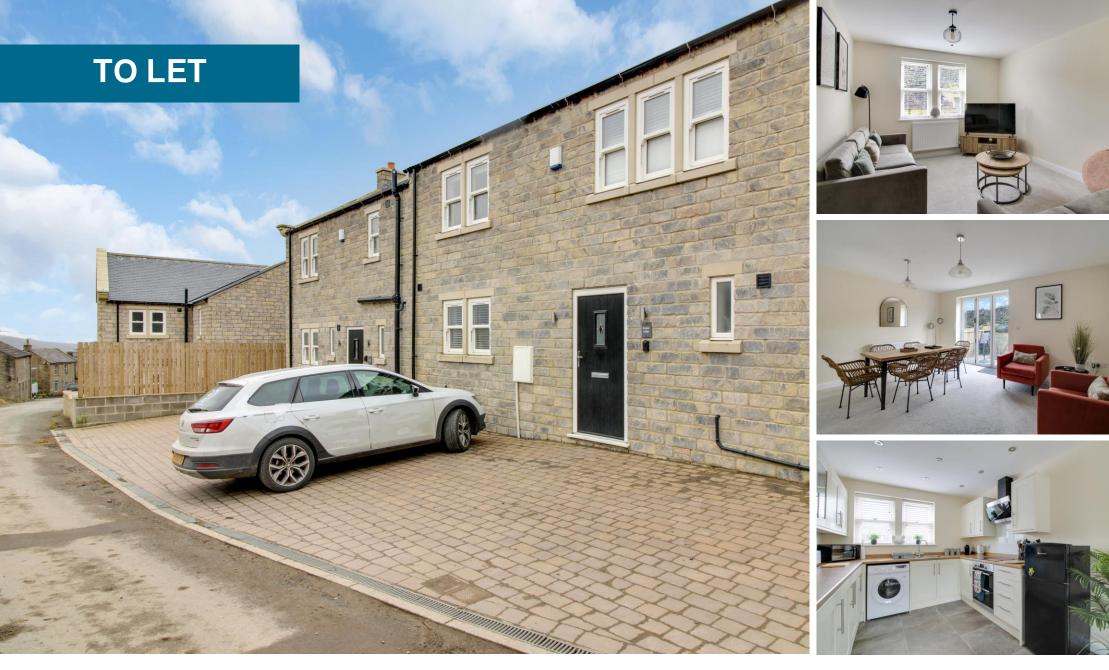

Buskar Lodge, Middlesmoor, HG3 5ST £1,150 PCM

## Buskar Lodge, Stonebeck House to In Moor Lane , Middlesmoor

Mid Terraced House, Three bedroom, Two bathroom

- Date available: 4th October 2024 Deposit: £1,325 Part Furnished Council Tax band: D
- Rural location
- Fantastic views
- Area of outstanding natural beauty
- Three bedrooms
- Two bathrooms
- Parking
- Pets considered at an increased rent of
- £1,175 PCM

Entering the property itself, you are greeted by a large hallway which leads to the living room and dining kitchen. This has a range of cream units with wood effect worktops, built-in oven, hob, and cooker hood. Washing machine and fridge freezer. The dining area has bifold doors opening onto a patio which in summer will be a wonderful entertaining space.

To the rear of the property is a spacious patio and to the front is ample parking for two cars on a block paved drive.

Pets would be considered at an increased rent of £1,175 PCM

Buskar Lodge, Stonebeck House To In Moor Lane, Middlesmoor, HG3 5ST