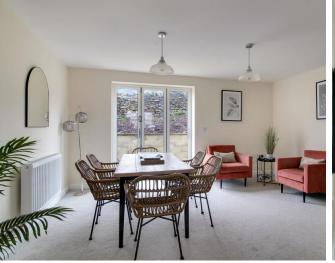

Entering the property itself, you are greeted by a large hallway which leads to the living room and dining kitchen. This has a range of cream units with wood effect worktops, built-in oven, hob, and cooker hood. Washing machine and fridge freezer. The dining area has bifold doors opening onto a patio which in summer will be a wonderful entertaining space.