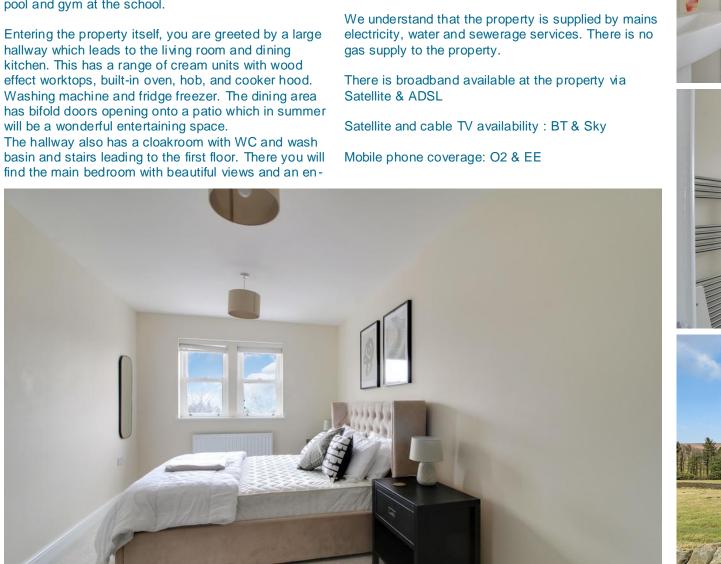

Entering the property itself, you are greeted by a large hallway which leads to the living room and dining kitchen. This has a range of cream units with wood effect worktops, built-in oven, hob, and cooker hood. Washing machine and fridge freezer. The dining area has bifold doors opening onto a patio which in summer will be a wonderful entertaining space.

basin and stairs leading to the first floor. There you will find the main bedroom with beautiful views and an en-

suite shower room. There are also two more double bedrooms and the house bathroom complete with a bath with a shower over.