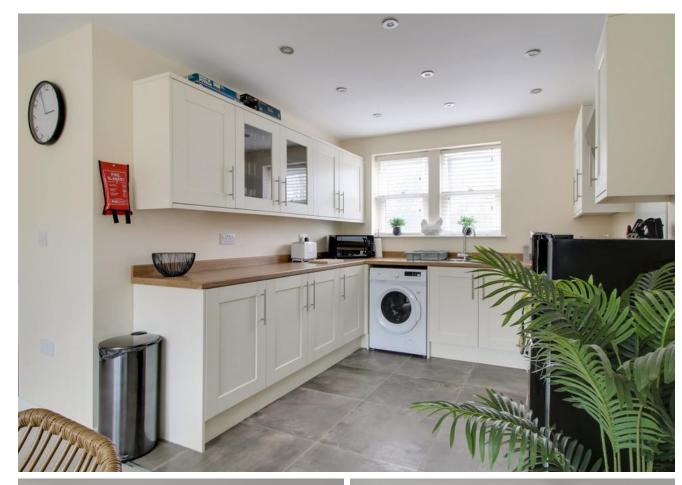

Entering the property itself, you are greeted by a large hallway which leads to the living room and dining kitchen. This has a range of cream units with wood effect worktops, built-in oven, hob, and cooker hood. Washing machine and fridge freezer. The dining area has bifold doors opening onto a patio which in summer will be a wonderful entertaining space.