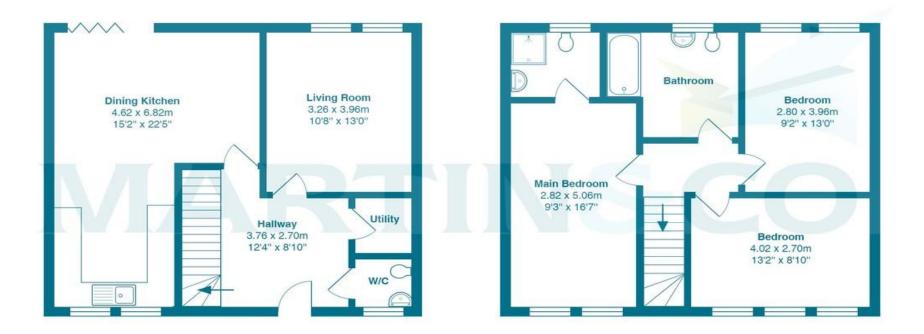

Entering the property itself, you are greeted by a large hallway which leads to the living room and dining kitchen. This has a range of cream units with wood effect worktops, built-in oven, hob, and cooker hood. Washing machine and fridge freezer. The dining area has bifold doors opening onto a patio which in summer will be a wonderful entertaining space.

basin and stairs leading to the first floor. There you will find the main bedroom with beautiful views and an en-

suite shower room. There are also two more double bedrooms and the house bathroom complete with a bath with a shower over.

Total Area: 109.9 m<sup>2</sup> ... 1183 ft<sup>2</sup> All measurements are approximate and for display purposes only