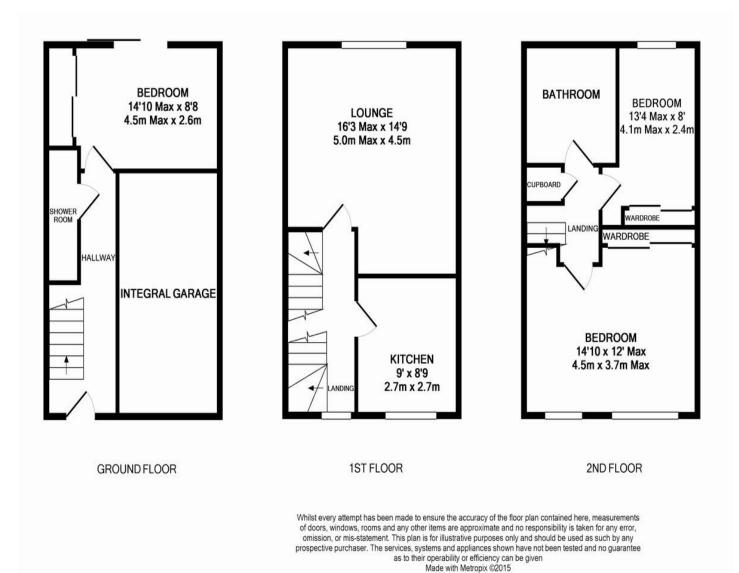

## Room Dimensions:-

Martin & Co Worcester

01905 619890 worcester@martinco.com

45 Foregate Street, Worcester, Worcestershire, WR1 1EE

- LOUNGE 16' 03" x 14' 09" (4.95m x 4.5m)
- KITCHEN 9' x 8' 09" (2.74m x 2.67m)
- MASTER BEDROOM 14' 10" x 12' (4.52m x 3.66m)
- BEDROOM 2 14' 10" x 8' 8" (4.52m x 2.64m)
- BEDROOM 3 13' 04" x 8' (4.06m x 2.44m)