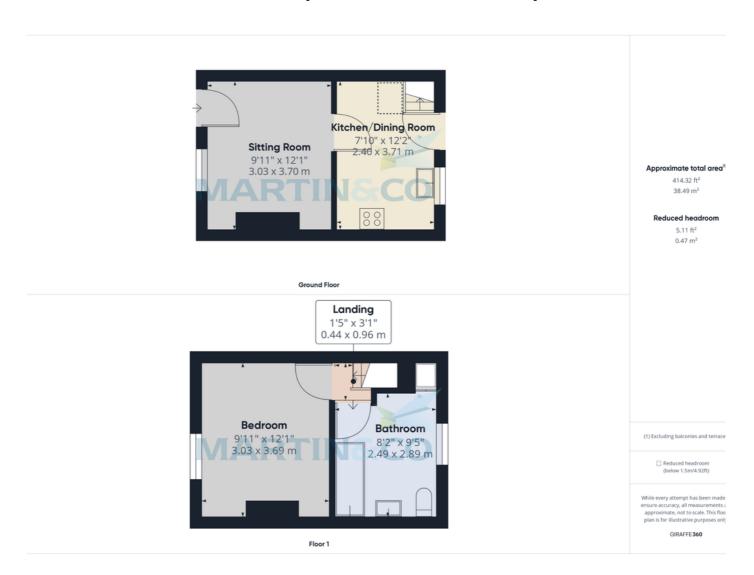

#### **Property**

Terraced Type:

**Bedrooms:** 

Floor Area:  $473 \text{ ft}^2 / 44 \text{ m}^2$ 

Plot Area: 0.02 acres Year Built: Before 1900

**Council Tax:** Band D **Annual Estimate:** £2,484

**Title Number:** ESX336785