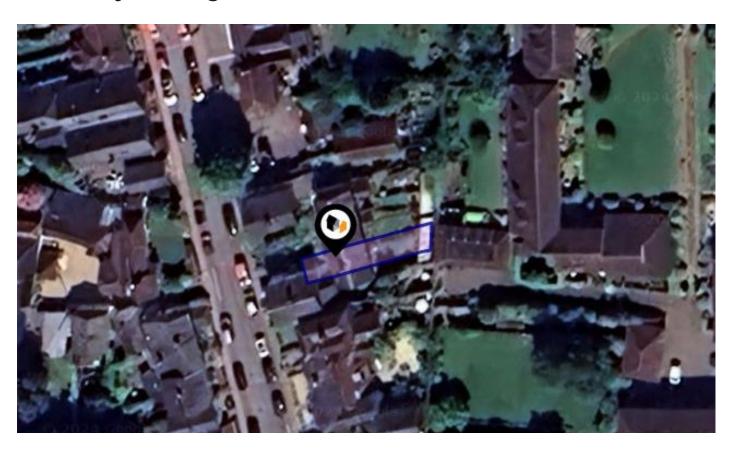

See More Online

## KFB: Key Facts For Buyers

A Guide to This Property & the Local Area

Thursday 29<sup>th</sup> August 2024



## **HIGH STREET, TUNBRIDGE WELLS, TN3**

#### Martin & Co Tunbridge Wells

11 Vale Road Tunbridge Wells Kent TN1 1BS 01892 543856

david.rogers@martinco.com

www.martinco.com/estate-agents-and-letting-agents/branch/tunbridge-wells









## Property **Overview**





#### **Property**

Terraced Type:

**Bedrooms:** 

Floor Area:  $473 \text{ ft}^2 / 44 \text{ m}^2$ 

Plot Area: 0.02 acres Year Built: Before 1900

**Council Tax:** Band D **Annual Estimate:** £2,484

**Title Number:** ESX336785

### **Local Area**

**Local Authority: Conservation Area:** 

Flood Risk:

Rivers & Seas

Surface Water

East sussex

Frant

No Risk

Very Low

**Estimated Broadband Speeds** 

(Standard - Superfast - Ultrafast)

18 mb/s

Tenure:

80

330 mb/s

Freehold

mb/s



#### **Mobile Coverage:**

(based