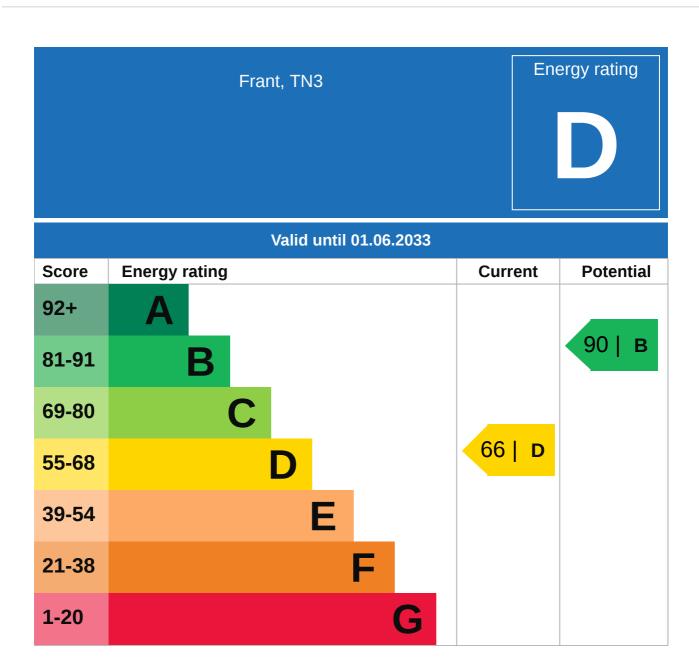

## Property **EPC - Additional Data**

#### **Additional EPC Data**

**Property Type:** House

**Build Form:** Mid-Terrace

Marketed sale **Transaction Type:** 

**Energy Tariff:** Dual

Main Fuel: Mains gas (not community)

Main Gas: Yes

Flat Top Storey: No

**Top Storey:** 0

Not defined **Glazing Type:** 

**Previous Extension:** 

**Open Fireplace:** 0

**Ventilation:** Natural

Walls: Solid brick, as built, no insulation (assumed)

Very Poor Walls Energy:

**Roof:** Pitched, 100 mm loft insulation

**Roof Energy:** Average

Main Heating: Boiler and radiators, mains gas

**Main Heating** 

Controls:

Programmer, room thermostat and TRVs

**Hot Water System:** From main system

**Hot Water Energy** 

**Efficiency:** 

Good

Lighting: Low energy lighting in all fixed outlets

Floors: Solid, no insulation (assumed)

**Total Floor Area:**  $44 \text{ m}^2$ 