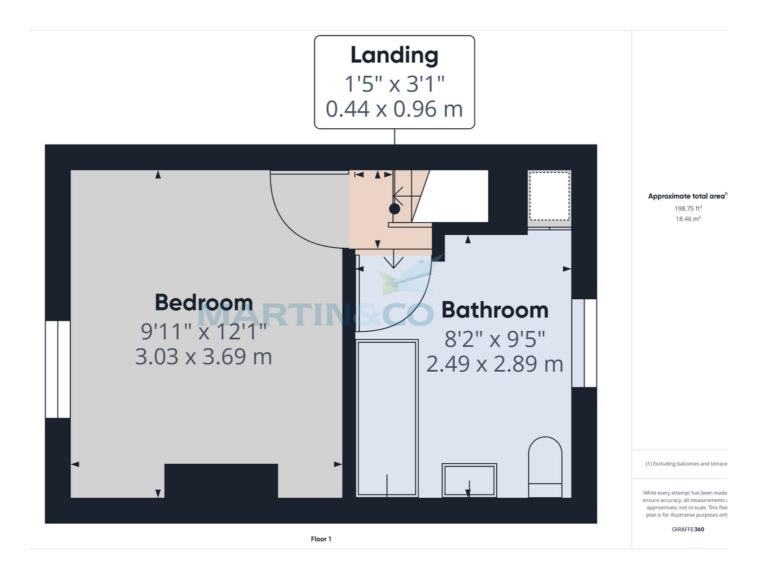

#### **Property**

Terraced Type:

**Bedrooms:** 

Floor Area:  $473 \text{ ft}^2 / 44 \text{ m}^2$ 

Plot Area: 0.02 acres Year Built: Before 1900

**Council Tax:** Band D **Annual Estimate:** £2,484

**Title Number:** ESX336785