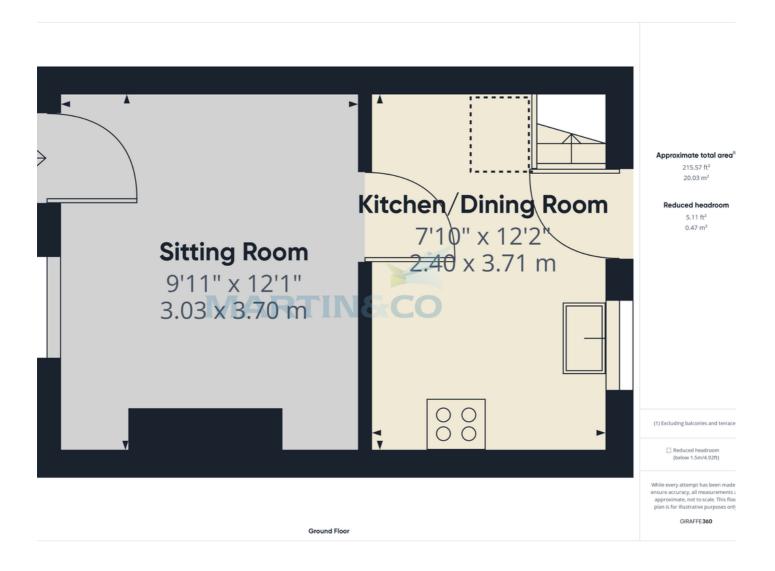

#### **Property**

Terraced Type:

**Bedrooms:** 

Floor Area:  $473 \text{ ft}^2 / 44 \text{ m}^2$ 

Plot Area: 0.02 acres Year Built: Before 1900

**Council Tax:** Band D **Annual Estimate:** £2,484

**Title Number:** ESX336785