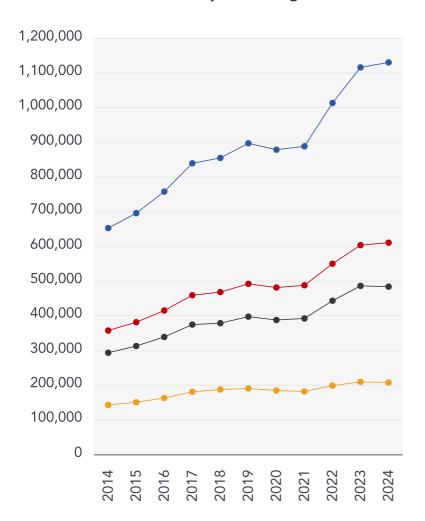

## **House Price Statistics**

### 10 Year History of Average House Prices by Property Type in TN3

Detached

+73.2%

Semi-Detached

+70.89%

Terraced

+64.93%

Flat

+45.33%