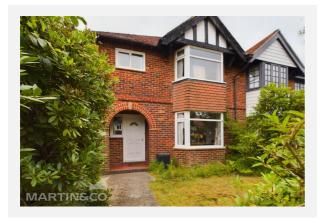

### EAST CLIFF ROAD, TUNBRIDGE WELLS, TN4

**OIRO :** £550,000

### Introduction Our Comments

Three-bedroom semi-detached house on East Cliff Road, TN4. Spacious lounge, dining room, kitchen, 3 bedrooms on the first floor, 60ft garden, front lawn, and side access. While fully double-glazed and centrally heated, the home offers an excellent opportunity for updating. Ideal location near schools, shops, and transport links.

#### PROPERTY

Located on the desirable East Cliff Road in Tunbridge Wells, this three-bedroom semi-detached house offers great potential for those looking to create their ideal home. The property features a spacious lounge at the front, perfect for family gatherings. The dining room, which opens directly onto the rear garden, offers a lovely space for meals and entertaining. The kitchen, with its practical side access, is functional but could benefit from some modern updates. The house includes a family bathroom and a separate W/C, and while the property is fully double-glazed and equipped with gas-fired central heating, there's an opportunity to refresh the interiors to your personal taste.