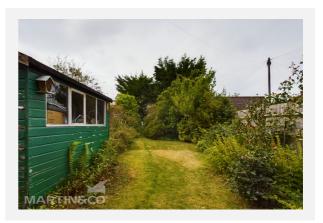

#### OUTSIDE

The outdoor space is a real highlight, with a generously sized rear garden that extends approximately 60ft. The garden is well-stocked and laid to lawn, offering plenty of space for outdoor activities. A small patio area provides a spot for relaxing or dining outside. Side access to the garden, as well as access through the dining room, adds convenience. The front of the house features a lawned garden, LOCATION