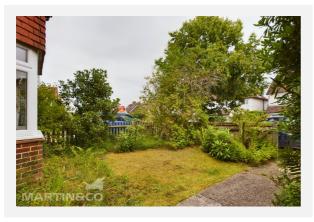

#### OUTSIDE

The outdoor space is a real highlight, with a generously sized rear garden that extends approximately 60ft. The garden is well-stocked and laid to lawn, offering plenty of space for outdoor activities. A small patio area provides a spot for relaxing or dining outside. Side access to the garden, as well as access through the dining room, adds convenience. The front of the house features a lawned garden, LOCATION