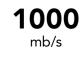

#### Mobile Coverage:

(based on calls indoors)

Satellite/Fibre TV Availability: