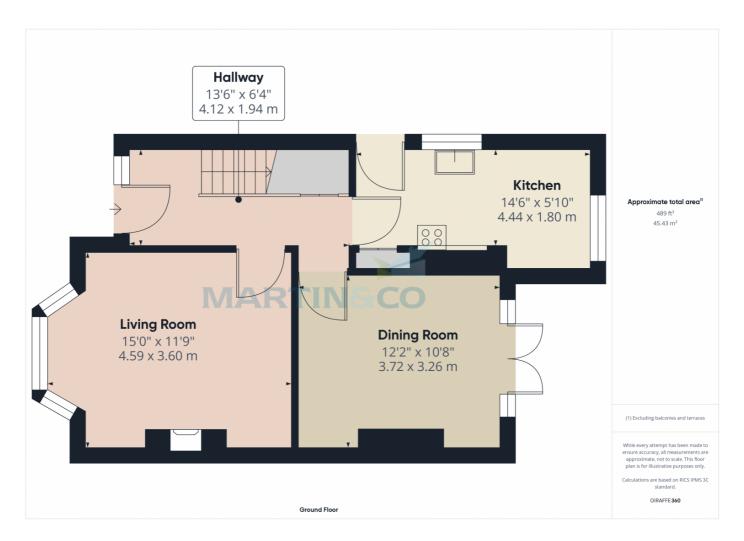

### Gallery Floorplan

### EAST CLIFF ROAD, TUNBRIDGE WELLS, TN4

#### PROPERTY

Located on the desirable East Cliff Road in Tunbridge Wells, this three-bedroom semi-detached house offers great potential for those looking to create their ideal home. The property features a spacious lounge at the front, perfect for family gatherings. The dining room, which opens directly onto the rear garden, offers a lovely space for meals and entertaining. The kitchen, with its practical side access, is functional but could benefit from some modern updates. The house includes a family bathroom and a separate W/C, and while the property is fully double-glazed and equipped with gas-fired central heating, there's an opportunity to refresh the interiors to your personal taste.