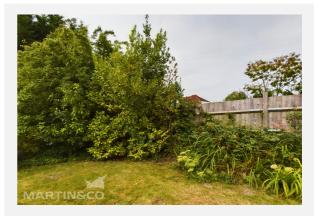

#### OUTSIDE

The outdoor space is a real highlight, with a generously sized rear garden that extends approximately 60ft. The garden is well-stocked and laid to lawn, offering plenty of space for outdoor activities. A small patio area provides a spot for relaxing or dining outside. Side access to the garden, as well as access through the dining room, adds convenience. The front of the house features a lawned garden, LOCATION