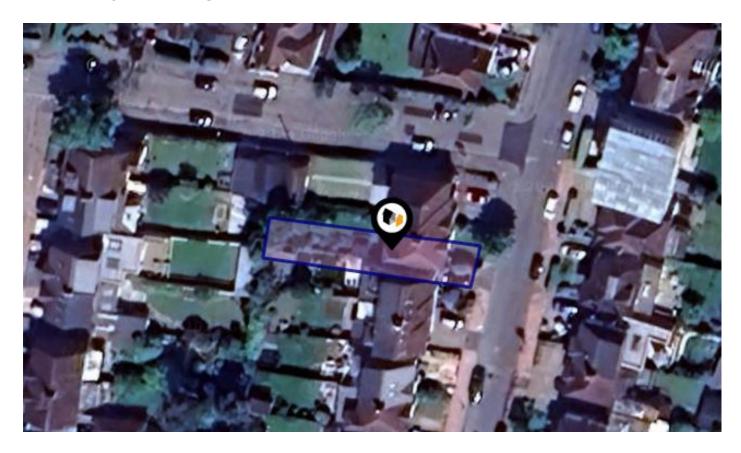

#### PROPERTY

Located on the desirable East Cliff Road in Tunbridge Wells, this three-bedroom semi-detached house offers great potential for those looking to create their ideal home. The property features a spacious lounge at the front, perfect for family gatherings. The dining room, which opens directly onto the rear garden, offers a lovely space for meals and entertaining. The kitchen, with its practical side access, is functional but could benefit from some modern updates. The house includes a family bathroom and a separate W/C, and while the property is fully double-glazed and equipped with gas-fired central heating, there's an opportunity to refresh the interiors to your personal taste.

#### OUTSIDE

The outdoor space is a real highlight, with a generously sized rear garden that extends approximately 60ft. The garden is well-stocked and laid to lawn, offering plenty of space for outdoor activities. A small patio area provides a spot for relaxing or dining outside. Side access to the garden, as well as access through the dining room, adds convenience. The front of the house features a lawned garden, LOCATION

East Cliff Road is a sought-after location in Tunbridge Wells, known for its leafy surroundings and strong community spirit. The TN4 area offers excellent local amenities, including shops, cafes, and highly regarded schools. For commuters, Tunbridge Wells railway station and High Brooms is conveniently close, providing regular services to London. This property presents a fantastic opportunity to put your stamp on a well-located home in a vibrant and convenient area.