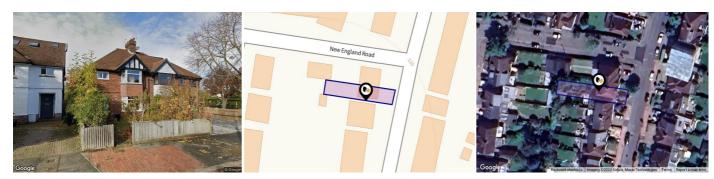

### Introduction Our Comments

Three-bedroom semi-detached house on East Cliff Road, TN4. Spacious lounge, dining room, kitchen, 3 bedrooms on the first floor, 60ft garden, front lawn, and side access. While fully double-glazed and centrally heated, the home offers an excellent opportunity for updating. Ideal location near schools, shops, and transport links.

#### PROPERTY

Located on the desirable East Cliff Road in Tunbridge Wells, this three-bedroom semi-detached house offers great potential for those looking to create their ideal home. The property features a spacious lounge at the front, perfect for family gatherings. The dining room, which opens directly onto the rear garden, offers a lovely space for meals and entertaining. The kitchen, with its practical side access, is functional but could benefit from some modern updates. The house includes a family bathroom and a separate W/C, and while the property is fully double-glazed and equipped with gas-fired central heating, there's an opportunity to refresh the interiors to your personal taste.

#### OUTSIDE

The outdoor space is a real highlight, with a generously sized rear garden that extends approximately 60ft. The garden is well-stocked and laid to lawn, offering plenty of space for outdoor activities. A small patio area provides a spot for relaxing or dining outside. Side access to the garden, as well as access through the dining room, adds convenience. The front of the house features a lawned garden, LOCATION

East Cliff Road is a sought-after location in Tunbridge Wells, known for its leafy surroundings and strong community spirit. The TN4 area offers excellent local amenities, including shops, cafes, and highly regarded schools. For commuters, Tunbridge Wells railway station and High Brooms is conveniently close, providing regular services to London. This property presents a fantastic opportunity to put your stamp on a well-located home in a vibrant and convenient area.