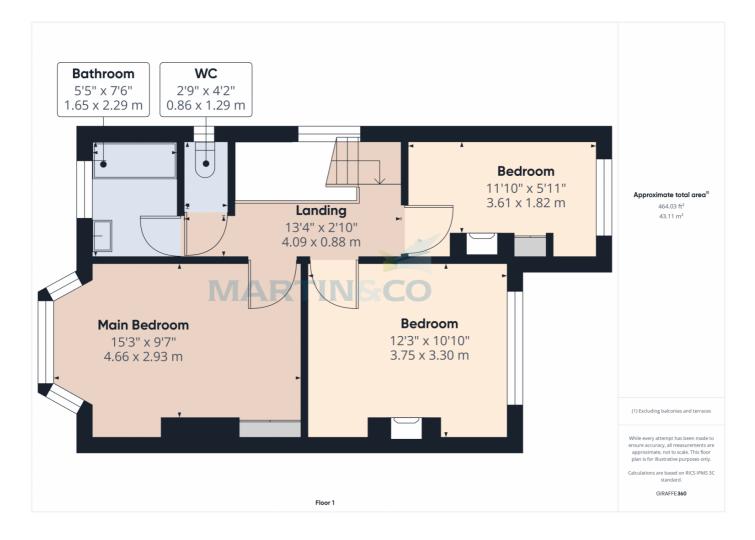

### Gallery Floorplan

### EAST CLIFF ROAD, TUNBRIDGE WELLS, TN4

#### PROPERTY

Located on the desirable East Cliff Road in Tunbridge Wells, this three-bedroom semi-detached house offers great potential for those looking to create their ideal home. The property features a spacious lounge at the front, perfect for family gatherings. The dining room, which opens directly onto the rear garden, offers a lovely space for meals and entertaining. The kitchen, with its practical side access, is functional but could benefit from some modern updates. The house includes a family bathroom and a separate W/C, and while the property is fully double-glazed and equipped with gas-fired central heating, there's an opportunity to refresh the interiors to your personal taste.