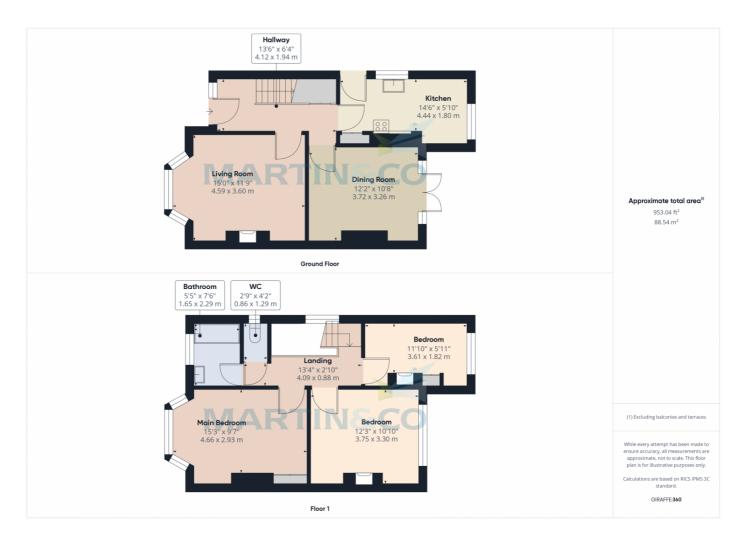

### Gallery Floorplan

### EAST CLIFF ROAD, TUNBRIDGE WELLS, TN4

## Gallery Floorplan

#### PROPERTY

Located on the desirable East Cliff Road in Tunbridge Wells, this three-bedroom semi-detached house offers great potential for those looking to create their ideal home. The property features a spacious lounge at the front, perfect for family gatherings. The dining room, which opens directly onto the rear garden, offers a lovely space for meals and entertaining. The kitchen, with its practical side access, is functional but could benefit from some modern updates. The house includes a family bathroom and a separate W/C, and while the property is fully double-glazed and equipped with gas-fired central heating, there's an opportunity to refresh the interiors to your personal taste.

#### OUTSIDE

The outdoor space is a real highlight, with a generously sized rear garden that extends approximately 60ft. The garden is well-stocked and laid to lawn, offering plenty of space for outdoor activities. A small patio area provides a spot for relaxing or dining outside. Side access to the garden, as well as access through the dining room, adds convenience. The front of the house features a lawned garden, LOCATION