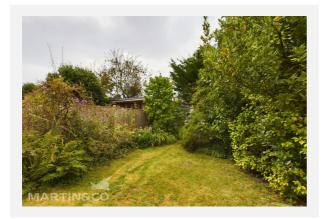

#### OUTSIDE

The outdoor space is a real highlight, with a generously sized rear garden that extends approximately 60ft. The garden is well-stocked and laid to lawn, offering plenty of space for outdoor activities. A small patio area provides a spot for relaxing or dining outside. Side access to the garden, as well as access through the dining room, adds convenience. The front of the house features a lawned garden, LOCATION