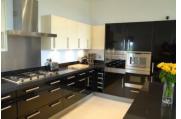

## Overall floor space

| 227 sq m                 | 2451 sq ft     |
|--------------------------|----------------|
| Kitchen / Breakfast Room |                |
| 7202 × 4940              | 23'7" × 16'2"  |
| Living                   |                |
| 7252 × 6401              | 23'9" × 21'0"  |
| Dining Hall              |                |
| 6763 × 3377              | 22'2" × 11'0"  |
| Master Bedroom           |                |
| 7074 (max) x 4935 (max)  | 23'2" × 16'2"  |
| Second Bedroom           |                |
| 4906 × 3959              | 16'1" × 12'11' |
|                          |                |