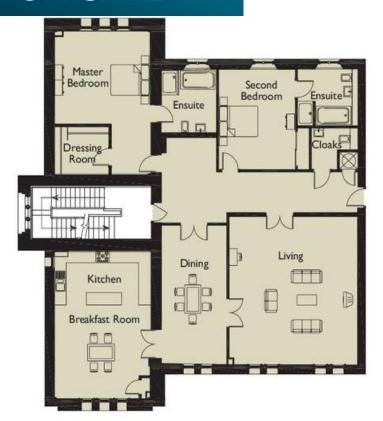

## Overall floor space

| 227 sq m                 | 2451 sq ft     |
|--------------------------|----------------|
| Kitchen / Breakfast Room |                |
| 7202 × 4940              | 23'7" × 16'2"  |
| Living                   |                |
| 7252 × 6401              | 23'9" × 21'0"  |
| Dining Hall              |                |
| 6763 × 3377              | 22'2" × 11'0"  |
| Master Bedroom           |                |
| 7074 (max) x 4935 (max)  | 23'2" × 16'2"  |
| Second Bedroom           |                |
| 4906 × 3959              | 16'1" × 12'11' |
|                          |                |

Plans and dimensions may be subject to revision during construction - please refer to current drawings at the sales office

Offers In Region Of £670,000 Leasehold

Mayfield Grange, Little Trodgers Lane

- 2 Bedroom Luxury Apartment
- KEYED PRIVATE LIFT ACCESS
- PARKING
- USE OF ON SITE GYM
- SUPERB VIEWS
- 2 DOUBLE BEDROOMS WITH FULL ENSUITES
- EPC Rating: EER 72