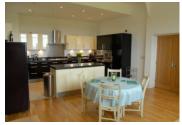

## Overall floor space

| 227 sq m                 | 2451 sq ft     |
|--------------------------|----------------|
| Kitchen / Breakfast Room |                |
| 7202 × 4940              | 23'7" × 16'2"  |
| Living                   |                |
| 7252 × 6401              | 23'9" × 21'0"  |
| Dining Hall              |                |
| 6763 × 3377              | 22'2" × 11'0"  |
| Master Bedroom           |                |
| 7074 (max) x 4935 (max)  | 23'2" × 16'2"  |
| Second Bedroom           |                |
| 4906 × 3959              | 16'1" × 12'11' |
|                          |                |