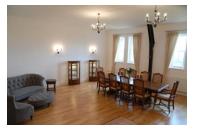

## Overall floor space

| 227 sq m                 | 2451 sq ft     |
|--------------------------|----------------|
| Kitchen / Breakfast Room |                |
| 7202 × 4940              | 23'7" × 16'2"  |
| Living                   |                |
| 7252 × 6401              | 23'9" × 21'0"  |
| Dining Hall              |                |
| 6763 × 3377              | 22'2" × 11'0"  |
| Master Bedroom           |                |
| 7074 (max) x 4935 (max)  | 23'2" × 16'2"  |
| Second Bedroom           |                |
| 4906 × 3959              | 16'1" × 12'11' |
|                          |                |