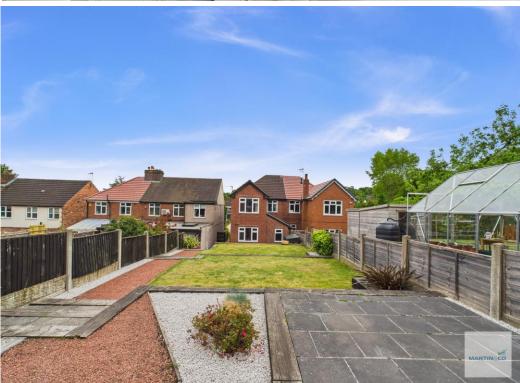

To the first floor is a generously sized master

bedroom with storage cupboard, there are two further double bedrooms and a shower room.

Externally, the property offers an enclosed rear garden which is laid to lawn with a paved patio area and a detached single garage with power and lighting.

To the front is a laid to lawn garden and a resin driveway providing off road parking.

In order to meet the referencing criteria applicants must be in receipt of a salary of £38,250 from a permanent source of employment.