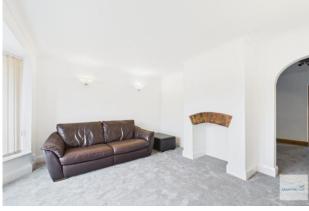

\*\*\*Extended Three Double Bedroom Semi-Detached House - Two Reception Rooms - Fitted Kitchen - Two Bathrooms - Enclosed Garden - Driveway & Garage -Sought After Location - Viewing Essential!\*\*\*

The accommodation comprises of a porch giving way to a hallway which in turns leads to the living room with bay window, a second good sized reception room, fitted kitchen complete with electric twin NEFF oven, inset gas hob with extractor over, fridge, freezer and dishwasher. Also to the ground floor is the bathroom with bath, low flush w.c. and pedestal basin alongside a utility area with washing machine plumbing.