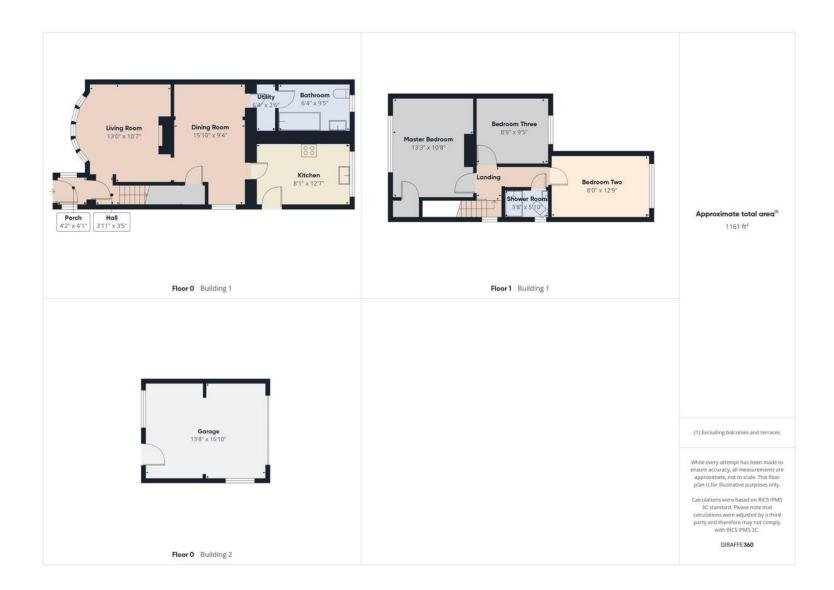

\*\*\*Extended Three Double Bedroom Semi-Detached House - Two Reception Rooms - Fitted Kitchen - Two Bathrooms - Enclosed Garden - Driveway & Garage -Sought After Location - Viewing Essential!\*\*\*

The accommodation comprises of a porch giving way to a hallway which in turns leads to the living room with bay window, a second good sized reception room, fitted kitchen complete with electric twin NEFF oven, inset gas hob with extractor over, fridge, freezer and dishwasher. Also to the ground floor is the bathroom with bath, low flush w.c. and pedestal basin alongside a utility area with washing machine plumbing.

To the first floor is a generously sized master

bedroom with storage cupboard, there are two further double bedrooms and a shower room.

Externally, the property offers an enclosed rear garden which is laid to lawn with a paved patio area and a detached single garage with power and lighting.