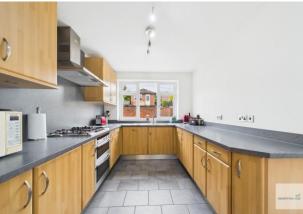

\*\*\*Extended Three Double Bedroom Semi-Detached House - Two Reception Rooms - Fitted Kitchen - Two Bathrooms - Enclosed Garden - Driveway & Garage -Sought After Location - Viewing Essential!\*\*\*

The accommodation comprises of a porch giving way to a hallway which in turns leads to the living room with bay window, a second good sized reception room, fitted kitchen complete with electric twin NEFF oven, inset gas hob with extractor over, fridge, freezer and dishwasher. Also to the ground floor is the bathroom with bath, low flush w.c. and pedestal basin alongside a utility area with washing machine plumbing.