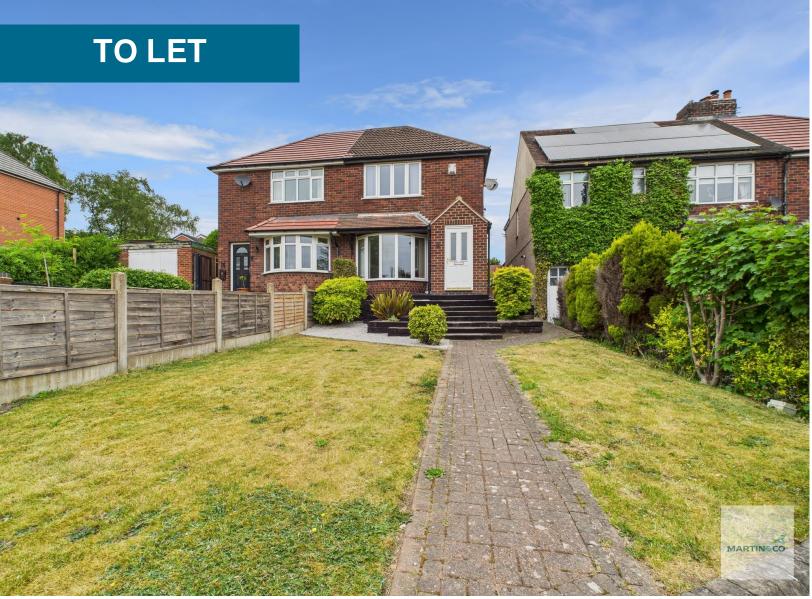

## Main Road, Ravenshead

Semi-Detached House, 3 bedroom, 2 bathroom

£1,275 pcm

Date available: 4th July 2025

Deposit: £1,471

Furnished Optional

Council Tax band: C

- Extended Semi-Detached House
- Three Double Bedrooms
- Two Reception Rooms
- Fitted Kitchen
- Two Bathrooms
- Sought After Location
- Driveway & Garage

\*\*\*Extended Three Double Bedroom Semi-Detached House - Two Reception Rooms - Fitted Kitchen - Two Bathrooms - Enclosed Garden - Driveway & Garage -Sought After Location - Viewing Essential!\*\*\*

The accommodation comprises of a porch giving way to a hallway which in turns leads to the living room with bay window, a second good sized reception room, fitted kitchen complete with electric twin NEFF oven, inset gas hob with extractor over, fridge, freezer and dishwasher. Also to the ground floor is the bathroom with bath, low flush w.c. and pedestal basin alongside a utility area with washing machine plumbing.

To the front is a laid to lawn garden and a resin driveway providing off road parking.

In order to meet the referencing criteria applicants must be in receipt of a salary of £38,250 from a permanent source of employment.