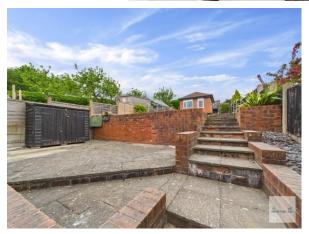

To the first floor is a generously sized master

bedroom with storage cupboard, there are two further double bedrooms and a shower room.

Externally, the property offers an enclosed rear garden which is laid to lawn with a paved patio area and a detached single garage with power and lighting.