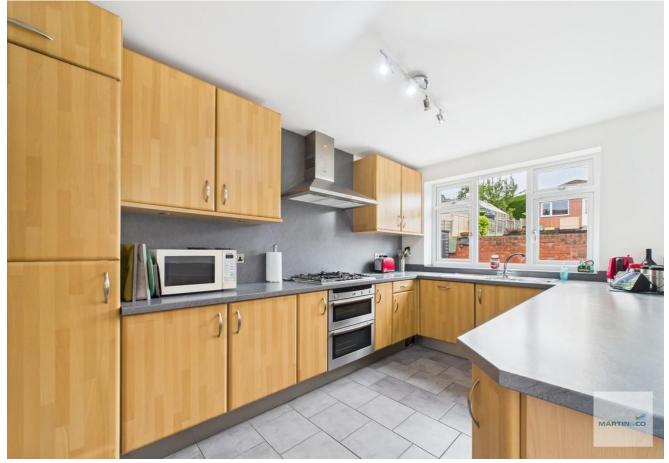

\*\*\*Extended Three Double Bedroom Semi-Detached House - Two Reception Rooms - Fitted Kitchen - Two Bathrooms - Enclosed Garden - Driveway & Garage -Sought After Location - Viewing Essential!\*\*\*

The accommodation comprises of a porch giving way to a hallway which in turns leads to the living room with bay window, a second good sized reception room, fitted kitchen complete with electric twin NEFF oven, inset gas hob with extractor over, fridge, freezer and dishwasher. Also to the ground floor is the bathroom with bath, low flush w.c. and pedestal basin alongside a utility area with washing machine plumbing.