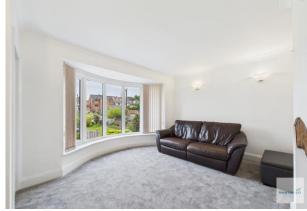

\*\*\*Extended Three Double Bedroom Semi-Detached House - Two Reception Rooms - Fitted Kitchen - Two Bathrooms - Enclosed Garden - Driveway & Garage -Sought After Location - Viewing Essential!\*\*\*

The accommodation comprises of a porch giving way to a hallway which in turns leads to the living room with bay window, a second good sized reception room, fitted kitchen complete with electric twin NEFF oven, inset gas hob with extractor over, fridge, freezer and dishwasher. Also to the ground floor is the bathroom with bath, low flush w.c. and pedestal basin alongside a utility area with washing machine plumbing.