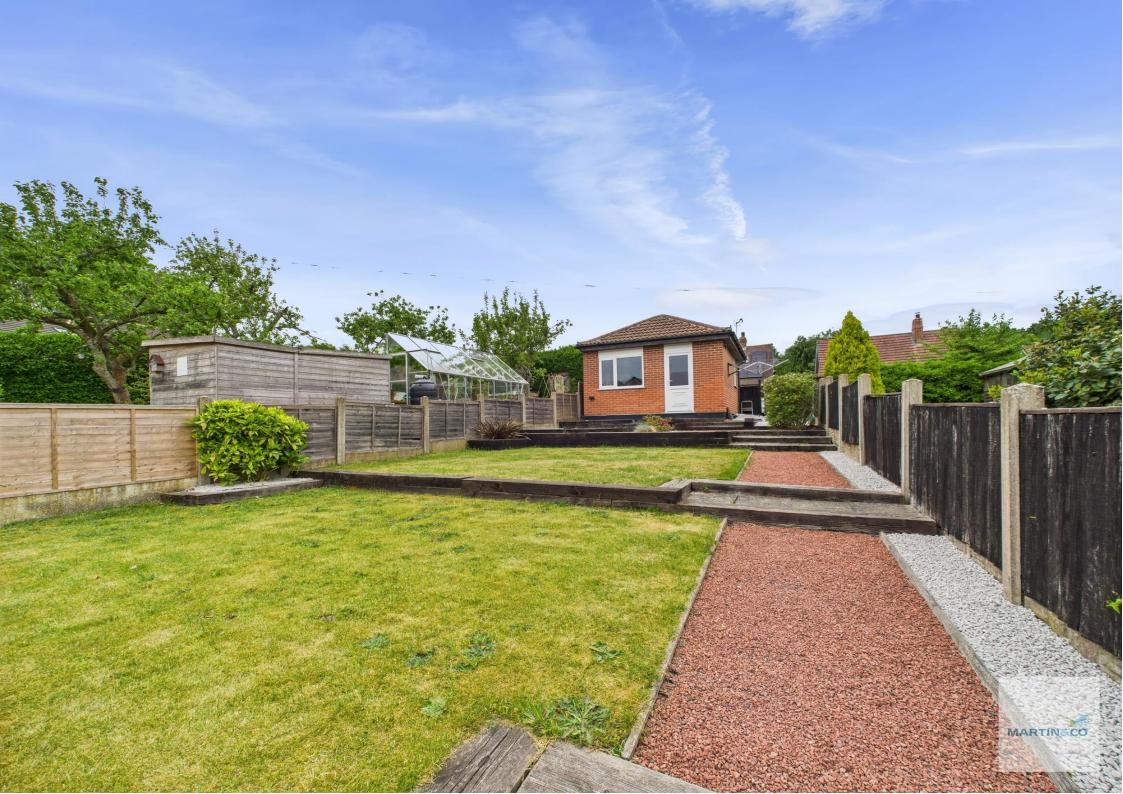

To the first floor is a generously sized master

bedroom with storage cupboard, there are two further double bedrooms and a shower room.

Externally, the property offers an enclosed rear garden which is laid to lawn with a paved patio area and a detached single garage with power and lighting.

To the front is a laid to lawn garden and a resin driveway providing off road parking.

In order to meet the referencing criteria applicants must be in receipt of a salary of £38,250 from a permanent source of employment.