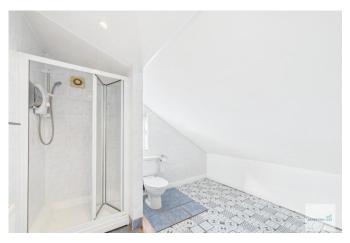

fitted ceiling spotlights.

BEDROOM 12' 7" x 10' 11" (3.84m x 3.33m) With a fitted carpet, uPVC double glazed window to the rear elevation, fitted wardrobe, wall mounted radiator and two wall lights.

SHOWER ROOM 9' 0" x 6' 9" (2.74m x 2.06m) Comprising of a shower enclosure with an electric shower, low flush w.c., pedestal wash hand basin, tiled and vinyl flooring, part wall tiling, wall mounted radiator, uPVC double glazed window to the side elevation and fitted ceiling spotlights.