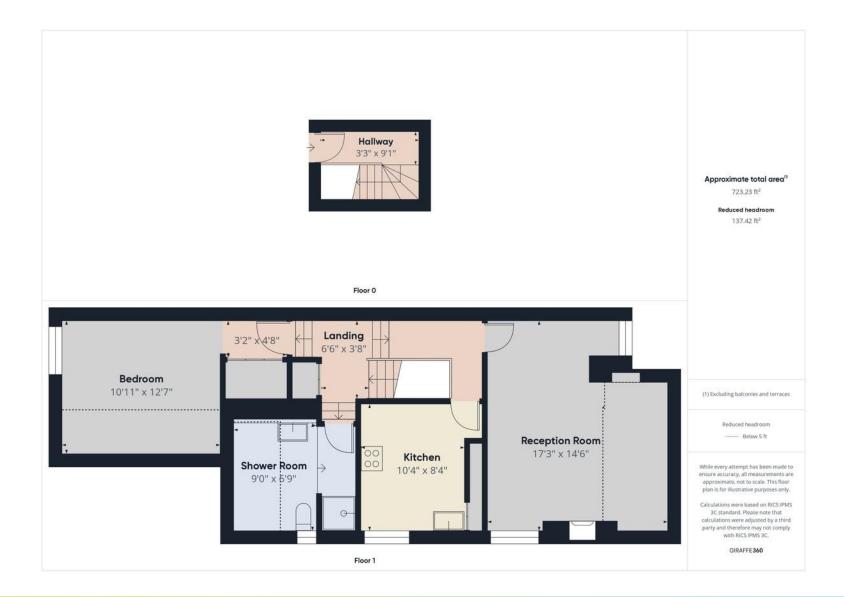

ENTRANCE HALL 9' 1" x 3' 3" (2.77m x 0.99m) Accessed via the first floor with fitted carpet and stairs rising to the second floor.

LANDING The second floor landing has a fitted carpet, storage cupboard, intercom system, loft hatch, skylight and fitted ceiling spotlights

LIVING ROOM 17' 3" x 14' 6" (5.26m x 4.42m) With wood effect laminate flooring, uPVC double glazed windows to the front and side elevations, feature fireplace with surround and hearth, wall mounted radiator and two wall lights.

DINING/KITCHEN 10' 4" x 8' 4" (3.15m x 2.54m) With a range of fitted high and low level units with a rolled edge worktop over incorporating a stainless steel sink and drainer, splash back tiling, integrated electric oven, inset hob and extractor hood over, washing machine plumbing, vinyl floor covering, wall mounted radiator, uPVC double glazed window to the side elevation and

fitted ceiling spotlights.

BEDROOM 12' 7" x 10' 11" (3.84m x 3.33m) With a fitted carpet, uPVC double glazed window to the rear elevation, fitted wardrobe, wall mounted radiator and two wall lights.

SHOWER ROOM 9' 0" x 6' 9" (2.74m x 2.06m) Comprising of a shower enclosure with an electric shower, low flush w.c., pedestal wash hand basin, tiled and vinyl flooring, part wall tiling, wall mounted radiator, uPVC double glazed window to the side elevation and fitted ceiling spotlights.