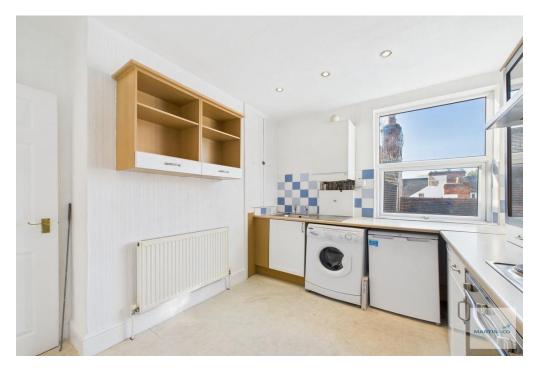

DINING/KITCHEN 10' 4" x 8' 4" (3.15m x 2.54m) With a range of fitted high and low level units with a rolled edge worktop over incorporating a stainless steel sink and drainer, splash back tiling, integrated electric oven, inset hob and extractor hood over, washing machine plumbing, vinyl floor covering, wall mounted radiator, uPVC double glazed window to the side elevation and

fitted ceiling spotlights.

BEDROOM 12' 7" x 10' 11" (3.84m x 3.33m) With a fitted carpet, uPVC double glazed window to the rear elevation, fitted wardrobe, wall mounted radiator and two wall lights.

SHOWER ROOM 9' 0" x 6' 9" (2.74m x 2.06m) Comprising of a shower enclosure with an electric shower, low flush w.c., pedestal wash hand basin, tiled and vinyl flooring, part wall tiling, wall mounted radiator, uPVC double glazed window to the side elevation and fitted ceiling spotlights.