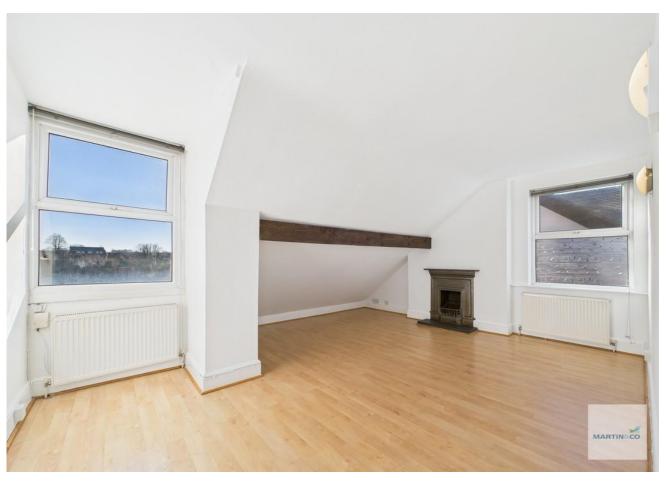

LIVING ROOM 17' 3" x 14' 6" (5.26m x 4.42m) With wood effect laminate flooring, uPVC double glazed windows to the front and side elevations, feature fireplace with surround and hearth, wall mounted radiator and two wall lights.