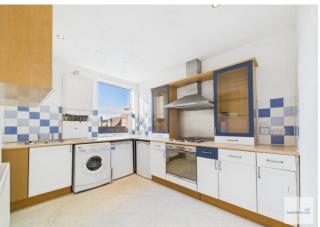

DINING/KITCHEN 10' 4" x 8' 4" (3.15m x 2.54m) With a range of fitted high and low level units with a rolled edge worktop over incorporating a stainless steel sink and drainer, splash back tiling, integrated electric oven, inset hob and extractor hood over, washing machine plumbing, vinyl floor covering, wall mounted radiator, uPVC double glazed window to the side elevation and

fitted ceiling spotlights.

BEDROOM 12' 7" x 10' 11" (3.84m x 3.33m) With a fitted carpet, uPVC double glazed window to the rear elevation, fitted wardrobe, wall mounted radiator and two wall lights.

SHOWER ROOM 9' 0" x 6' 9" (2.74m x 2.06m) Comprising of a shower enclosure with an electric shower, low flush w.c., pedestal wash hand basin, tiled and vinyl flooring, part wall tiling, wall mounted radiator, uPVC double glazed window to the side elevation and fitted ceiling spotlights.