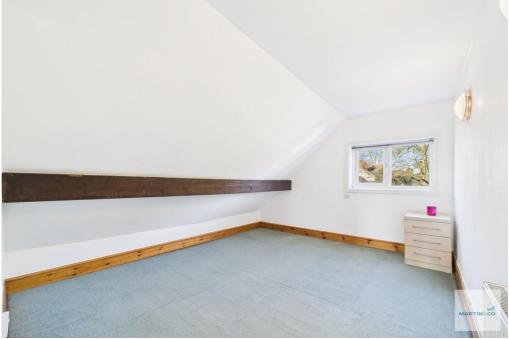

fitted ceiling spotlights.

BEDROOM 12' 7" x 10' 11" (3.84m x 3.33m) With a fitted carpet, uPVC double glazed window to the rear elevation, fitted wardrobe, wall mounted radiator and two wall lights.

SHOWER ROOM 9' 0" x 6' 9" (2.74m x 2.06m) Comprising of a shower enclosure with an electric shower, low flush w.c., pedestal wash hand basin, tiled and vinyl flooring, part wall tiling, wall mounted radiator, uPVC double glazed window to the side elevation and fitted ceiling spotlights.