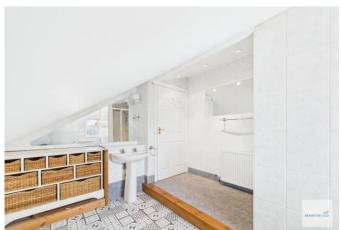

fitted ceiling spotlights.

BEDROOM 12' 7" x 10' 11" (3.84m x 3.33m) With a fitted carpet, uPVC double glazed window to the rear elevation, fitted wardrobe, wall mounted radiator and two wall lights.

SHOWER ROOM 9' 0" x 6' 9" (2.74m x 2.06m) Comprising of a shower enclosure with an electric shower, low flush w.c., pedestal wash hand basin, tiled and vinyl flooring, part wall tiling, wall mounted radiator, uPVC double glazed window to the side elevation and fitted ceiling spotlights.