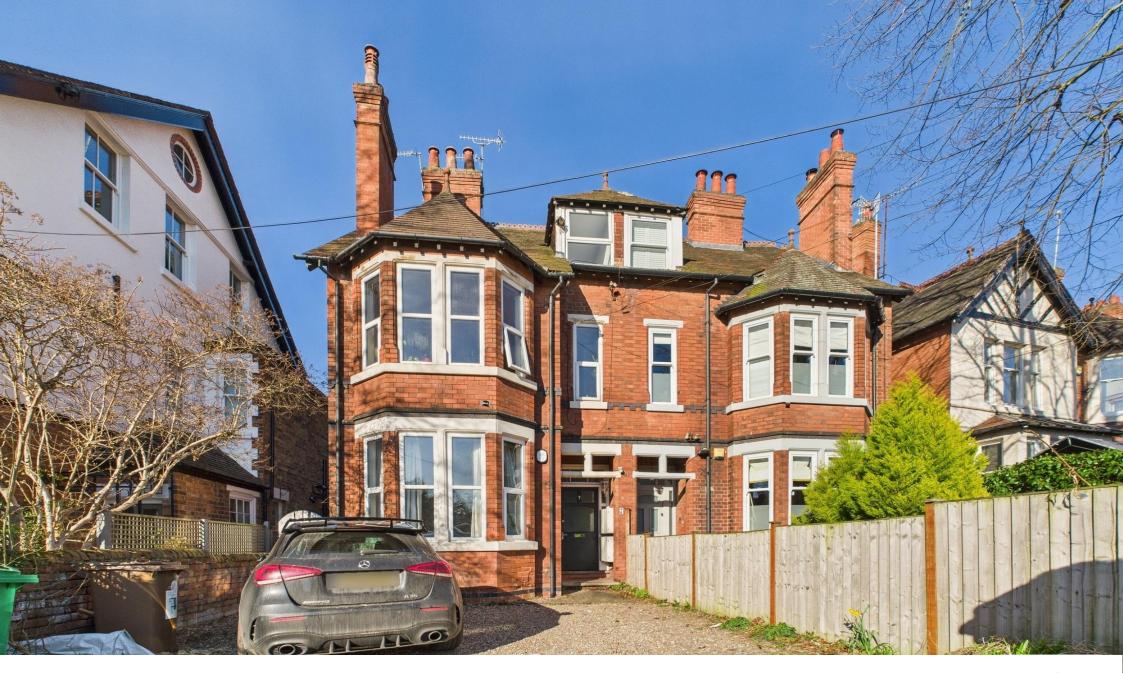

Ebers Road, Mapperley Park, Nottingham, NG3 5DY £180,000 Leasehold

## **Ebers Road, Mapperley Park**

1 Bedroom, 1 Bathroom £180,000

- One Bedroom Top Floor Flat
- Off Road Parking
- Deceptively Spacious Throughout
- Master Bedroom With Fitted Wardrobes
- Sought After Location
- No Onward Chain
- Ideal BTL or FTB

Deceptively spacious this one bedroom top floor flat offers charm and character throughout and is situated in this sought after location affording easy proximity to an array of local amenities and transport links to the City Centre. The property briefly comprises of an entrance hall with stairs leading to the second floor landing, a living room with feature fireplace and sloped ceilings, a fitted dining/kitchen, double bedroom with fitted wardrobes and a large shower room. The apartment also benefits from an off road parking space and is being offered to the market with no onward chain. Making an ideal first time purchase or buy to let investment, early viewing is strongly recommended.

EXTERNAL The property benefits from a driveway providing off road parking for one vehicle.