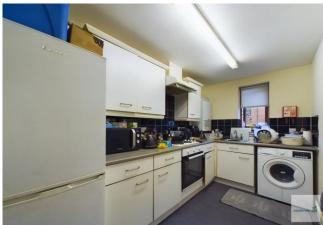

KITCHEN 14' x 6' 5" (4.27m x 1.96m) With a range of fitted wall and base units with a rolled edge worktop over incorporating a stainless steel sink and drainer, splash back tiling, integrated electric oven, inset hob with extractor hood over, washing machine plumbing, vinyl floor covering, wall mounted radiator, window to the front elevation and ceiling light.