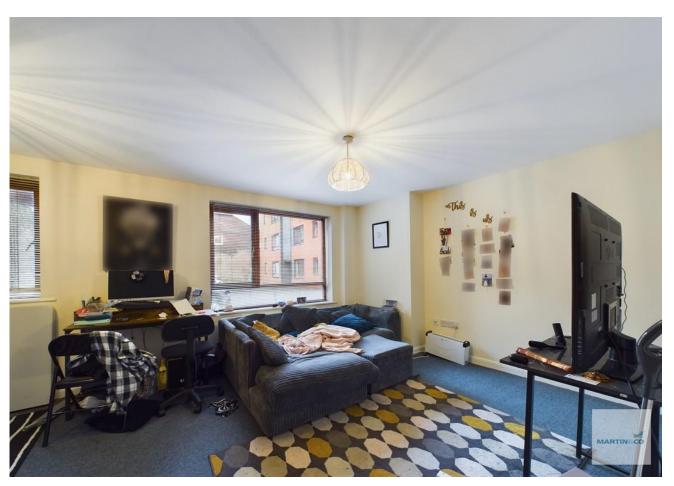

HALLWAY With a fitted carpet, wall mounted radiator, intercom system, storage cupboard and ceiling light.

LOUNGE/DINER 18' 1" x 11' 2" (5.51m x 3.4m) With a fitted carpet, two windows to the rear elevation, wall mounted radiator and two ceiling lights.