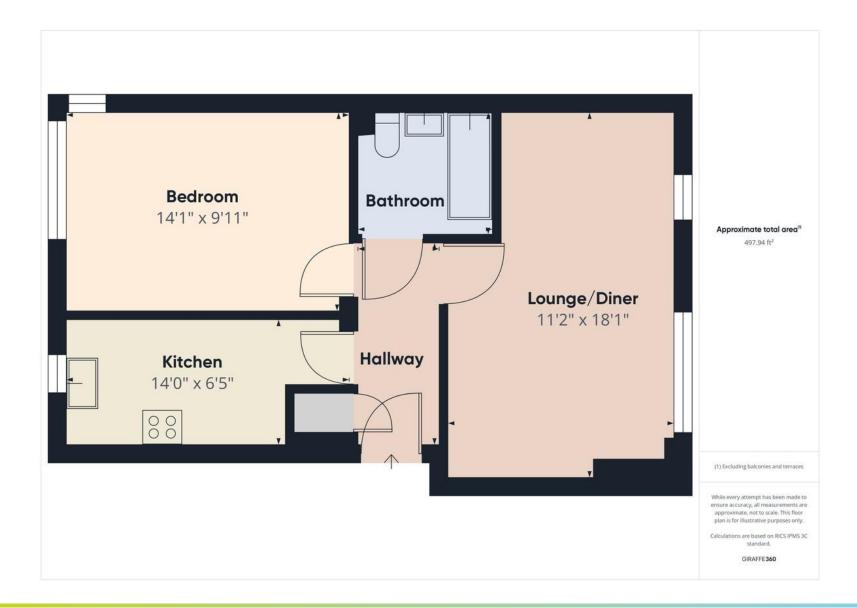

HALLWAY With a fitted carpet, wall mounted radiator, intercom system, storage cupboard and ceiling light.

LOUNGE/DINER 18' 1" x 11' 2" (5.51m x 3.4m) With a fitted carpet, two windows to the rear elevation, wall mounted radiator and two ceiling lights.

KITCHEN 14' x 6' 5" (4.27m x 1.96m) With a range of fitted wall and base units with a rolled edge worktop over incorporating a stainless steel sink and drainer, splash back tiling, integrated electric oven, inset hob with extractor hood over, washing machine plumbing, vinyl floor covering, wall mounted radiator, window to the front elevation and ceiling light.

BEDROOM 14' 1" x 9' 11" (4.29m x 3.02m) With a fitted carpet, two windows to the front and side elevations, wall mounted radiator and ceiling light.

BATHROOM Comprising of a panelled bath with an electric shower over, low flush w.c., pedestal wash hand basin, vinyl floor covering, wall mounted radiator,

part wall tiling and ceiling light.

EXTERNAL The property has a gated parking space.