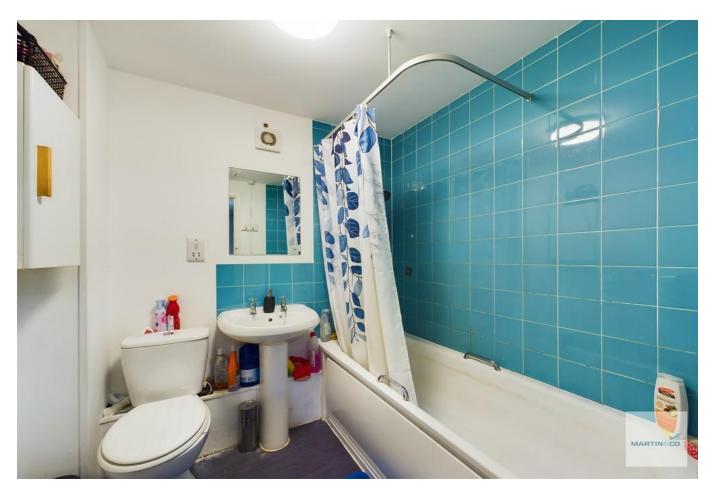

BEDROOM 14' 1" x 9' 11" (4.29m x 3.02m) With a fitted carpet, two windows to the front and side elevations, wall mounted radiator and ceiling light.

BATHROOM Comprising of a panelled bath with an electric shower over, low flush w.c., pedestal wash hand basin, vinyl floor covering, wall mounted radiator,

part wall tiling and ceiling light.

EXTERNAL The property has a gated parking space.