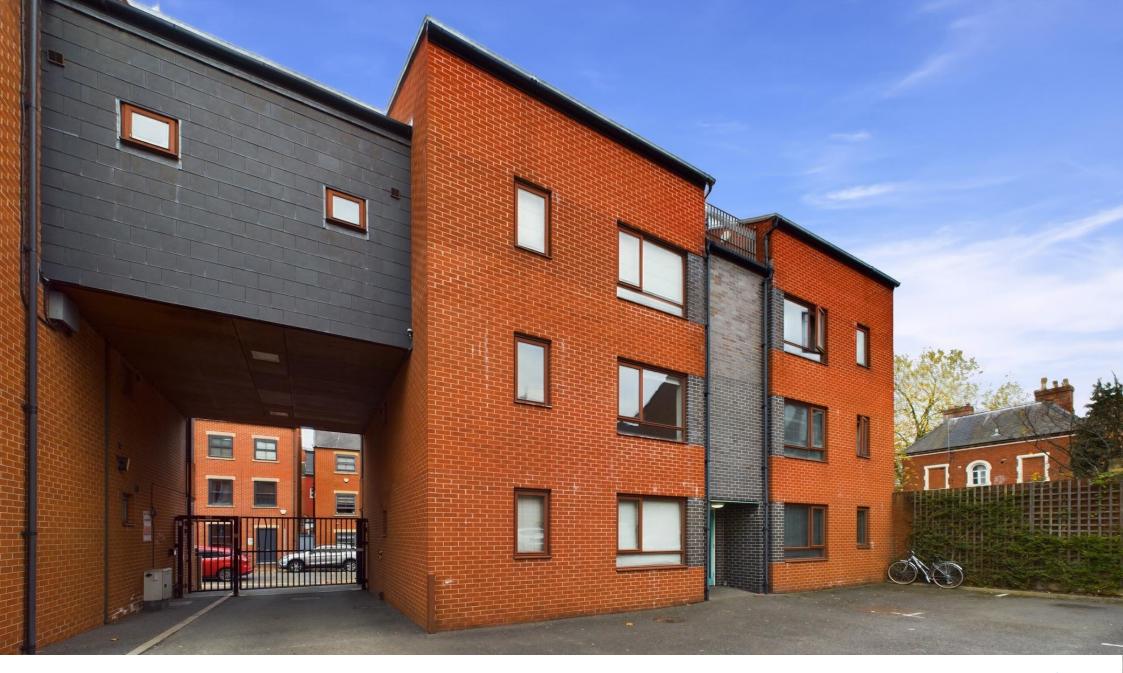

Century Court, North Sherwood Street, Nottingham, NG1 4EW Guide Price £90,000-£100,000 Leasehold

## Guide Price £90,000-£100,000

- One Bedroom Ground Floor Flat
- Excellent Location
- Gated Parking Space
- No Onward Chain
- Spacious Interior
- Neutral Finish
- Long Lease

Situated in a gated development on the edge of the City Centre this one bedroom ground floor flat offers a neutral finish and spacious interior. The accommodation comprises of an entrance hall, lounge/diner, fitted kitchen, large double bedroom and bathroom. Externally, the property benefits from a gated parking space. Being offered to the market with no onward chain early viewing is strongly recommended.

part wall tiling and ceiling light.

EXTERNAL The property has a gated parking space.