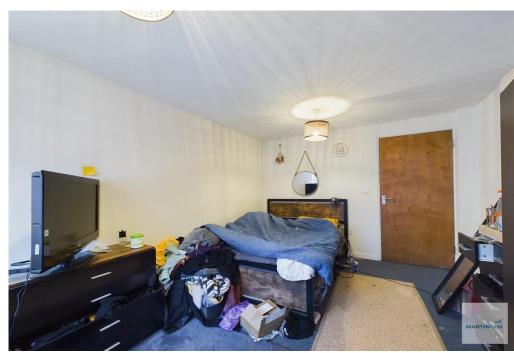

BEDROOM 14' 1" x 9' 11" (4.29m x 3.02m) With a fitted carpet, two windows to the front and side elevations, wall mounted radiator and ceiling light.

BATHROOM Comprising of a panelled bath with an electric shower over, low flush w.c., pedestal wash hand basin, vinyl floor covering, wall mounted radiator,