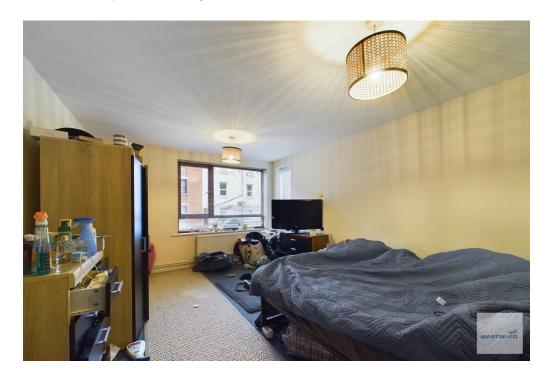

HALLWAY With a fitted carpet, wall mounted radiator, intercom system, storage cupboard and ceiling light.

LOUNGE/DINER 18' 1" x 11' 2" (5.51m x 3.4m) With a fitted carpet, two windows to the rear elevation, wall mounted radiator and two ceiling lights.

BEDROOM 14' 1" x 9' 11" (4.29m x 3.02m) With a fitted carpet, two windows to the front and side elevations, wall mounted radiator and ceiling light.

BATHROOM Comprising of a panelled bath with an electric shower over, low flush w.c., pedestal wash hand basin, vinyl floor covering, wall mounted radiator,