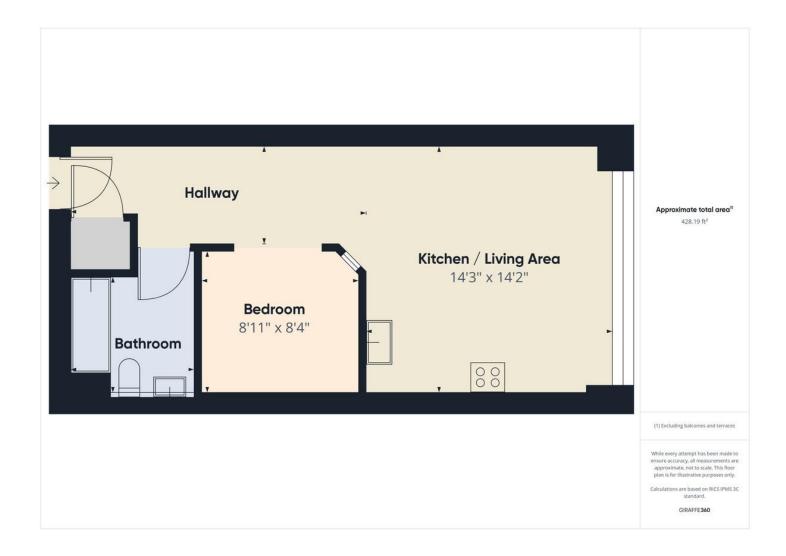

ENTRANCE HALL 15' 3" x 5' 6" (4.65m x 1.68m) With wood effect flooring, airing cupboard, ceiling light and opening out into the bedroom and living areas.

OPEN PLAN LIVING/KITCHEN 14' 3" x 14' 2" (4.34m x 4.32m) The kitchen offers a range of fitted high and low level units with a rolled edge laminate worktop over with upstand incorporating a stainless steel sink and drainer, integrated fridge with ice box, washing machine, dishwasher, electric oven, hob and extractor hood over and intercom system. The living area has a wall mounted electric panel heater, TV Aerial & phone points, wood effect laminate flooring and large double glazed window.

BEDROOM 8' 11" x 8' 4" (2.72m x 2.54m) Double bedroom area with wood effect laminate flooring, wall mounted electric panel heater and ceiling light.

BATHROOM With a three piece fitted suite comprising of a Bath with chrome mixer taps and mains fitted shower over, low flush w.c, pedestal basin, heated