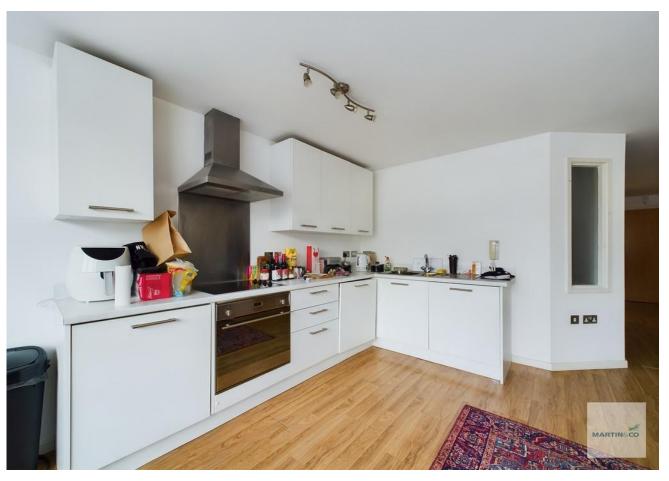

ENTRANCE HALL 15' 3" x 5' 6" (4.65m x 1.68m) With wood effect flooring, airing cupboard, ceiling light and opening out into the bedroom and living areas.

OPEN PLAN LIVING/KITCHEN 14' 3" x 14' 2" (4.34m x 4.32m) The kitchen offers a range of fitted high and low level units with a rolled edge laminate worktop over with upstand incorporating a stainless steel sink and drainer, integrated fridge with ice box, washing machine, dishwasher, electric oven, hob and extractor hood over and intercom system. The living area has a wall mounted electric panel heater, TV Aerial & phone points, wood effect laminate flooring and large double glazed window.