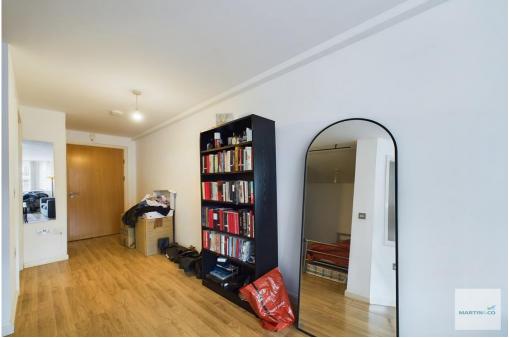

ENTRANCE HALL 15' 3" x 5' 6" (4.65m x 1.68m) With wood effect flooring, airing cupboard, ceiling light and opening out into the bedroom and living areas.

OPEN PLAN LIVING/KITCHEN 14' 3" x 14' 2" (4.34m x 4.32m) The kitchen offers a range of fitted high and low level units with a rolled edge laminate worktop over with upstand incorporating a stainless steel sink and drainer, integrated fridge with ice box, washing machine, dishwasher, electric oven, hob and extractor hood over and intercom system. The living area has a wall mounted electric panel heater, TV Aerial & phone points, wood effect laminate flooring and large double glazed window.