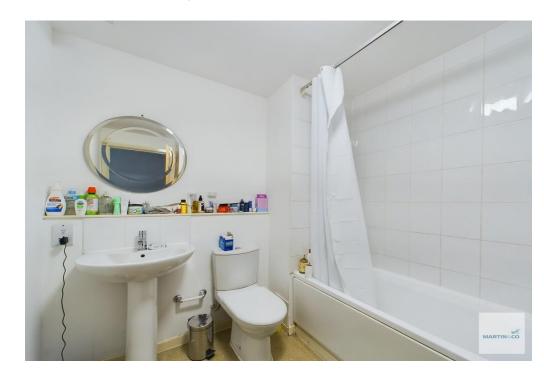

BEDROOM 8' 11" x 8' 4" (2.72m x 2.54m) Double bedroom area with wood effect laminate flooring, wall mounted electric panel heater and ceiling light.

BATHROOM With a three piece fitted suite comprising of a Bath with chrome mixer taps and mains fitted shower over, low flush w.c, pedestal basin, heated

towel rail, part wall tiling, vinyl flooring covering and ceiling light.

Situated within this popular development the property benefits from a 24 hour onsite concierge service, lift access and intercom system. The property makes an ideal investment opportunity as there are tenants in situ generating over an 11% yield and it is also being sold with no onward chain.