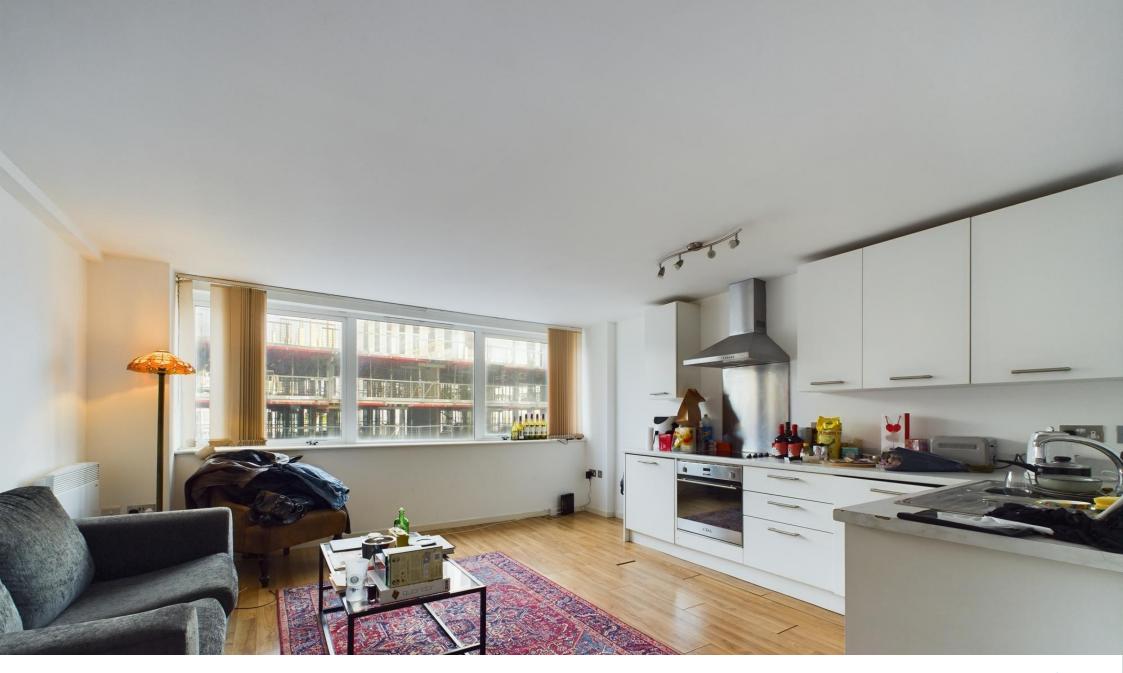

•

\*\*\*OVER 11% YIELD!\*\*\* One bedroom apartment situated on the 4th floor of this popular development. Providing open plan living, a double bedroom and bathroom the property makes an ideal investment opportunity with a tenant in situ. Centrally located the development has an onsite concierge service and lift access.

ENTRANCE HALL 15' 3" x 5' 6" (4.65m x 1.68m) With wood effect flooring, airing cupboard, ceiling light and opening out into the bedroom and living areas.

OPEN PLAN LIVING/KITCHEN 14' 3" x 14' 2" (4.34m x 4.32m) The kitchen offers a range of fitted high and low level units with a rolled edge laminate worktop over with upstand incorporating a stainless steel sink and drainer, integrated fridge with ice box, washing machine, dishwasher, electric oven, hob and extractor hood over and intercom system. The living area has a wall mounted electric panel heater, TV Aerial & phone points, wood effect laminate flooring and large double glazed window.