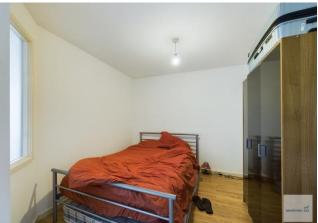

BEDROOM 8' 11" x 8' 4" (2.72m x 2.54m) Double bedroom area with wood effect laminate flooring, wall mounted electric panel heater and ceiling light.

BATHROOM With a three piece fitted suite comprising of a Bath with chrome mixer taps and mains fitted shower over, low flush w.c, pedestal basin, heated