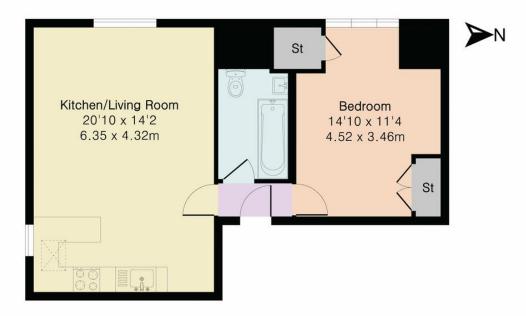

## Approximate Gross Internal Area 527 sq ft - 49 sq m

Third Floor

Floor plan produced in accordance with RICS Property Measurement 2nd Edition. Although Pink Plan Ltd ensures the highest level of accuracy, measurements of doors, windows and rooms are approximate and no responsibility is taken for error, omissio or misstatement. These plans are for representation purposes only and no guarantee is given on the total square footage of the property within this plan. The figure icon is for initial guidance only and should not be relied on as a basis of valuation.