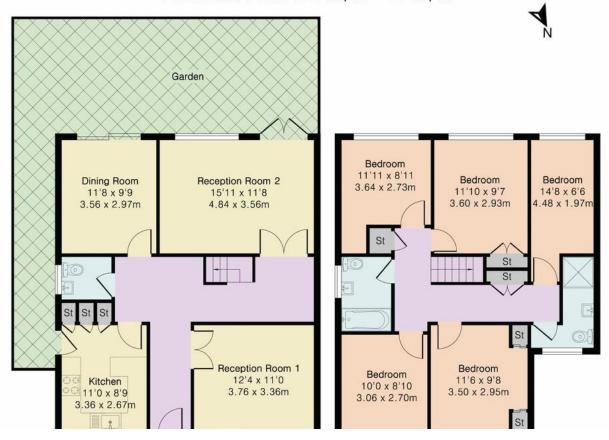

### Approximate Gross Internal Area 1539 sq ft - 143 sq m

Ground Floor Area 818 sq ft - 76 sq m First Floor Area 721 sq ft - 67 sq m