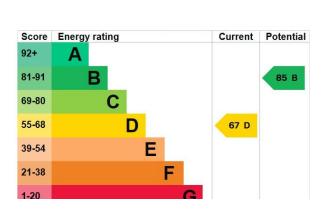

### Approximate Gross Internal Area 1539 sq ft - 143 sq m

Ground Floor Area 818 sq ft - 76 sq m First Floor Area 721 sq ft - 67 sq m