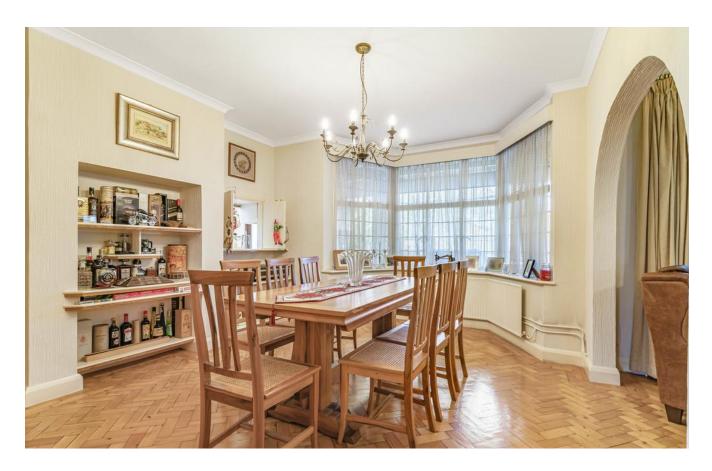

Upon entering, you're greeted by a sizeable entrance hall leading to a good-sized main living room. At the heart of the home, a bay-fronted grand dining room creates a stunning space for entertaining. To the left, a modern kitchen seamlessly connects to the sunroom, where floor-to-ceiling windows provide breathtaking views of the sunny, mainly lawned garden and verandaperfect for outdoor gatherings.