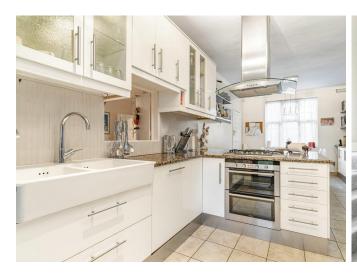

Upon entering, you're greeted by a sizeable entrance hall leading to a good-sized main living room. At the heart of the home, a bay-fronted grand dining room creates a stunning space for entertaining. To the left, a modern kitchen seamlessly connects to the sunroom, where floor-to-ceiling windows provide breathtaking views of the sunny, mainly lawned garden and verandaperfect for outdoor gatherings.