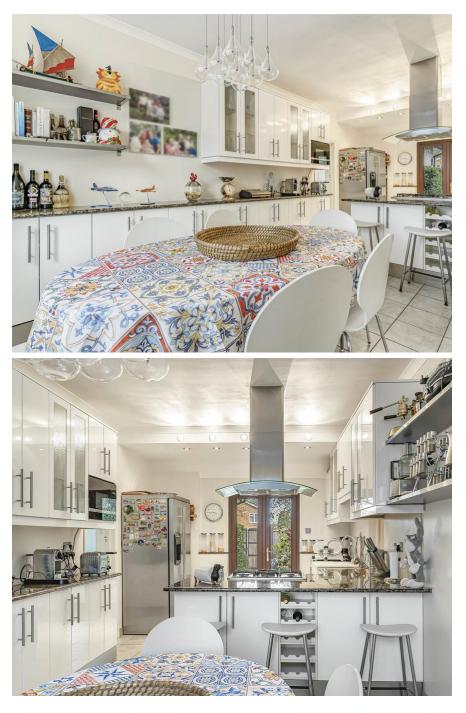

Upon entering, you're greeted by a sizeable entrance hall leading to a good-sized main living room. At the heart of the home, a bay-fronted grand dining room creates a stunning space for entertaining. To the left, a modern kitchen seamlessly connects to the sunroom, where floor-to-ceiling windows provide breathtaking views of the sunny, mainly lawned garden and verandaperfect for outdoor gatherings.