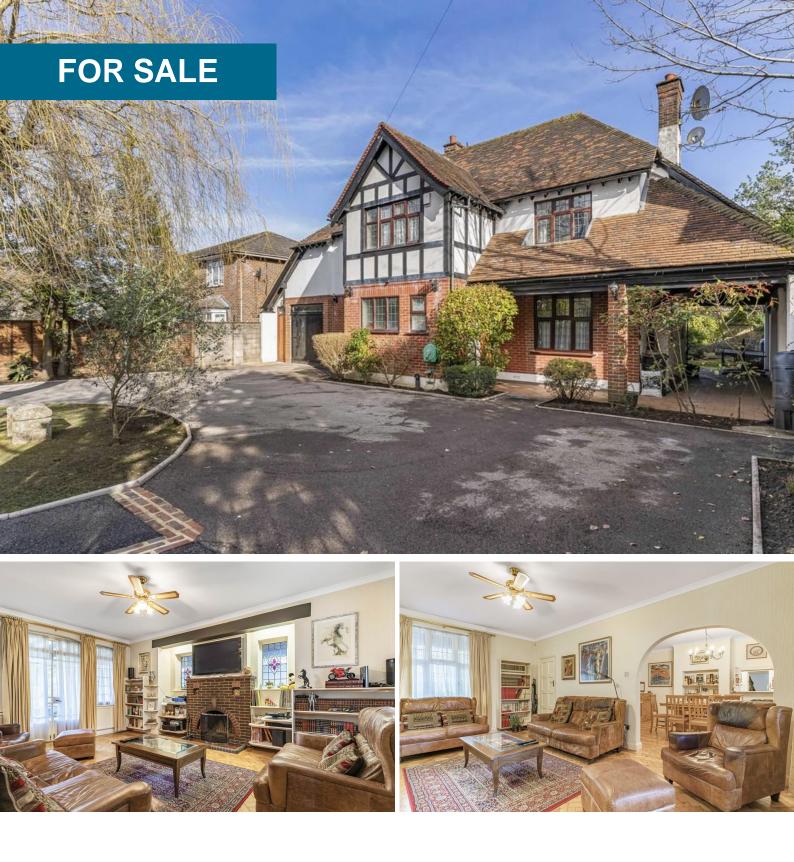

# Pampisford Road, South Croydon

5 Bedrooms, 3 Bathroom, Detached House

Offers In Excess Of £1,100,000

Welcome to this truly extraordinary 5-bedroom, 3bathroom detached house, offering an impressive 3,480 sq. ft. of beautifully designed living space. Situated on Pampisford Road, a continuation of Haling Park Road in the heart of South Croydon, this home benefits from excellent connectivity while being nestled in a desirable, family-friendly area.

Upon entering, you're greeted by a sizeable entrance hall leading to a good-sized main living room. At the heart of the home, a bay-fronted grand dining room creates a stunning space for entertaining. To the left, a modern kitchen seamlessly connects to the sunroom, where floor-to-ceiling windows provide breathtaking views of the sunny, mainly lawned garden and verandaperfect for outdoor gatherings.

A self-contained annex, accessible via the kitchen or a private front door, offers flexible living options. The ground floor also benefits from a W/C and excellent storage space.

The first floor boasts four generously proportioned bedrooms, including a master suite with an en-suite bathroom. A versatile fifth bedroom on the top floor makes an ideal study or home office.

Externally, the property features a garage and driveway, providing ample parking.

Unbeatable Location & Transport Links Pampisford Road runs parallel to the A23 Brighton Road, seamlessly connecting South Croydon and Purley. The property is within easy reach of South Croydon and Purley Stations, offering convenient transport links to Gatwick and Heathrow Airports, Central London, and beyond.