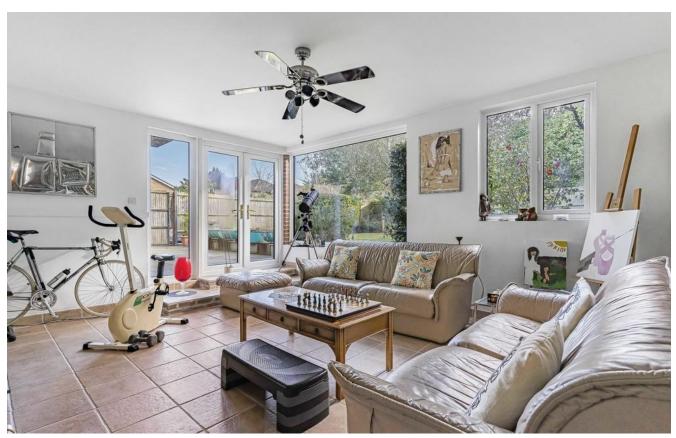

Upon entering, you're greeted by a sizeable entrance hall leading to a good-sized main living room. At the heart of the home, a bay-fronted grand dining room creates a stunning space for entertaining. To the left, a modern kitchen seamlessly connects to the sunroom, where floor-to-ceiling windows provide breathtaking views of the sunny, mainly lawned garden and verandaperfect for outdoor gatherings.

A self-contained annex, accessible via the kitchen or a private front door, offers flexible living options. The ground floor also benefits from a W/C and excellent storage space.

The first floor boasts four generously proportioned bedrooms, including a master suite with an en-suite bathroom. A versatile fifth bedroom on the top floor makes an ideal study or home office.