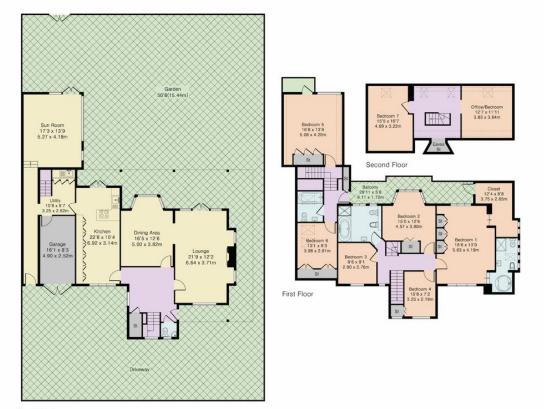

#### Approximate Gross Internal Area 3427 sq ft - 319 sq m

Ground Floor Area 1415 sq ft - 132 sq m First Floor Area 1441 sq ft - 134 sq m Second Floor Area 571 sq ft - 53 sq m

Ground Floor

### PINK PLAN

Although Pink Plan Itd ensures the highest level of accuracy, measurements of doors, windows and rooms are approximate and no responsibility is taken for error, omission or misstatement. These plans are for representation purposes only as defined by RICS code of measuring practise. No guarantee is given on total square footage of the property within this plan. The figure icon is for initial guidance only and should not be relied on as a basis of valuation.