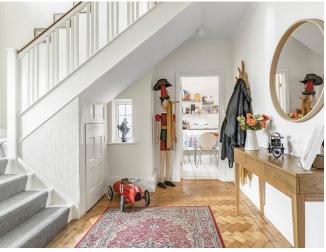

Upon entering, you're greeted by a sizeable entrance hall leading to a good-sized main living room. At the heart of the home, a bay-fronted grand dining room creates a stunning space for entertaining. To the left, a modern kitchen seamlessly connects to the sunroom, where floor-to-ceiling windows provide breathtaking views of the sunny, mainly lawned garden and verandaperfect for outdoor gatherings.