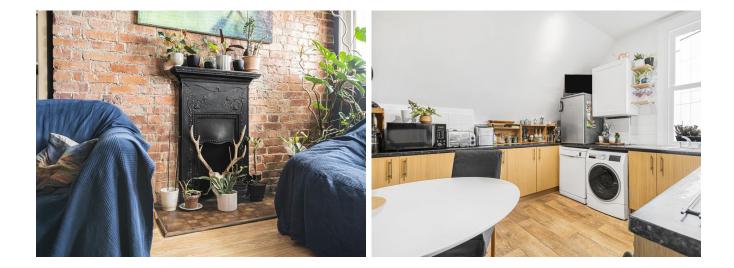

one of only two flats in the building, the property comprises a split-level hallway, a big 20' living room with large windows and an exposed brick wall giving the room a cool loft-like vibe, an eat-in kitchen, two double bedrooms, a separate internal study or store room, a bathroom/wc and benefits from gas heating.