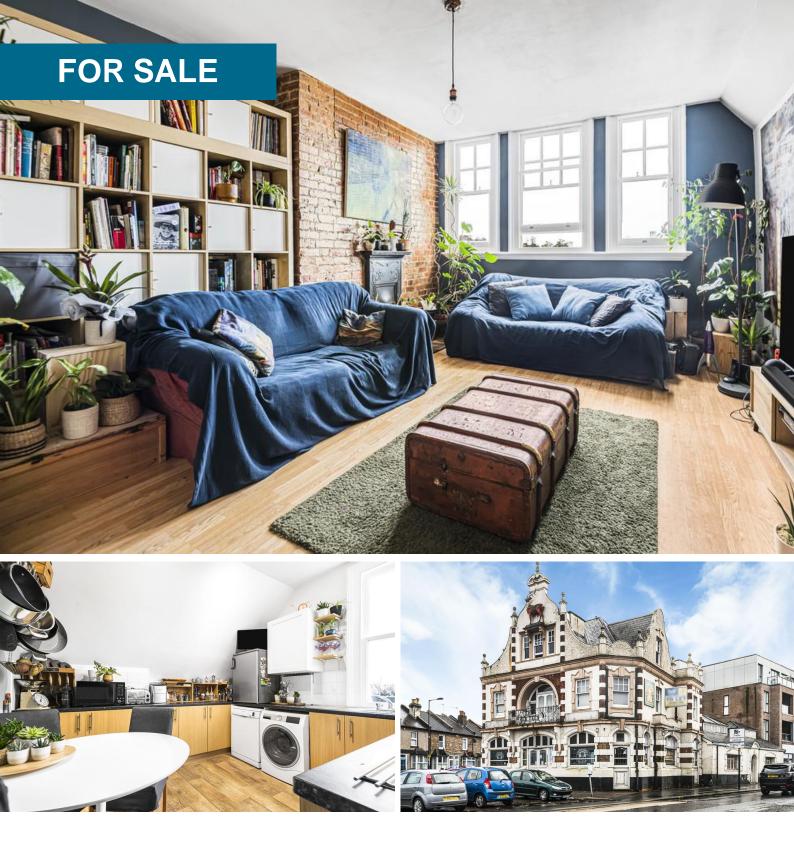

Enjoying a popular and convenient location, just a short stroll from both Sanderstead and Purley Oaks Stations, this particularly spacious top (2nd) floor flat simply must be seen, to be fully appreciated.

one of only two flats in the building, the property comprises a split-level hallway, a big 20' living room with large windows and an exposed brick wall giving the room a cool loft-like vibe, an eat-in kitchen, two double bedrooms, a separate internal study or store room, a bathroom/wc and benefits from gas heating.