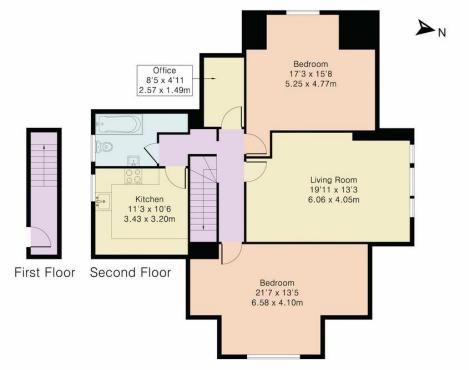

#### Approximate Gross Internal Area 1126 sq ft - 104 sq m

First Floor Area 48 sq ft - 4 sq m Second Floor Area 1078 sq ft - 100 sq m

RICS Certified Property Measurer

Although Pink Plan Itd ensures the highest level of accuracy, measurements of doors, windows and rooms are approximate and no responsibility is taken for error, omission or misstatement. These plans are for representation purposes only as defined by RICS code of measuring practise. No guarantee is given on total square footage of the property within this plan. The figure icon is for initial guidance only and should not be relied on as a basis of valuation.