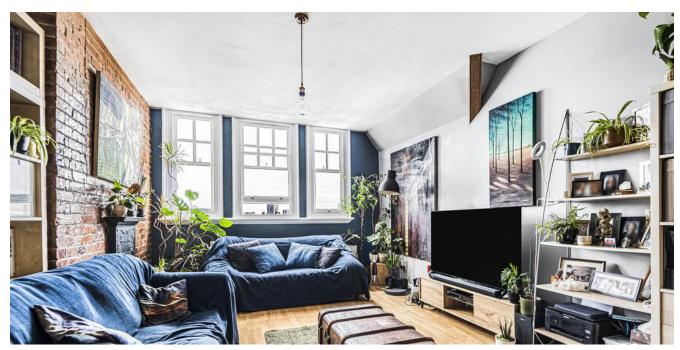

one of only two flats in the building, the property comprises a split-level hallway, a big 20' living room with large windows and an exposed brick wall giving the room a cool loft-like vibe, an eat-in kitchen, two double bedrooms, a separate internal study or store room, a bathroom/wc and benefits from gas heating.