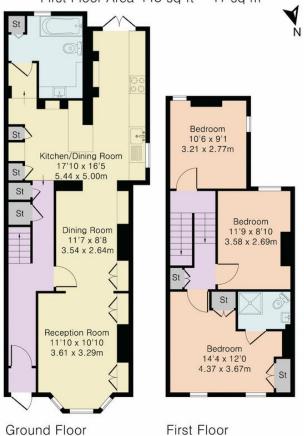

## Approximate Gross Internal Area 1125 sq ft - 104 sq m

Ground Floor Area 682 sq ft - 63 sq m First Floor Area 443 sq ft - 41 sq m

Although Pink Plan Itd ensures the highest level of accuracy, measurements of doors, windows and rooms are approximate and no responsibility is taken for error, omission or misstatement. These plans are for representation purposes only as defined by RICS code of measuring practises. No guarantee is given on total square footage of property within this plan. The figure icon is for initial guidance only and should not be relied on as a basis of valuation.