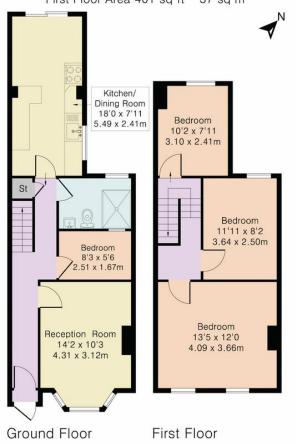

## Approximate Gross Internal Area 880 sq ft - 81 sq m

Ground Floor Area 479 sq ft - 44 sq m First Floor Area 401 sq ft - 37 sq m

Although Pink Plan Itd ensures the highest level of accuracy, measurements of doors, windows and rooms are approximate and no responsibility is taken for error, omission or misstatement. These plans are for representation purposes only as defined by RiCs code of measuring practises. No guarantee is given on total square footage of property within this plan. The figure icon is for initial guidance only and should not be relied on as a basis of valuation.