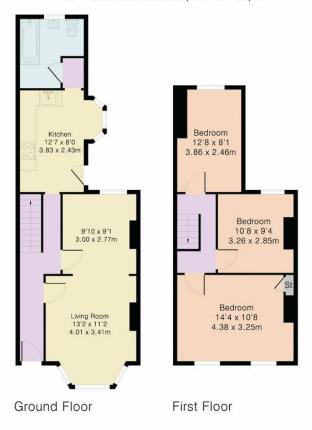

- Three Bedroom House
- In Need of Modernisation
- Double Reception Room
- Mid-Terrace
- Desirable Road

%epcGraph\_c\_1\_441%

Approximate Gross Internal Area 896 sq ft - 83 sq m Ground Floor Area 497 sq ft - 46 sq m First Floor Area 399 sq ft - 37 sq m

Although Pink Plan Itd ensures the highest level of accuracy, measurements of doors, windows and rooms are approximate and no responsibility is taken for error, omission or misstatement. These plans are for representation purposes only as defined by RICS code of measuring practise. No guarantee is given on total square tootage of the property within this plan. The figure icon is for initial guidance only and should not be relied on as a basis of valuation.