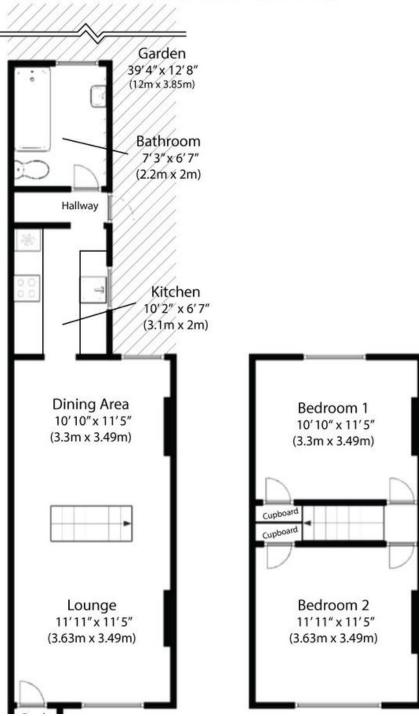

### 80 selsdon road, south croydon CR26PF

Approx. 667.4 square feet (62 square metres)

T: 0208 688 8565 • E: croydon@martinco.com