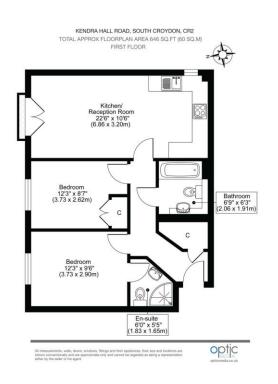

## £320,000 Leasehold

TOP PROP! Pleasant first floor apartment in modern development within easy reach of PURLEY OAKS STATION. Large reception room, two double bedrooms, modern kitchen and 2 bathrooms, gas central heating, allocated parking.

GREAT VALUE for a two bedroom two bathrooms flat of this QUALITY - call us NOW!

- SOUTH CROYDON
- 2 BATHROOMS
- 2 DOUBLE BEDROOMS
- SPACIOUS
- EXCELLENT CONDITION
- GAS CENTRAL HEATING
- NO ONWARD CHAIN
- PARKING
- EPC Rating: