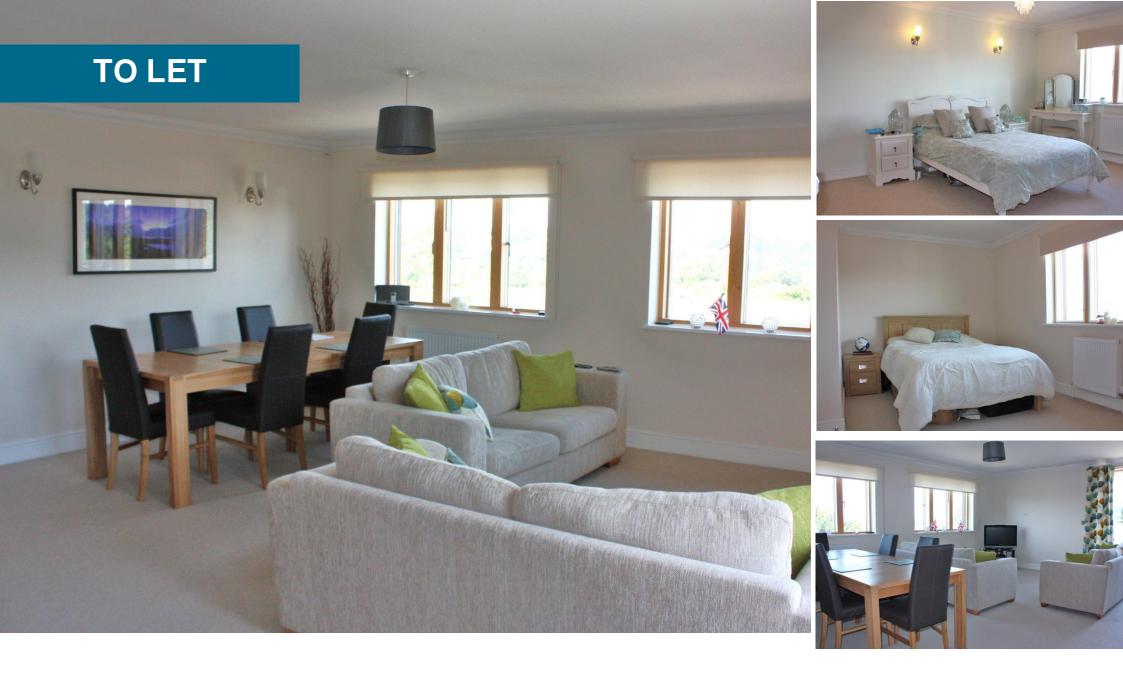

## • PENTHOUSE

• ROOF TERRACE

- UNDERGROUND PARKING
- TWO BATHROOMS
- SECONDS FROM TWO TRAIN
  STATIONS
- UNFURNISHED

%epcGraph\_c\_1\_322%

STUNNING PENTHOUSE apartment in this fantastic modern development just a stone's from Sanderstead station. Huge living space, luxury fitted kitchen, 2 double beds/2 baths, an AMAZING roof terrace and secure parking. One of THE BEST flats in the area, discerning tenants should call us now!