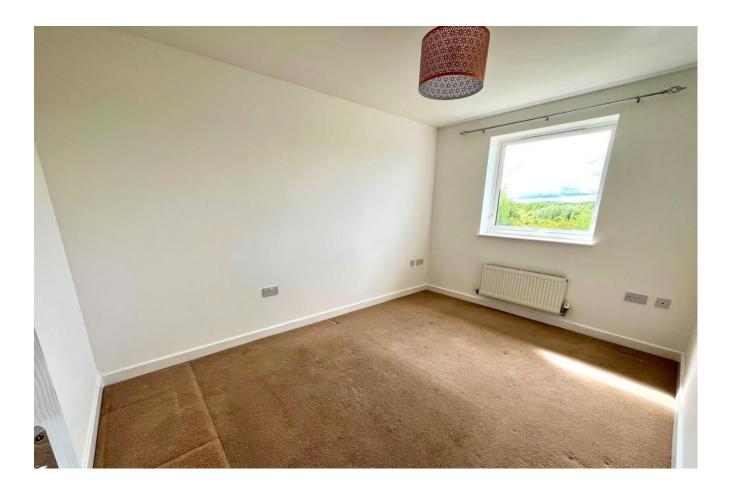

BEDROOM 1 Double bedroom with window to the rear

BEDROOM 2 Double bedroom with window to the rear

BATHROOM Window to the front comprising WC Wash basin and bath with shower over

OUTSIDE allocate space next to the front door