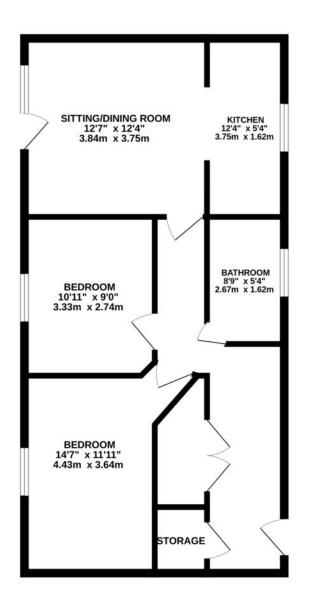

CURRENT CHARGES Property Service Charge £1,673.79 Ground Rent Is £280.00 Service Charge for Leachate (Drains) £40.26

TOTAL FLOOR AREA: 660 sq.ft. (61.3 sq.m.) approx. Whist every attempt has been made to ensure the accuracy of the floorplan contained here, measurements of doors, windows, nooms and any other items are approximate and no responsibility is taken to any error, omission or mis-statement. This plan is for illustrative purposes only and should be used as such by any prospective purchase. The services, systems and appliances shown have not been tested and no guarantee as to their operability or efficiency can be given. Made with Metorgoix E0220