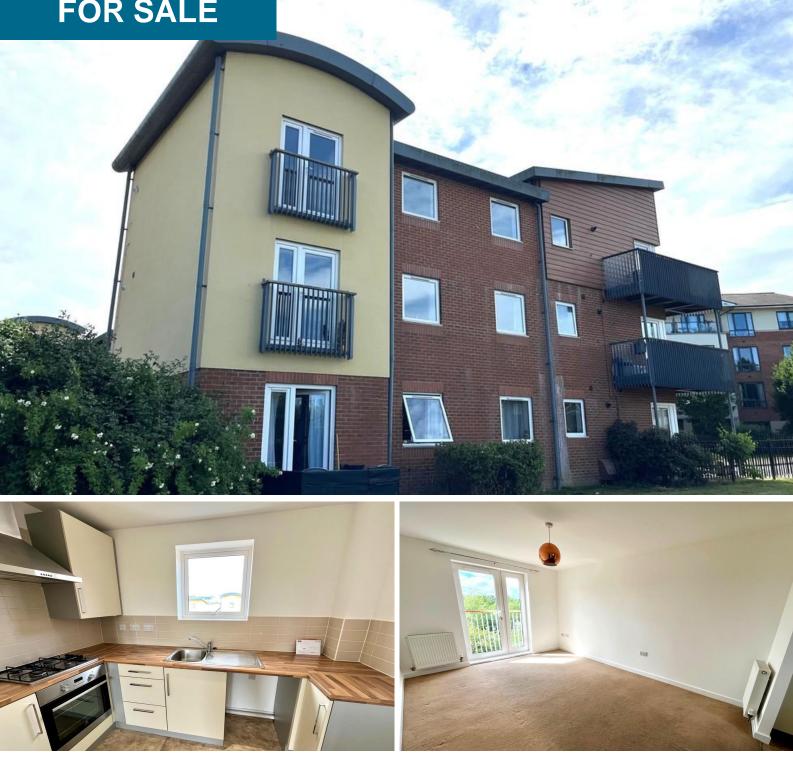

# Longhorn Avenue, Gloucester

2 Bedrooms, 1 Bathroom, Top Floor Apartment With Views

Asking Price Of £140,000

- Modern Top Floor Apartment
- Views to May Hill
- 2 Double Bedrooms
- Open Plan Living
- Gas Central Heating
- Double Glazing
- Allocated Parking
- No Chain
- EPC C
- CTax B

%epcGraph\_c\_1\_331%

DESCRIPTION AVAILABLE NOW - Views to May Hilltop floor flat offering 2 double bedrooms, lounge/diner with door to Juliet balcony, modern bathroom & kitchen, gas central heating, UPVC Double Glazing, freshly decorated, allocated parking, EPC C, CTax B - No Chain

## LOUNGE/DINER

A generous lounge/diner with double glazed door open on to the Juliet balcony offering views as far as May Hill, archway to:-

### **KITCHEN**

Window to the front, range of eye and base units, sink and drainer, built in oven and hob with extractor over, appliance space for fridge/freezer and washing machine, modern gas central heating boiler