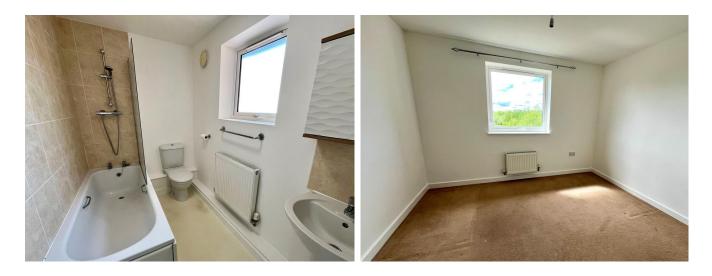

BEDROOM 1 Double bedroom with window to the rear

BEDROOM 2 Double bedroom with window to the rear

BATHROOM Window to the front comprising WC Wash basin and bath with shower over

OUTSIDE allocate space next to the front door