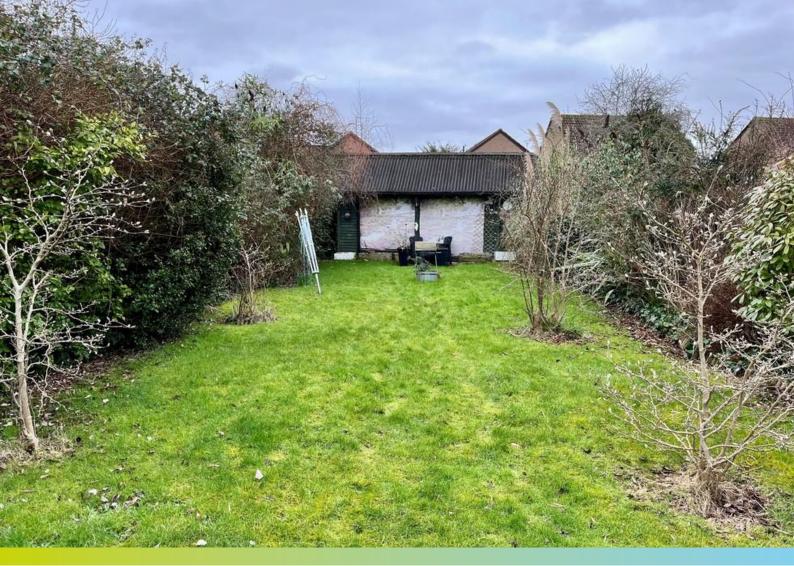

### OUTSIDE

to the front of the bungalow is drive and graveled frontage with path to the front door, double gate to the side leading to the garden shed to the side of the patio area, lawn and mature foliage and at the rear is the bar/2nd shed