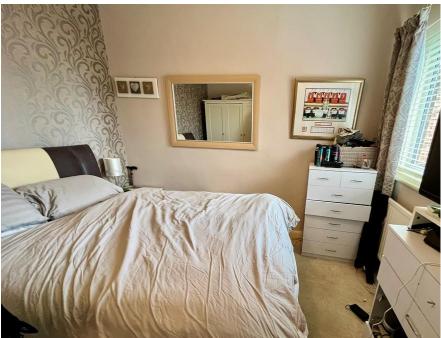

#### **BEDROOM**

1 bay window to the front

BEDROOM 2 window to the front

#### SHOWER ROOM

window to the side, modern fitted shower room with walk in double shower, WC and wash basin, heated towel rail