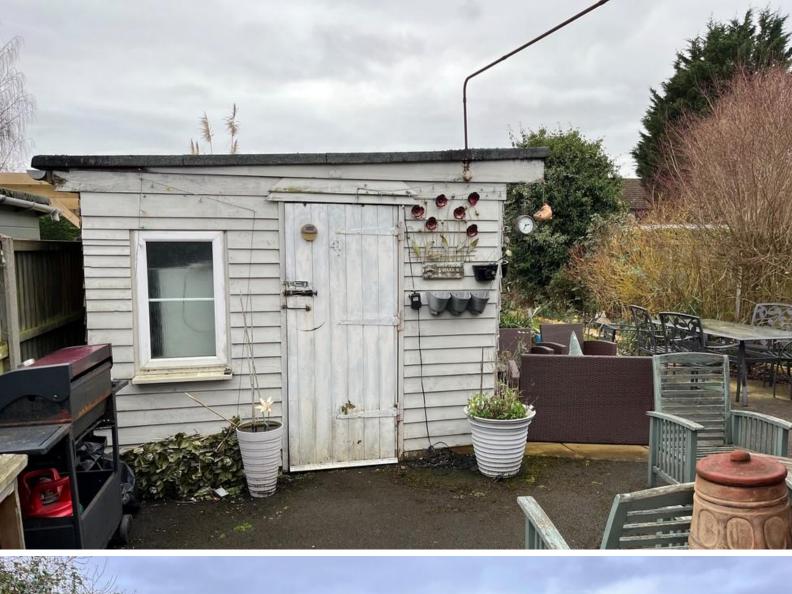

### OUTSIDE

to the front of the bungalow is drive and graveled frontage with path to the front door, double gate to the side leading to the garden shed to the side of the patio area, lawn and mature foliage and at the rear is the bar/2nd shed