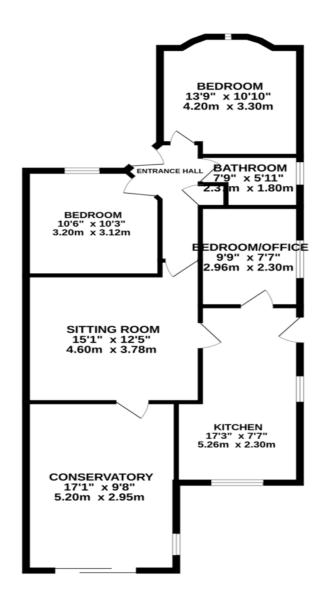

#### **DESCRIPTION**

extended semi-detached bungalow in this popular area offering lounge, large UPVC double glazed conservatory with vaulted glass roof, extended kitchen with integrated appliances, 2 double bedrooms and office/3rd bedroom, UPVC double glazing, gas central heating, garden and large shed/bar at the rear of the garden. Parking, EPC D and CTax C - Freehold

#### **HALLWAY**

enter via the front door into the hall with doors to the lounge, 2 bedrooms and the shower room, cupboard

#### LOUNGE

a good sized lounge area with glazed doors to the conservatory, fire place and door to the kitchen

#### **CONSERVATORY**

large modern UPVC double glazed conservatory with glass vaulted roof, door to the garden

#### KITCHEN/DINER

enter in to the dining area with door and window to the side leading in to the kitchen area with a range of eye and base units, integrated appliances, double wall oven and ceramic hob, glass front wine fridge, sink and drainer, window to the rear, door to the 3 bedroom/office

#### OFFICE/BEDROOM 3

window to the side, this additional room offers an extra bedroom or office

#### **BEDROOM**

1 bay window to the front

BEDROOM 2 window to the front

#### SHOWER ROOM

window to the side, modern fitted shower room with walk in double shower, WC and wash basin, heated towel rail

### OUTSIDE

to the front of the bungalow is drive and graveled frontage with path to the front door, double gate to the side leading to the garden shed to the side of the patio area, lawn and mature foliage and at the rear is the bar/2nd shed