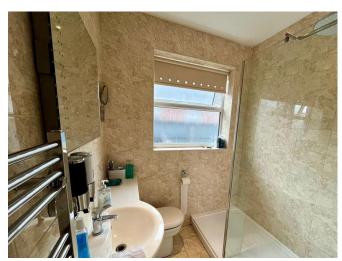

#### SHOWER ROOM

window to the side, modern fitted shower room with walk in double shower, WC and wash basin, heated towel rail