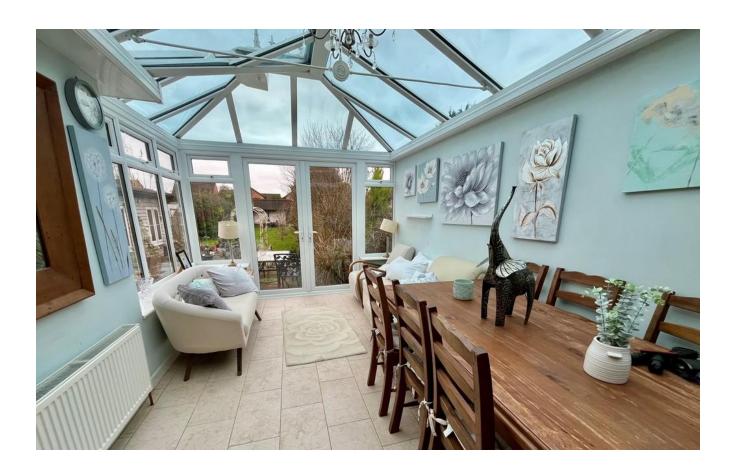

#### **CONSERVATORY**

large modern UPVC double glazed conservatory with glass vaulted roof, door to the garden