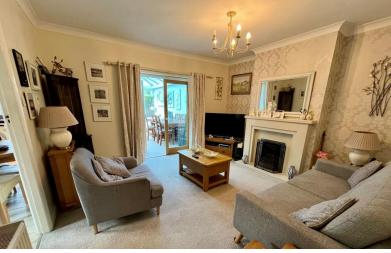

#### LOUNGE

a good sized lounge area with glazed doors to the conservatory, fire place and door to the kitchen

#### **CONSERVATORY**

large modern UPVC double glazed conservatory with glass vaulted roof, door to the garden