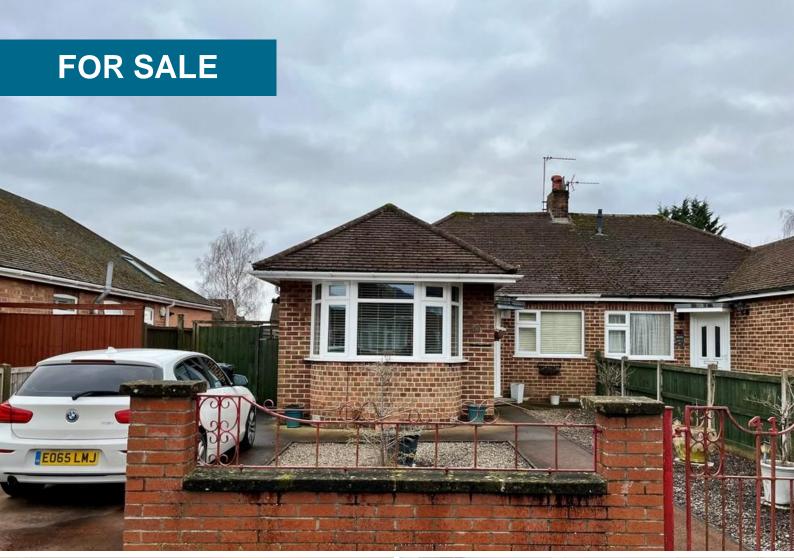

# Hillview Drive, Hucclecote, Gloucester

3 Bedrooms, Conservatory, Semi-Detached Bungalow

Asking Price Of £360,000

### Asking Price Of £360,000

- Semi-detached Bungalow
- Large Conservatory
- Extended Kitchen
- 2 Double Bedrooms
- Office/Bedroom 3
- EPC D, CTax C

### OUTSIDE

to the front of the bungalow is drive and graveled frontage with path to the front door, double gate to the side leading to the garden shed to the side of the patio area, lawn and mature foliage and at the rear is the bar/2nd shed