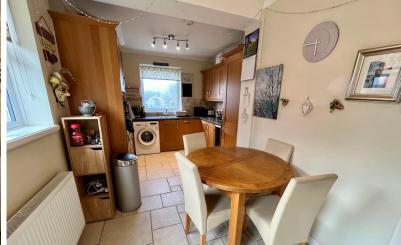

#### KITCHEN/DINER

enter in to the dining area with door and window to the side leading in to the kitchen area with a range of eye and base units, integrated appliances, double wall oven and ceramic hob, glass front wine fridge, sink and drainer, window to the rear, door to the 3 bedroom/office