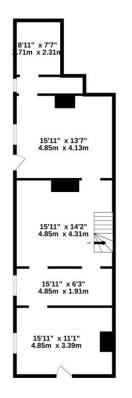

GROUND FLOOR 247 sq.ft. (23.0 sq.m.) approx.

TOTAL FLOOR AREA: 1298 sq.ft (120.6 sq.m.) approx. While every almost tas been made to smarture the accuracy of the floopian conteact them, resuscenseration instruction or many sector of the state of

GROUND FLOOR 254 sq.ft. (23.6 sq.m.) approx.

TOTAL FLOOM APEAN 224 60, TL (20.4 60, TL) (20.4 60, TL) (20.5 60, TL) approx.
White every attempt has been raise to inscare the accuracy of the foogenic contained here, measurement of doors, windows, rooms and any other terms are approximate and no responsibility in salen the any entryresission or inviscamenter. This gives in the dhaddam paragress only and anotable to used as such by any prospective partnesse. The annotasis, systems and applications shown have not been twend and no guarantees and the accentration of the contrational or defension of the stem.