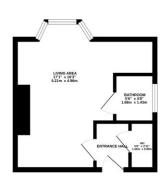

GROUND FLOOR 247 sq.ft. (23.0 sq.m.) approx.

TOTAL FLOOR AREA: 1298 sq.ft (120.6 sq.m.) approx. While every almost tas been made to smarture the accuracy of the floopian conteact them, resuscenseration instruction or many sector of the state of