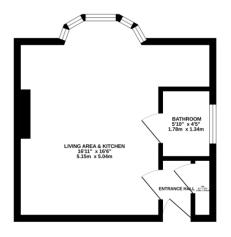

GROUND FLOOR 247 sq.ft. (23.0 sq.m.) approx.

TOTAL FLOOR AREA: 1298 sq.ft (120.6 sq.m.) approx. While every almost tas been made to smarture the accuracy of the floopian conteact them, resuscenseration instruction or many sector of the state of