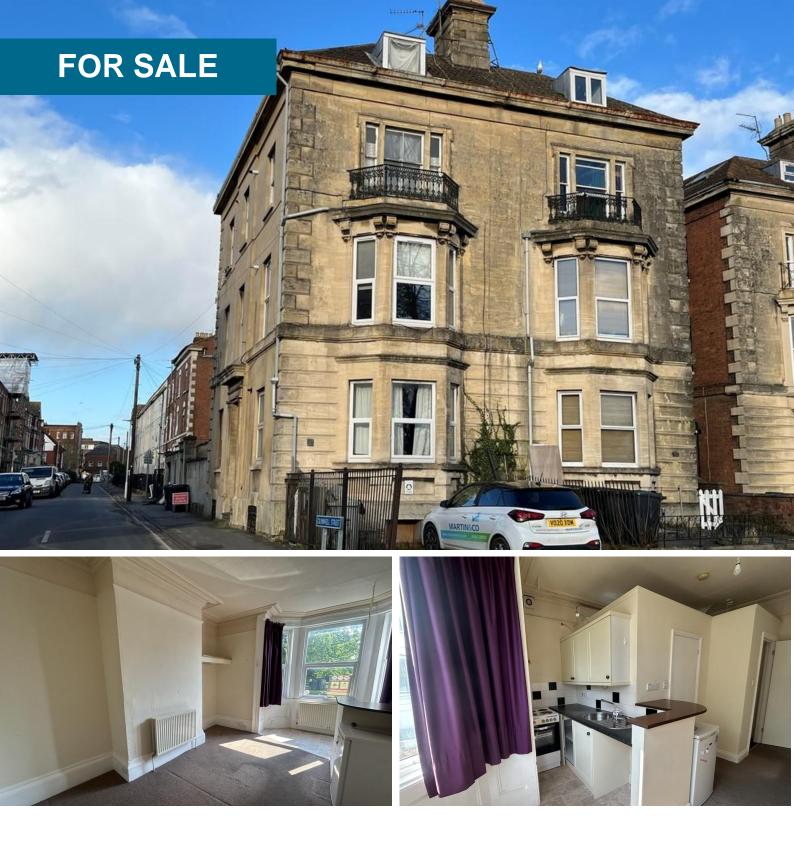

## Park Road, Gloucester

7 Self-contained flats, Investment Only

Asking Price Of £375,000

## Park Road, Gloucester

7 Bedrooms, 7 Bathroom

Asking Price Of £375,000

- INVESTMENT ONLY
- 7 Flats & Large Basement
- Garage
- EPC ranging G -D
- Refurbishment Needed
- CTax A

## DESCRIPTION

INVESTMENT OPPERTUNITY - A rare chance to buy this prominent building and the freehold with views over Gloucester Park - comprising 7 self-contained 1 bedroom flats and a large basement with a garage to the rear. The property is being sold with no on award chain and vacant possession. The property is in need of refurbishment with EPC Ratings ranging from G - D, CTax A (NB Flat 1b remains unfished with access to the cellar offering potential to dramatically increasing the flats potential and therefore the CTax rating subject to the relevant consent).