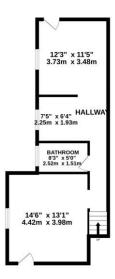

GROUND FLOOR 247 sq.ft. (23.0 sq.m.) approx.

TOTAL FLOOR AREA: 1298 sq.ft (120.6 sq.m.) approx. While every almost tas been made to smarture the accuracy of the floopian conteact them, resuscenseration instruction or many sector of the state of

GROUND FLOOR 254 sq.ft. (23.6 sq.m.) approx.

TOTAL FLOOM APEAN 224 60, TL (20.4 60, TL) (20.4 60, TL) (20.5 60, TL) approx.
White every attempt has been raise to inscare the accuracy of the foogenic contained here, measurement of doors, windows, rooms and any other terms are approximate and no responsibility in salen the any entryresission or inviscamenter. This gives in the dhaddam paragress only and anotable to used as such by any prospective partnesse. The annotasis, systems and applications shown have not been twend and no guarantees and the accentration of the contrational or defension of the stem.