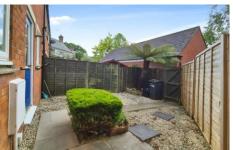

Radiator and extractor fan.

Double glazed window to the front.

GAR AGE Single garage with 'up and over' door in block to the rear of the property with parking space in front.

GARDEN The rear garden is fully enclosed with gate to the rear giving easy access to the parking and garage. Patio and gravel areas making this a great low-maintenance garden.