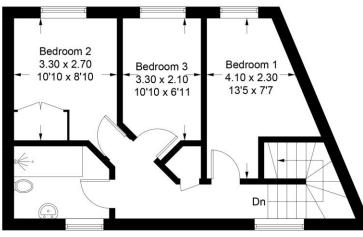

Neutral decor and double glazed window to the rear ensuring the landing is bright.

BEDROOM ONE 13'5" x 7' 6" (4.1m x 2.3m) Double bedroom with double glazed window to the rear.

Neutral decor and carpet.

Radiator and loft hatch.

BEDROOM TWO 10' 9" x 8' 10" (3.3m x 2.7m) Double bedroom with double glazed window to the rear.

Neutral decor and carpet.

BEDROOM THREE 10' 9" x 6' 10" (3.3m x 2.1m) Small double / good sized single bedroom with double glazed window to the rear.

Neutral decor and carpet. Radiator.

Radiator and fitted wardrobe.

BATHROOM Family bathroom with white suite of bath with shower above, toilet and pedestal basin.

White/grey tiled floor and pale blue decor with white wall tiles.