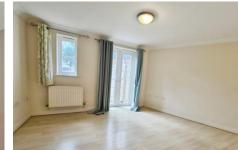

Radiator

SITTING ROOM15'5" x 10'2" (4.7m x 3.1m) Reception room with double glazed French doors and window opening to the rear garden. Wooden-laminate flooring and neutral decor.

DINING ROOM 9' 10" x 9' 2" (3m x 2.8m) Second reception room with door leading to the kitchen