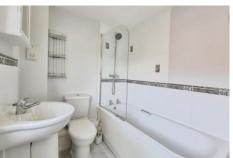

Neutral decor and carpet. Radiator.

Radiator and fitted wardrobe.

BATHROOM Family bathroom with white suite of bath with shower above, toilet and pedestal basin.

White/grey tiled floor and pale blue decor with white wall tiles.

Radiator and extractor fan.

Double glazed window to the front.

GAR AGE Single garage with 'up and over' door in block to the rear of the property with parking space in front.

GARDEN The rear garden is fully enclosed with gate to the rear giving easy access to the parking and garage. Patio and gravel areas making this a great low-maintenance garden.