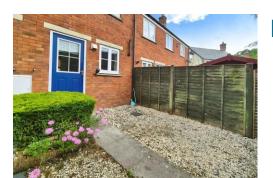

Radiator and extractor fan.

Double glazed window to the front.

GAR AGE Single garage with 'up and over' door in block to the rear of the property with parking space in front.

GARDEN The rear garden is fully enclosed with gate to the rear giving easy access to the parking and garage. Patio and gravel areas making this a great low-maintenance garden.