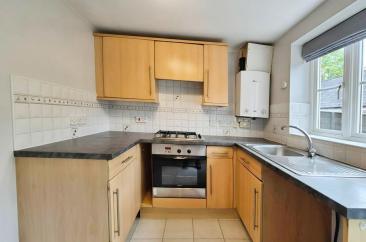

Double glazed window to the front.

Wooden laminate flooring and neutral decor.

Electric feature fireplace and radiator.

KITCHEN 9' 10" x 7' 6" (3m x 2.3m) Modern fitted kitchen with wood-effect units and black laminate work surface.

Grey/white tile-effect vinyl flooring and white wall tiles with a floral decal. Double glazed door and window to the rear.

Fitted electric oven, 4-ring gas hob and Worcester gas boiler wall-mounted. Radiator and extractor fan.