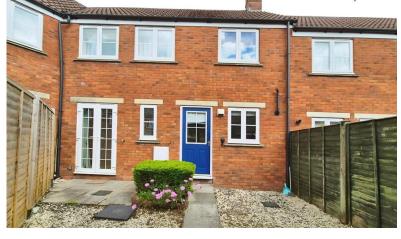

# Hawks Rise, Yeovil

Asking Price Of £230,000

15 Hawks Rise Somerset BA22 8XS

## Why you'll like it

A modern house located in the popular Hawks Rise development on the western side of Yeo vil. The property features a modern kitchen, dining room with fireplace, sitting room with patio doors to the garden, downstairs cloakroom, 3 bedrooms and a family bathroom. Outside there is a garage, off road parking and a low maintenance garden.

Radiator and extractor fan.

Double glazed window to the front.

GAR AGE Single garage with 'up and over' door in block to the rear of the property with parking space in front.

GARDEN The rear garden is fully enclosed with gate to the rear giving easy access to the parking and garage. Patio and gravel areas making this a great low-maintenance garden.