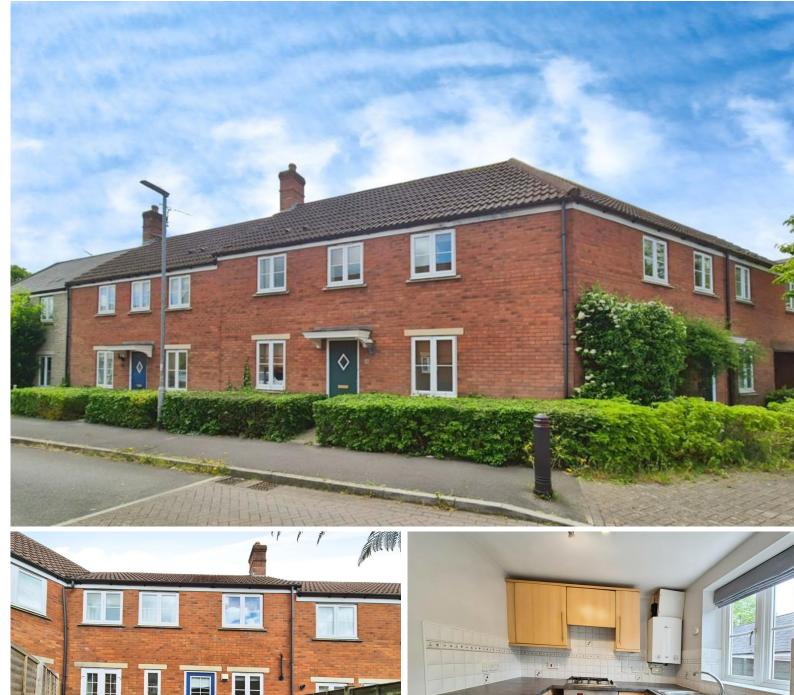

# Hawks Rise, Yeovil

Asking Price Of £230,000

15 Hawks Rise Somerset BA22 8XS

## Why you'll like it

A modern house located in the popular Hawks Rise development on the western side of Yeo vil. The property features a modern kitchen, dining room with fireplace, sitting room with patio doors to the garden, downstairs cloakroom, 3 bedrooms and a family bathroom. Outside there is a garage, off road parking and a low maintenance garden.

Double glazed window to the front.

Wooden laminate flooring and neutral decor.

Electric feature fireplace and radiator.

KITCHEN 9' 10" x 7' 6" (3m x 2.3m) Modern fitted kitchen with wood-effect units and black laminate work surface.