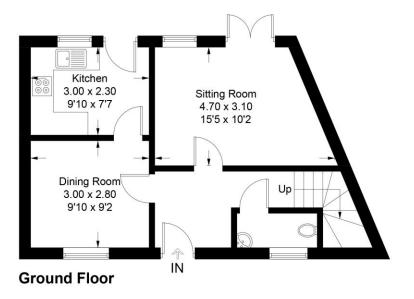

Radiator

SITTING ROOM15'5" x 10'2" (4.7m x 3.1m) Reception room with double glazed French doors and window opening to the rear garden. Wooden-laminate flooring and neutral decor.

DINING ROOM 9' 10" x 9' 2" (3m x 2.8m) Second reception room with door leading to the kitchen

Double glazed window to the front.

Wooden laminate flooring and neutral decor.

Electric feature fireplace and radiator.

KITCHEN 9' 10" x 7' 6" (3m x 2.3m) Modern fitted kitchen with wood-effect units and black laminate work surface.

CLOAKROOM Downstairs WC with double glazed window to the front. White toilet and comer handwash basin. Grey/white tiled flooring and pale blue decor.

STAIRS AND LANDING Light brown carpeted stairs rise to the first floor landing