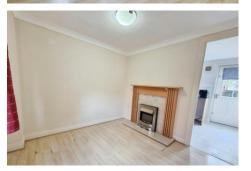

Radiator

SITTING ROOM15'5" x 10'2" (4.7m x 3.1m) Reception room with double glazed French doors and window opening to the rear garden. Wooden-laminate flooring and neutral decor.

DINING ROOM 9' 10" x 9' 2" (3m x 2.8m) Second reception room with door leading to the kitchen

Double glazed window to the front.

Wooden laminate flooring and neutral decor.

Electric feature fireplace and radiator.

KITCHEN 9' 10" x 7' 6" (3m x 2.3m) Modern fitted kitchen with wood-effect units and black laminate work surface.