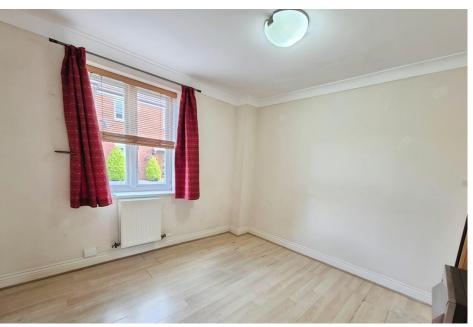

Neutral decor and double glazed window to the rear ensuring the landing is bright.

BEDROOM ONE 13'5" x 7' 6" (4.1m x 2.3m) Double bedroom with double glazed window to the rear.

Neutral decor and carpet.

Radiator and loft hatch.

BEDROOM TWO 10' 9" x 8' 10" (3.3m x 2.7m) Double bedroom with double glazed window to the rear.

Neutral decor and carpet.

BEDROOM THREE 10' 9" x 6' 10" (3.3m x 2.1m) Small double / good sized single bedroom with double glazed window to the rear.