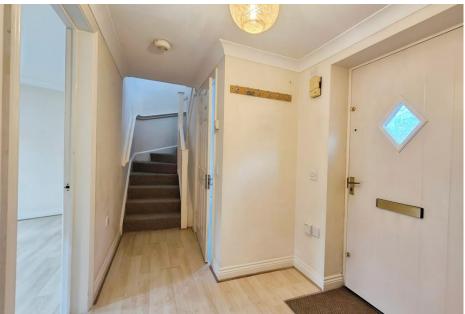

ENTRANCE HALL Double glazed front door opening into a bright main hallway with doors leading to the ground floor rooms and stairs rising to the first floor. Wooden-laminate flooring and neutral decor.