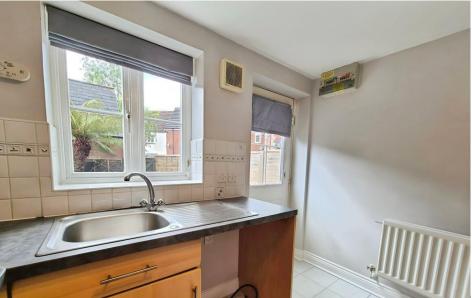

Double glazed window to the front.

Wooden laminate flooring and neutral decor.

Electric feature fireplace and radiator.

KITCHEN 9' 10" x 7' 6" (3m x 2.3m) Modern fitted kitchen with wood-effect units and black laminate work surface.

Grey/white tile-effect vinyl flooring and white wall tiles with a floral decal. Double glazed door and window to the rear.

Fitted electric oven, 4-ring gas hob and Worcester gas boiler wall-mounted. Radiator and extractor fan.