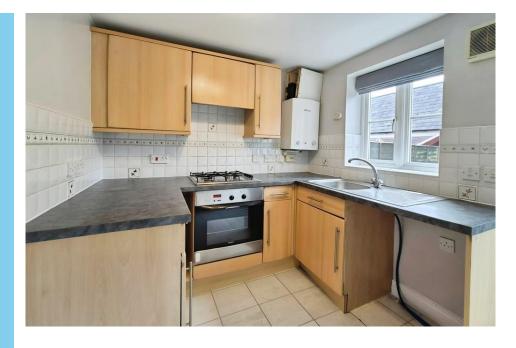

Double glazed window to the front.

Wooden laminate flooring and neutral decor.

Electric feature fireplace and radiator.

KITCHEN 9' 10" x 7' 6" (3m x 2.3m) Modern fitted kitchen with wood-effect units and black laminate work surface.

Grey/white tile-effect vinyl flooring and white wall tiles with a floral decal. Double glazed door and window to the rear.

Fitted electric oven, 4-ring gas hob and Worcester gas boiler wall-mounted. Radiator and extractor fan.