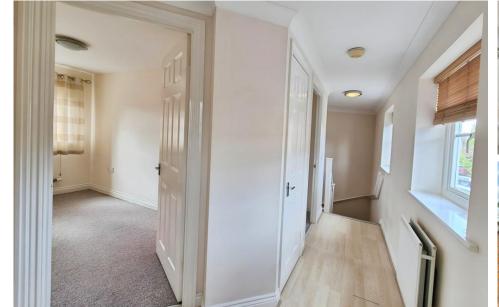

CLOAKROOM Downstairs WC with double glazed window to the front. White toilet and comer handwash basin. Grey/white tiled flooring and pale blue decor.

STAIRS AND LANDING Light brown carpeted stairs rise to the first floor landing

Neutral decor and double glazed window to the rear ensuring the landing is bright.

BEDROOM ONE 13'5" x 7' 6" (4.1m x 2.3m) Double bedroom with double glazed window to the rear.

Neutral decor and carpet.