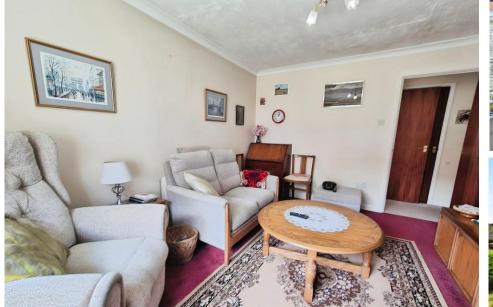

SITTING ROOM 13' 9" x 10' 5" (4.2m x 3.2m) Good-sized reception room with double glazed window to the front giving views over the attractive gardens.

Neutral decor and dark red carpet. Electric storage heater.

Useful larder cupboard. .Electric storage heater/

fridge freezer.

BEDROOM 14' 9" x 9' 10" (4.5m x 3m) Double bedroom with double glazed window to the front. Neutral carpet and decor. Electric storage heater.