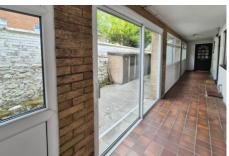

COMMUNAL ENTRANCE Intercom entry allows remote admittance to the apartment for guests.

The block front door opens into a communal hallway and stairwell, with door

The block front door opens into a communal hallway and stairwell, with doo to the rear leading to a secondary hall.

KITCHEN 8' 6" x 7' 10" (2.6m x 2.4m) With double glazed window and door opening to the rear. The door leads to an access passageway to the rear of the apartment block.

The kitchen has a range of woodeffect units with a grey work-top. There is cream tile-effect vinyl flooring and neutral wall tiles / decor. Fitted extractor hood and appliance spaces for a washing machine and