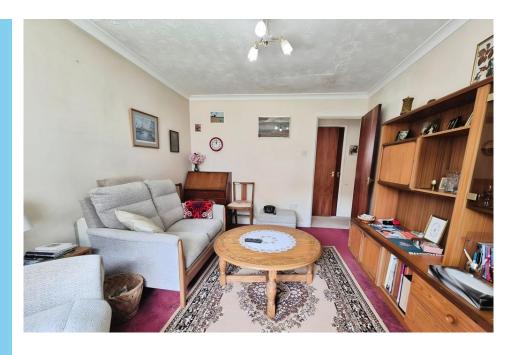

SITTING ROOM 13' 9" x 10' 5" (4.2m x 3.2m) Good-sized reception room with double glazed window to the front giving views over the attractive gardens.

Neutral decor and dark red carpet. Electric storage heater.