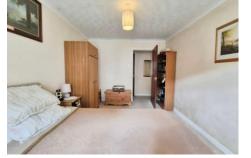

Useful larder cupboard. .Electric storage heater/

fridge freezer.

BEDROOM 14' 9" x 9' 10" (4.5m x 3m) Double bedroom with double glazed window to the front. Neutral carpet and decor. Electric storage heater.