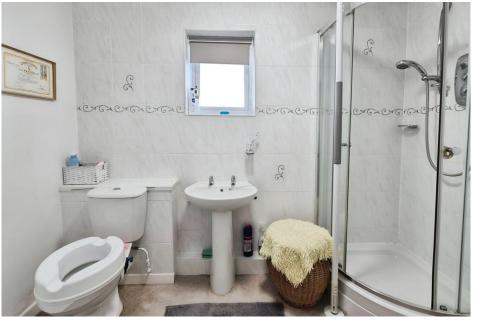

BATHROOM Well-proportioned bathroom with white suite of toilet, pedestal basin and corner shower cubicle with electric shower fitted. Double glazed window to the rear. Neutral carpet and white /grey tiled walls.

Electric heated towel rail.

OUTSIDE Crofton Court benefits from well-maintained communal gardens with planted beds and seating areas perfect for enjoying the summer sunshine.