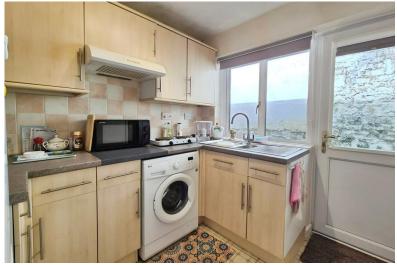

KITCHEN 8' 6" x 7' 10" (2.6m x 2.4m) With double glazed window and door opening to the rear. The door leads to an access passageway to the rear of the apartment block.

The kitchen has a range of woodeffect units with a grey work-top. There is cream tile-effect vinyl flooring and neutral wall tiles / decor. Fitted extractor hood and appliance spaces for a washing machine and

Useful larder cupboard. .Electric storage heater/

fridge freezer.

BEDROOM 14' 9" x 9' 10" (4.5m x 3m) Double bedroom with double glazed window to the front. Neutral carpet and decor. Electric storage heater.