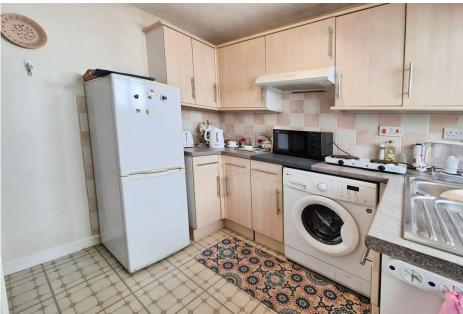

KITCHEN 8' 6" x 7' 10" (2.6m x 2.4m) With double glazed window and door opening to the rear. The door leads to an access passageway to the rear of the apartment block.

The kitchen has a range of woodeffect units with a grey work-top. There is cream tile-effect vinyl flooring and neutral wall tiles / decor. Fitted extractor hood and appliance spaces for a washing machine and

Useful larder cupboard. .Electric storage heater/

fridge freezer.

BEDROOM 14' 9" x 9' 10" (4.5m x 3m) Double bedroom with double glazed window to the front. Neutral carpet and decor. Electric storage heater.