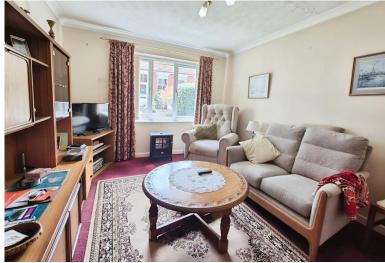

SITTING ROOM 13' 9" x 10' 5" (4.2m x 3.2m) Good-sized reception room with double glazed window to the front giving views over the attractive gardens.

Neutral decor and dark red carpet. Electric storage heater.