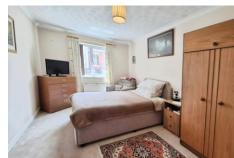

SITTING ROOM 13' 9" x 10' 5" (4.2m x 3.2m) Good-sized reception room with double glazed window to the front giving views over the attractive gardens.

Neutral decor and dark red carpet. Electric storage heater.

Useful larder cupboard. .Electric storage heater/

fridge freezer.

BEDROOM 14' 9" x 9' 10" (4.5m x 3m) Double bedroom with double glazed window to the front. Neutral carpet and decor. Electric storage heater.