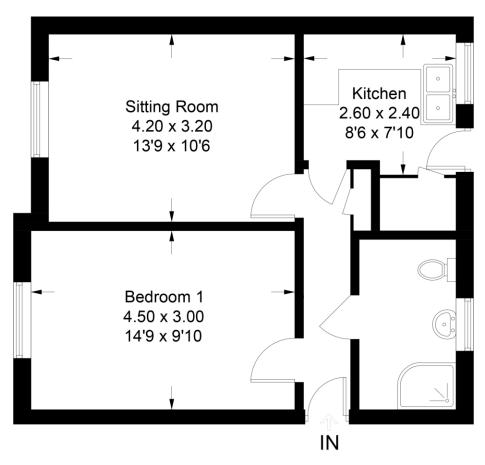

#### 13 Crofton Court, The Avenue, Yeovil, BA21 4DZ

Approximate Gross Internal Area = 45.6 sq m / 491 sq ft

Illustration for identification purposes only, measurements are approximate, not to scale. Fourlabs.co © (ID1201935)

SITTING ROOM 13' 9" x 10' 5" (4.2m x 3.2m) Good-sized reception room with double glazed window to the front giving views over the attractive gardens.

Neutral decor and dark red carpet. Electric storage heater.

KITCHEN 8' 6" x 7' 10" (2.6m x 2.4m) With double glazed window and door opening to the rear. The door leads to an access passageway to the rear of the apartment block.

The kitchen has a range of woodeffect units with a grey work-top. There is cream tile-effect vinyl flooring and neutral wall tiles / decor. Fitted extractor hood and appliance spaces for a washing machine and

Useful larder cupboard. .Electric storage heater/

fridge freezer.

BEDROOM 14' 9" x 9' 10" (4.5m x 3m) Double bedroom with double glazed window to the front. Neutral carpet and decor. Electric storage heater.