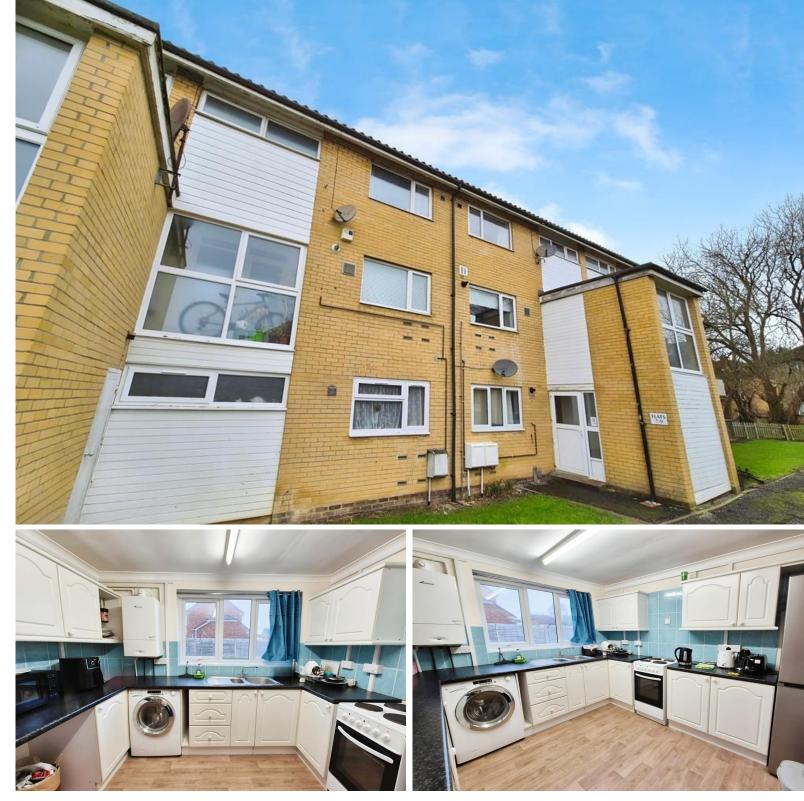

## Why you'll like it

Very spacious Ground Floor 3-bedroom apartment in a popular residential area of llchester village. Just a 5 minute walk away from the Primary School and local shops.

Gas Central heating and double glazing throughout.

KITCHE N/DINE R 10' 9" x 10' 2" (3.3m x 3.1m) Modern kitchen which has space for a dining table. White fitted units with black work surface and light blue tiling. Spaces for washing machine, fridge freezer and oven. Double glazed window. Wood effect vinyl flooring. Radiator and wall-mounted Worcester gas boiler.

OUTSIDE To the right of the front door is a lockable storage cupboard ideal for bikes etc. To the rear of the building are