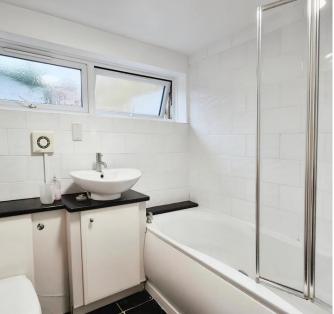

BEDROOM THREE 8' 6" x 7' 10" (2.6m x 2.4m) Double bedroom with double glazed window. Neutral decor and carpet. Radiator. Fitted wardrobe.

BATHROOM Family bathroom with high-level double glazed window. White suite of toilet and basin fitted into cupboard units with black counter. Bath with shower above and folding screen. White tiled walls and black tiled flooring. Extractor fan and heated towel rail.