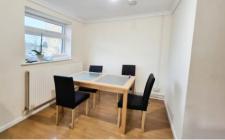

KITCHE N/DINE R 10' 9" x 10' 2" (3.3m x 3.1m) Modern kitchen which has space for a dining table. White fitted units with black work surface and light blue tiling. Spaces for washing machine, fridge freezer and oven. Double glazed window. Wood effect vinyl flooring. Radiator and wall-mounted Worcester gas boiler.