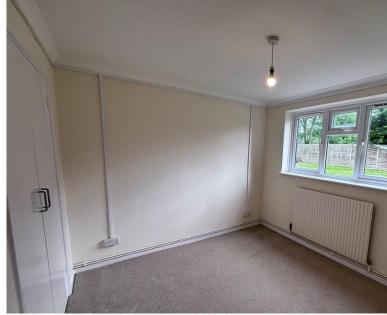

BEDROOM ONE 10' 5" x 9' 4" (3.2m x 2.85m) Double bedroom with double glazed window. Neutral decor and carpet. Radiator. Fitted wardrobe.

BEDROOM TWO 11' 1" x 10' 5" (3.4m x 3.2m) Double bedroom with double glazed window. Neutral decor and carpet. Radiator. Fitted wardrobe.