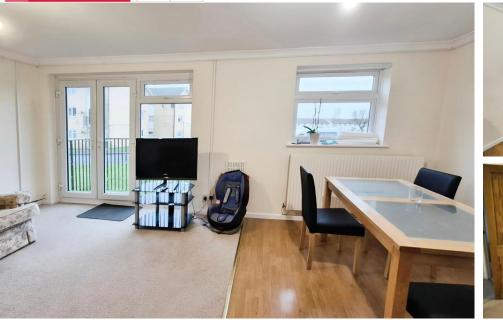

KITCHE N/DINE R 10' 9" x 10' 2" (3.3m x 3.1m) Modern kitchen which has space for a dining table. White fitted units with black work surface and light blue tiling. Spaces for washing machine, fridge freezer and oven. Double glazed window. Wood effect vinyl flooring. Radiator and wall-mounted Worcester gas boiler.

SITTING/DINING ROOM 18'8" x 11' 1" (5.7m x 3.4m) Large reception room with plenty of space for both seating and dining areas. Double glazed French doors opening to a small balcony plus two double glazed windows. Neutral carpet and decor. Radiator.