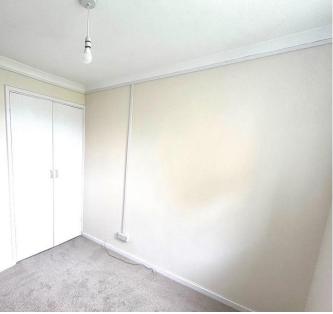

BEDROOM ONE 10' 5" x 9' 4" (3.2m x 2.85m) Double bedroom with double glazed window. Neutral decor and carpet. Radiator. Fitted wardrobe.

BEDROOM TWO 11' 1" x 10' 5" (3.4m x 3.2m) Double bedroom with double glazed window. Neutral decor and carpet. Radiator. Fitted wardrobe.

BEDROOM THREE 8' 6" x 7' 10" (2.6m x 2.4m) Double bedroom with double glazed window. Neutral decor and carpet. Radiator. Fitted wardrobe.

BATHROOM Family bathroom with high-level double glazed window. White suite of toilet and basin fitted into cupboard units with black counter. Bath with shower above and folding screen. White tiled walls and black tiled flooring. Extractor fan and heated towel rail.