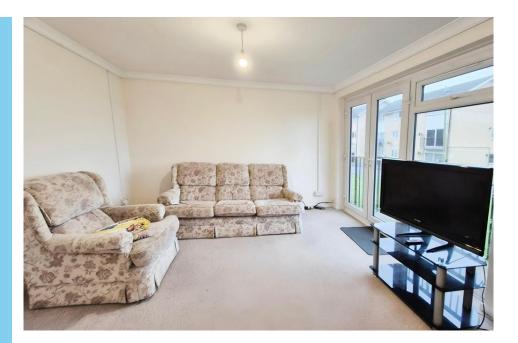

SITTING/DINING ROOM 18'8" x 11' 1" (5.7m x 3.4m) Large reception room with plenty of space for both seating and dining areas. Double glazed French doors opening to a small balcony plus two double glazed windows. Neutral carpet and decor. Radiator.