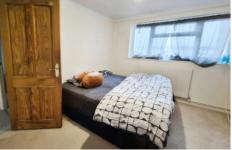

BEDROOM ONE 10' 5" x 9' 4" (3.2m x 2.85m) Double bedroom with double glazed window. Neutral decor and carpet. Radiator. Fitted wardrobe.

BEDROOM TWO 11' 1" x 10' 5" (3.4m x 3.2m) Double bedroom with double glazed window. Neutral decor and carpet. Radiator. Fitted wardrobe.

BEDROOM THREE 8' 6" x 7' 10" (2.6m x 2.4m) Double bedroom with double glazed window. Neutral decor and carpet. Radiator. Fitted wardrobe.

BATHROOM Family bathroom with high-level double glazed window. White suite of toilet and basin fitted into cupboard units with black counter. Bath with shower above and folding screen. White tiled walls and black tiled flooring. Extractor fan and heated towel rail.