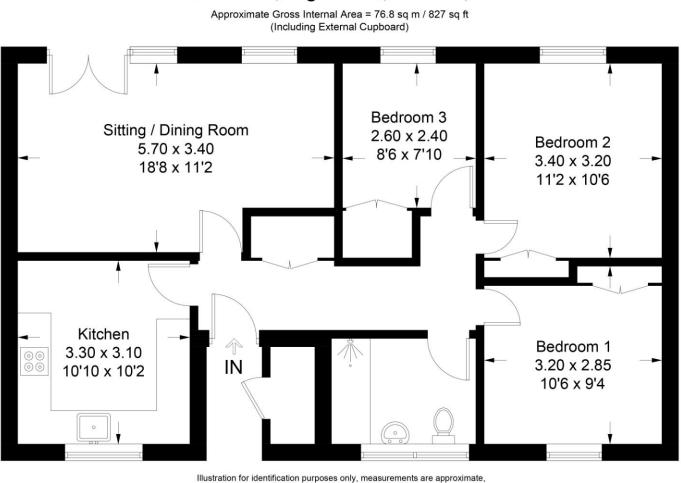

There are communal gardens for drying plus off-road unallocated parking. Ideal rental investment or first time home. Tenants in situ with income achieved £11,000pa.

ENTRANCE HALL Double glazed front door leading into the main hallway with doors leading to all rooms. Neutral decor and wood-effect laminate flooring. Storage cupboard and radiator.

KITCHE N/DINE R 10' 9" x 10' 2" (3.3m x 3.1m) Modern kitchen which has space for a dining table. White fitted units with black work surface and light blue tiling. Spaces for washing machine, fridge freezer and oven. Double glazed window. Wood effect vinyl flooring. Radiator and wall-mounted Worcester gas boiler.

SITTING/DINING ROOM 18'8" x 11' 1" (5.7m x 3.4m) Large reception room with plenty of space for both seating and dining areas. Double glazed French doors opening to a small balcony plus two double glazed windows. Neutral carpet and decor. Radiator.

BEDROOM ONE 10' 5" x 9' 4" (3.2m x 2.85m) Double bedroom with double glazed window. Neutral decor and carpet. Radiator. Fitted wardrobe.

BEDROOM TWO 11' 1" x 10' 5" (3.4m x 3.2m) Double bedroom with double glazed window. Neutral decor and carpet. Radiator. Fitted wardrobe.

BEDROOM THREE 8' 6" x 7' 10" (2.6m x 2.4m) Double bedroom with double glazed window. Neutral decor and carpet. Radiator. Fitted wardrobe.

BATHROOM Family bathroom with high-level double glazed window. White suite of toilet and basin fitted into cupboard units with black counter. Bath with shower above and folding screen. White tiled walls and black tiled flooring. Extractor fan and heated towel rail.