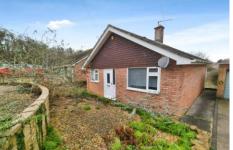

GARAGE Single detached garage with driveway parking for at least 2 cars in front.

Concrete floor and front 'up and over' door.

Rear door opening to the garden and single glazed window.
Electrical socket and light.

GARDENS To the front of the bungalow is an attractive tiered, landscaped garden with gravel areas and mature planting.

To the rear is a large garden, mostly laid to lawn with a decked area

adjacent to the property.