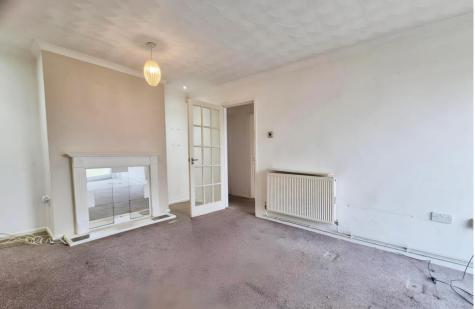

SITTING ROOM 17' 0" x 10' 5" (5.2m x 3.2m) Spacious reception room with plenty of room for both seating and dining areas.

Sliding double glazed patio door opening to the rear.

Neutral carpet and walls.

Sealed fireplace and radiator.