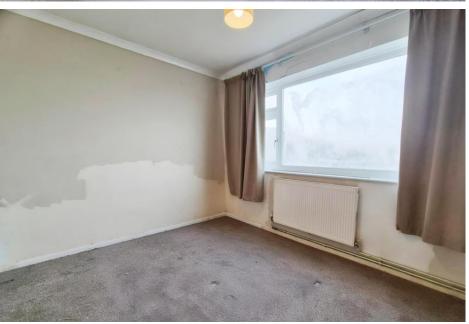

BEDROOM ONE 10' 5" x 10' 5" (3.2m x 3.2m) Double bedroom with double glazed window to the rear.

Neutral walls and carpet.

Radiator.

BEDROOM TWO 10' 5" x 9' 10" (3.2m x 3m) Double bedroom with double glazed window to the front.

Neutral walls and carpet.

Radiator.

BATHROOM Good sized bathroom with double glazed window to the side

Large corner bath with mixer shower above. White toilet and pedestal basin. Cream wall tiles and vinyl flooring. Radiator.