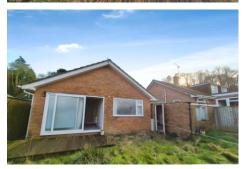

# Why you'll like it

Fantastic opportunity for someone to purchase this two-double bedroom detached bungalow with driveway and garage, in a highly desirable area of Yeovil and put their own stamp on it.

GARAGE Single detached garage with driveway parking for at least 2 cars in front.

Concrete floor and front 'up and over' door.

Rear door opening to the garden and single glazed window.
Electrical socket and light.

GARDENS To the front of the bungalow is an attractive tiered, landscaped garden with gravel areas and mature planting.

To the rear is a large garden, mostly laid to lawn with a decked area

adjacent to the property.