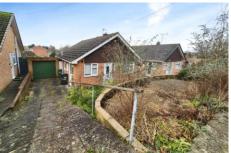

GARAGE Single detached garage with driveway parking for at least 2 cars in front.

Concrete floor and front 'up and over' door.

Rear door opening to the garden and single glazed window.
Electrical socket and light.

GARDENS To the front of the bungalow is an attractive tiered, landscaped garden with gravel areas and mature planting.

To the rear is a large garden, mostly laid to lawn with a decked area

adjacent to the property.