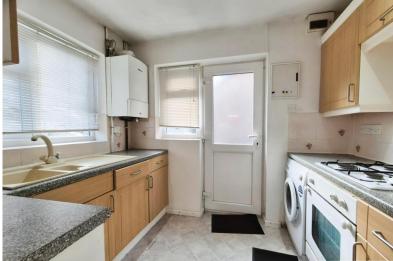

KITCHEN 8' 10" x 6' 10" (2.7m x 2.1m) Attractive kitchen with double glazed windows to the front and side plus door opening to the driveway at the side

A range of wooden-laminate units with a laminate work-surface. Integrated electric oven and gas hob, plus appliance spaces for washing machine and fridge freezer. Cream wall tiles and vinyl flooring. Worcester gas boiler.