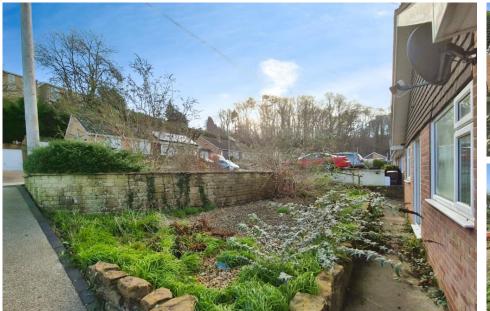

GARDENS To the front of the bungalow is an attractive tiered, landscaped garden with gravel areas and mature planting.

To the rear is a large garden, mostly laid to lawn with a decked area

adjacent to the property.