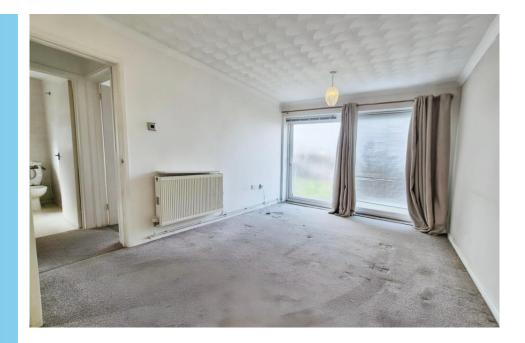

SITTING ROOM 17' 0" x 10' 5" (5.2m x 3.2m) Spacious reception room with plenty of room for both seating and dining areas.

Sliding double glazed patio door opening to the rear.

Neutral carpet and walls.

Sealed fireplace and radiator.