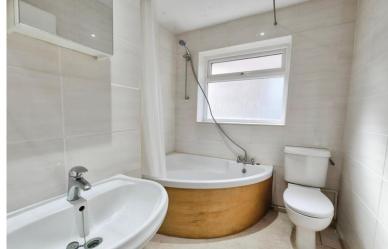

Neutral walls and carpet.

Radiator.

BATHROOM Good sized bathroom with double glazed window to the side

Large corner bath with mixer shower above. White toilet and pedestal basin. Cream wall tiles and vinyl flooring. Radiator.