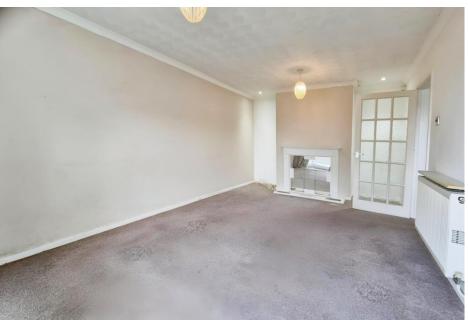

SITTING ROOM 17' 0" x 10' 5" (5.2m x 3.2m) Spacious reception room with plenty of room for both seating and dining areas.

Sliding double glazed patio door opening to the rear.

Neutral carpet and walls.

Sealed fireplace and radiator.