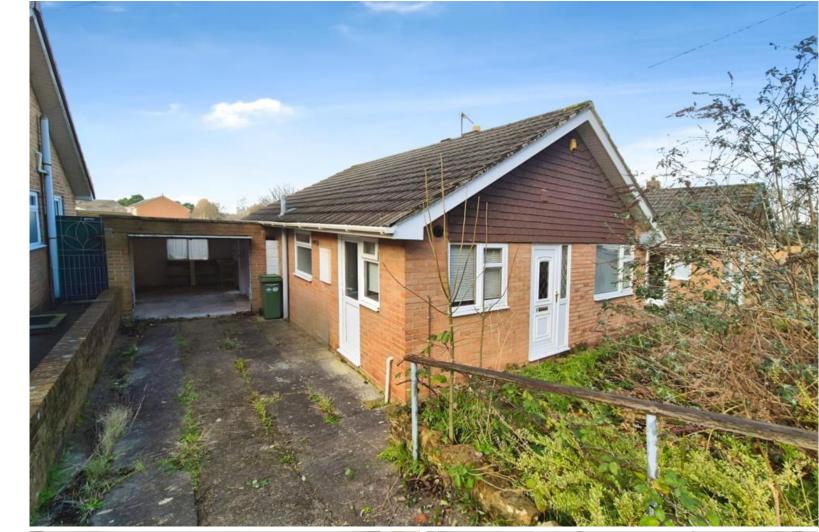

GARAGE Single detached garage with driveway parking for at least 2 cars in front.

Concrete floor and front 'up and over' door.

Rear door opening to the garden and single glazed window.
Electrical socket and light.

GARDENS To the front of the bungalow is an attractive tiered, landscaped garden with gravel areas and mature planting.

To the rear is a large garden, mostly laid to lawn with a decked area

adjacent to the property.