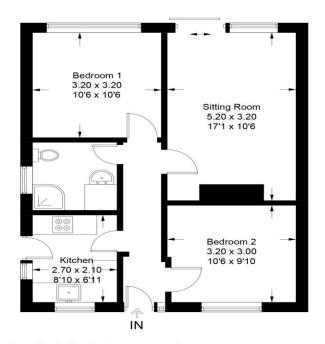

SITTING ROOM 17' 0" x 10' 5" (5.2m x 3.2m) Spacious reception room with plenty of room for both seating and dining areas.

Sliding double glazed patio door opening to the rear.

Neutral carpet and walls.

Sealed fireplace and radiator.

KITCHEN 8' 10" x 6' 10" (2.7m x 2.1m) Attractive kitchen with double glazed windows to the front and side plus door opening to the driveway at the side

A range of wooden-laminate units with a laminate work-surface. Integrated electric oven and gas hob, plus appliance spaces for washing machine and fridge freezer. Cream wall tiles and vinyl flooring. Worcester gas boiler.

BEDROOM ONE 10' 5" x 10' 5" (3.2m x 3.2m) Double bedroom with double glazed window to the rear.

Neutral walls and carpet.

Radiator.

BEDROOM TWO 10' 5" x 9' 10" (3.2m x 3m) Double bedroom with double glazed window to the front.

Neutral walls and carpet.

Radiator.

BATHROOM Good sized bathroom with double glazed window to the side

Large corner bath with mixer shower above. White toilet and pedestal basin. Cream wall tiles and vinyl flooring. Radiator.