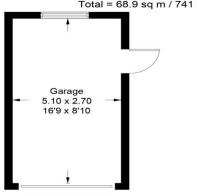

### 4 Alder Grove, Yeovil, BA20 2PA

Approximate Gross Internal Area = 55.1 sq m / 593 sq ft Garage = 13.8 sq m / 148 sq ft Total = 68.9 sq m / 741 sq ft

(Not Shown In Actual Location / Orientation)

Illustration for identification purposes only, measurements are approximate not to scale. Fourlabs.co © (ID1159129)

GARAGE Single detached garage with driveway parking for at least 2 cars in front.

Concrete floor and front 'up and over' door.

Rear door opening to the garden and single glazed window.
Electrical socket and light.