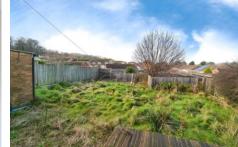

GARDENS To the front of the bungalow is an attractive tiered, landscaped garden with gravel areas and mature planting.

To the rear is a large garden, mostly laid to lawn with a decked area

adjacent to the property.