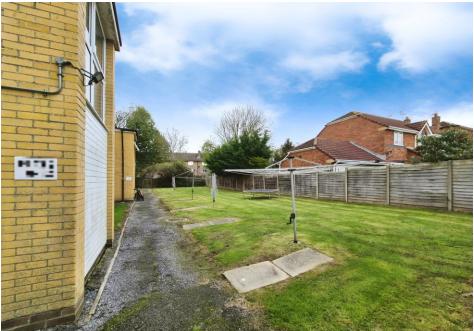

OUTSIDE To the rear of the block there is an allocated outside storage cupboard suitable for bikes etc. There are communal gardens including washing lines.

| Energy Efficiency Rating |               |   |         |           |
|--------------------------|---------------|---|---------|-----------|
| Score                    | Energy rating |   | Current | Potential |
| 92+                      | Α             |   |         |           |
| 81-91                    | В             |   |         |           |
| 69-80                    | С             |   | 72  C   | <78∣ C    |
| 55-68                    | D             |   |         |           |
| 39-54                    |               | E |         |           |
| 21-38                    |               | F |         |           |
| 1-20                     |               | G |         |           |