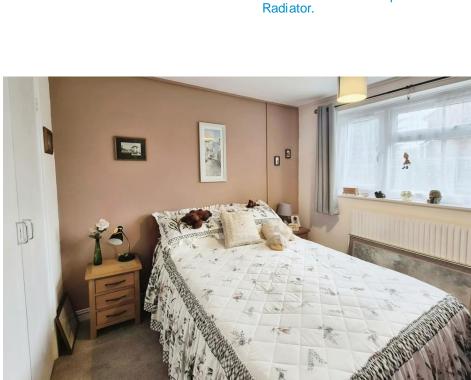

BEDROOM ONE 11' 5" x 10' 5" (3.5m x 3.2m) Double bedroom with double glazed window.

Radiator and built-in wardrobe. Decorated in attractive neutral tones and carpet.

BEDROOM TWO Double bedroom with double glazed window. Radiator and built-in wardrobe. Neutral decor and carpet.

BEDROOM THREE Good sized single bedroom with double glazed

Radiator. Neutral decor and carpet.

**BATHROOM Attractive family** bathroom, fully tiled in neutral tones with matching tile-effect vinyl flooring. Cream suite of WC, pedestal basin and bath with shower above. Double glazed window and radiator.