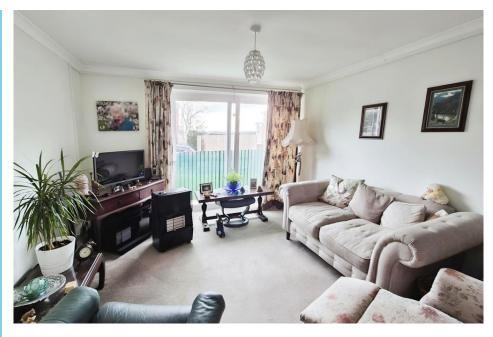

Neutral decor and carpet.

Radiator and 2 fitted cupboards providing plenty of storage space.

SITTING/DINING ROOM 18' 8" x 11' 5" (5.7m x 3.5m) Good sized living

Neutral decor and carpet.

local shops.

£11,400pa.

from which doors to all rooms lead.

room with plenty of space for both seating and dining areas. Double glazed window to the front and sliding doors opening to the juliet

KITCHEN 10' 5" x 10' 2" (3.2m x 3.1m) Kitchen with double glazed window to the side.

Attractive fitted cream kitchen units with a wood-effect laminate work surface.

Tile-effect vinyl flooring and neutral decor with a mustard-yellow splashback.

Appliance spaces for washing machine and cooker, and fitted overhob extractor.