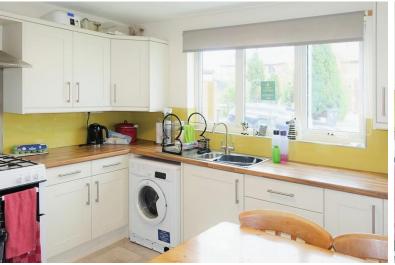

from which doors to all rooms lead.

room with plenty of space for both seating and dining areas. Double glazed window to the front and sliding doors opening to the juliet

KITCHEN 10' 5" x 10' 2" (3.2m x 3.1m) Kitchen with double glazed window to the side.

Attractive fitted cream kitchen units with a wood-effect laminate work surface.

Tile-effect vinyl flooring and neutral decor with a mustard-yellow splashback.

Appliance spaces for washing machine and cooker, and fitted overhob extractor.