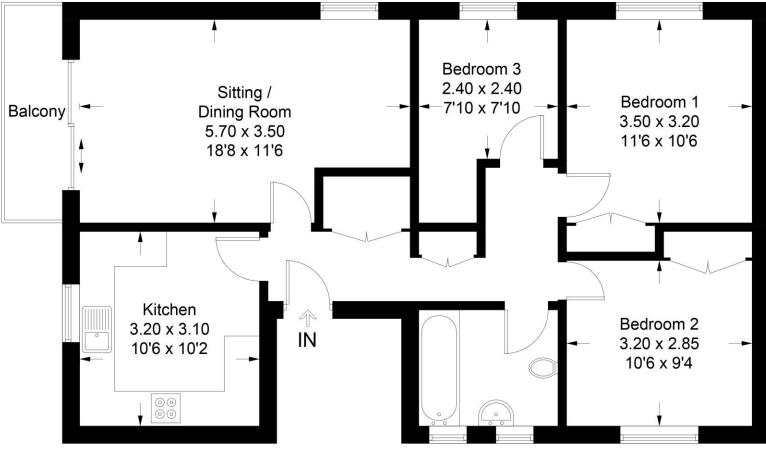

### Flat 12 Richmond Court, Eagle Close, Ilchester, Somerset, BA22 8JY

Approximate Gross Internal Area = 75.6 sq m / 817 sq ft

Illustration for identification purposes only, measurements are approximate not to scale. Fourlabs.co © (ID1143299)

#### Key features:

- Ground Floor Apartment
- 3 Double Bedrooms
- Spacious Accommodation
- Off Road Parking

Neutral decor and carpet.

Radiator and 2 fitted cupboards providing plenty of storage space.

SITTING/DINING ROOM 18' 8" x 11' 5" (5.7m x 3.5m) Good sized living

Neutral decor and carpet.

local shops.

£11,400pa.

from which doors to all rooms lead.

room with plenty of space for both seating and dining areas. Double glazed window to the front and sliding doors opening to the juliet

KITCHEN 10' 5" x 10' 2" (3.2m x 3.1m) Kitchen with double glazed window to the side.

BEDROOM ONE 11' 5" x 10' 5" (3.5m x 3.2m) Double bedroom with double glazed window.

Radiator and built-in wardrobe. Decorated in attractive neutral tones and carpet.

BEDROOM TWO Double bedroom with double glazed window. Radiator and built-in wardrobe. Neutral decor and carpet.

BEDROOM THREE Good sized single bedroom with double glazed

Radiator. Neutral decor and carpet.

**BATHROOM Attractive family** bathroom, fully tiled in neutral tones with matching tile-effect vinyl flooring. Cream suite of WC, pedestal basin and bath with shower above. Double glazed window and radiator.