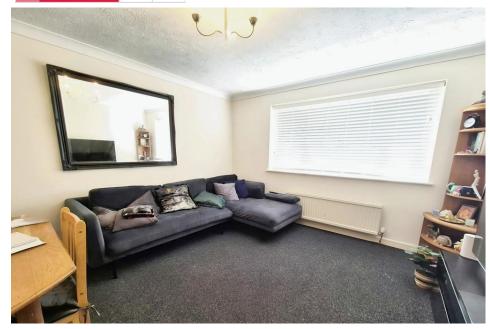

SITTING/DINING ROOM 11' 9" x 10' 5" (3.6m x 3.2m) Spacious reception room with large double glazed window to the front. Neutral walls and dark grey carpet.

KITCHEN 8' 10" x 7' 10" (2.7m x 2.4m) Modern kitchen with double glazed window to the rear. Wooden front units with a black laminate work-top. Wood-effect vinyl flooring, neutral walls and cream multi-coloured tiling. Appliance spaces for washing machine and oven. Integrated extractor fan. Worcester gas combi boiler and radiator.