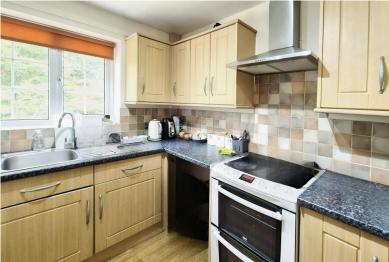

SITTING/DINING ROOM 11' 9" x 10' 5" (3.6m x 3.2m) Spacious reception room with large double glazed window to the front. Neutral walls and dark grey carpet.

KITCHEN 8' 10" x 7' 10" (2.7m x 2.4m) Modern kitchen with double glazed window to the rear. Wooden front units with a black laminate work-top. Wood-effect vinyl flooring, neutral walls and cream multi-coloured tiling. Appliance spaces for washing machine and oven. Integrated extractor fan. Worcester gas combi boiler and radiator.