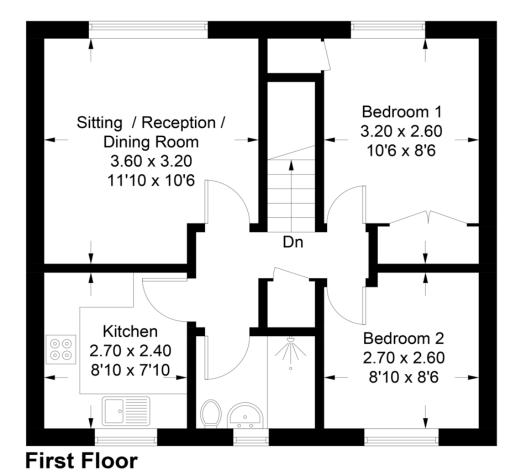

#### 22 Portreeve Drive, Yeovil, Somerset, BA21 4RT

Approximate Gross Internal Area = 49.3 sq m / 531 sq ft

Illustration for identification purposes only, measurements are approximate not to scale. floorplansUsketch.com © (ID1122812)

SITTING/DINING ROOM 11' 9" x 10' 5" (3.6m x 3.2m) Spacious reception room with large double glazed window to the front. Neutral walls and dark grey carpet.

KITCHEN 8' 10" x 7' 10" (2.7m x 2.4m) Modern kitchen with double glazed window to the rear. Wooden front units with a black laminate work-top. Wood-effect vinyl flooring, neutral walls and cream multi-coloured tiling. Appliance spaces for washing machine and oven. Integrated extractor fan. Worcester gas combi boiler and radiator.

BEDROOM ONE 10' 5" x 8' 6" (3.2m x 2.6m) Double bedroom with double glazed window to the front. Neutral carpet and decor. Radiator and fitted wardrobe/cupboard.

BEDROOM TWO 8' 10" x 8' 6" (2.7m x 2.6m) Double bedroom with double glazed window to the rear. Neutral carpet and decor. Radiator.