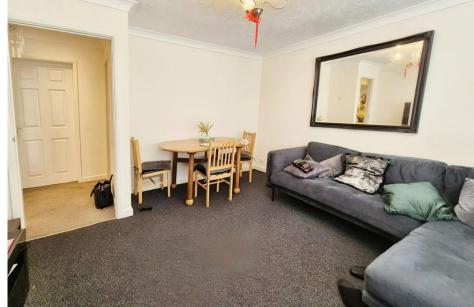

SITTING/DINING ROOM 11' 9" x 10' 5" (3.6m x 3.2m) Spacious reception room with large double glazed window to the front. Neutral walls and dark grey carpet.

KITCHEN 8' 10" x 7' 10" (2.7m x 2.4m) Modern kitchen with double glazed window to the rear. Wooden front units with a black laminate work-top. Wood-effect vinyl flooring, neutral walls and cream multi-coloured tiling. Appliance spaces for washing machine and oven. Integrated extractor fan. Worcester gas combi boiler and radiator.