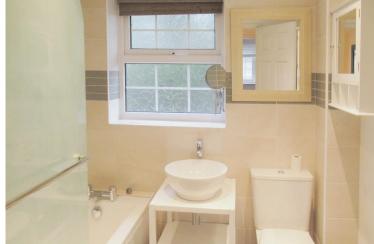

BATHROOM Modern bathroom with white suite of bath with shower above and fixed screen, toilet and bowl basin in fitted shelving unit. Neutral decor and cream/grey filing. Double glazed window to the rear. Grey tiled flooring. Chrome heated towel rail.