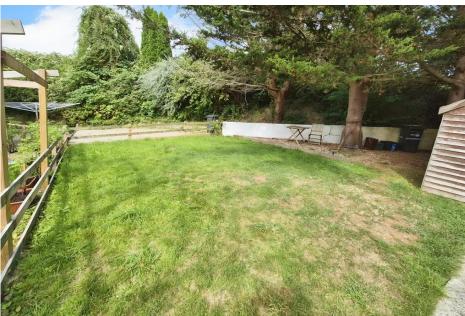

GARDEN The garden is located to the rear of the property accessed via a pathway to the side. Currently laid mostly to lawn with a shed at the rear.

GARAGE Single garage in block opposite the flat.