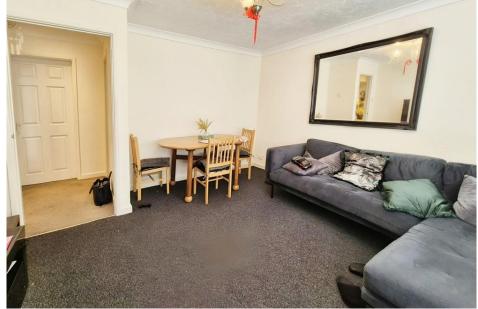

SITTING/DINING ROOM 11' 9" x 10' 5" (3.6m x 3.2m) Spacious reception room with large double glazed window to the front. Neutral walls and dark grey carpet.

KITCHEN 8' 10" x 7' 10" (2.7m x 2.4m) Modern kitchen with double glazed window to the rear. Wooden front units with a black laminate work-top. Wood-effect vinyl flooring, neutral walls and cream multi-coloured tiling. Appliance spaces for washing machine and oven. Integrated extractor fan. Worcester gas combi boiler and radiator.