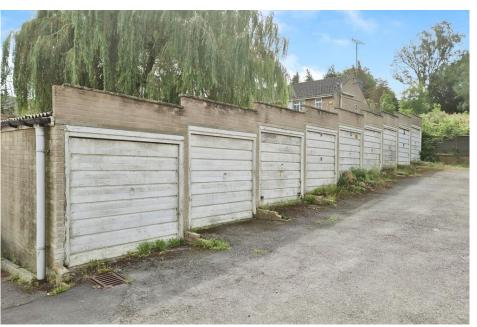

GARDEN The garden is located to the rear of the property accessed via a pathway to the side. Currently laid mostly to lawn with a shed at the rear.

GARAGE Single garage in block opposite the flat.