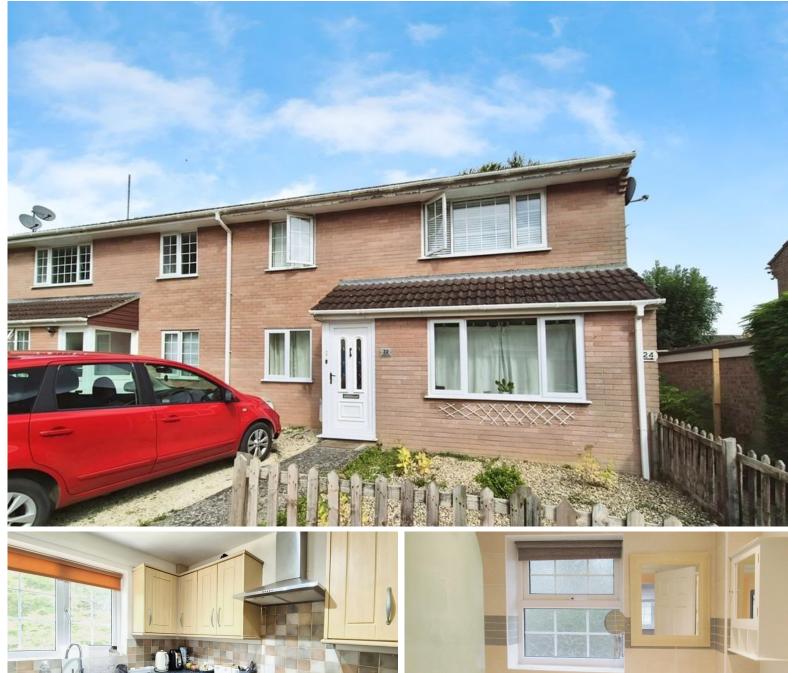

# **Portreeve Drive, Yeovil**

Asking Price Of £140,000

22 Portreeve Drive Somerset **BA21 4RT** 

## Why you'll like it

This is a spacious first floor flat located in a desirable cul-de-sac location within easy walking distance of both the town centre and Yeovil District Hospital. The property comprises of a modern kitchen, spacious reception room, bathroom and two double bedrooms. Outside there is a rear garden area, a single garage and allocated off road parking.