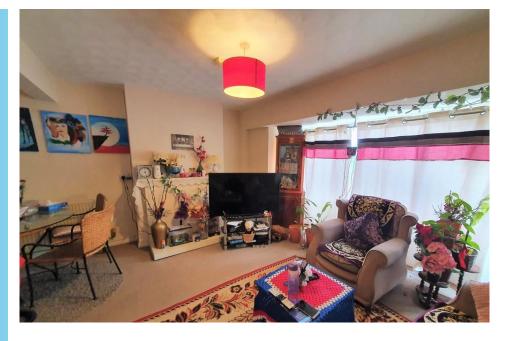

SITTING/DINING ROOM 14' 9" x 9' 6" (4.5m x 2.9m) Good sized reception room with large double glazed window. Neutral walls and carpet.

Plenty of space for both dining and seating areas. Radiator.

Useful under stair storage cupboard.