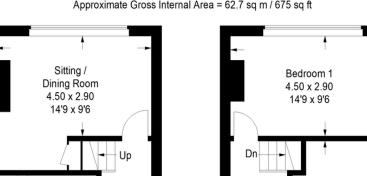

### 11 Wellington Flats, Salthouse Lane, Yeovil, Somerset, BA20 1TX

Approximate Gross Internal Area = 62.7 sq m / 675 sq ft

**Ground Floor** 

Kitchen 2.90 x 2.30

9'6 x 7

First Floor

Illustration for identification purposes only, measurements are approximate, not to scale. FloorplansUsketch.com © 2022 (ID903003)

SITTING/DINING ROOM 14' 9" x 9' 6" (4.5m x 2.9m) Good sized reception room with large double glazed window. Neutral walls and carpet.

Plenty of space for both dining and seating areas. Radiator.

Useful under stair storage cupboard.

STAIRS AND LANDING Neutral carpeted stairs rise from the entrance hall up to the landing above with doors leading to both bedrooms and bathroom.

Airing cupboard with radiator.

BEDROOM ONE 14' 9" x 9' 6" (4.5m x 2.9m) Good sized double bedroom with double glazed window. Neutral decor and carpet. Radiator.