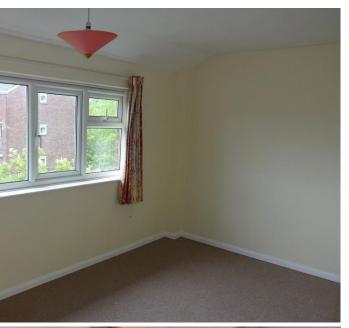

STAIRS AND LANDING Neutral carpeted stairs rise from the entrance hall up to the landing above with doors leading to both bedrooms and bathroom.

Airing cupboard with radiator.

BEDROOM ONE 14' 9" x 9' 6" (4.5m x 2.9m) Good sized double bedroom with double glazed window. Neutral decor and carpet. Radiator.

BEDROOM TWO 14' 9" x 8' 10" (4.5m x 2.7m) Good sized double bedroom with double glazed window. Neutral decor and carpet. Radiator.

BATHROOM Blue painted family bathroom with white tiling and beige vinyl tiled flooring. White WC, basin and bath. Double glazed window. Radiator.