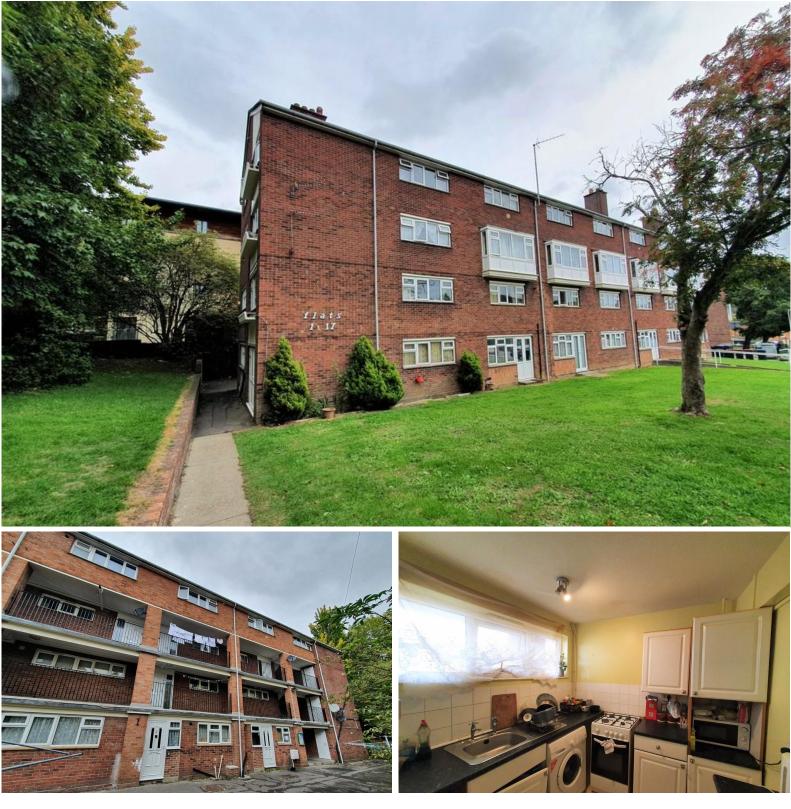

## **Property Location**

Located in the town centre, adjacent to the Tesco superstore, Wellington Flats are ideally situated for hospital and Leonardo helicopter employees, and so are perfect rental investment properties.

Wellington Flats, Salthouse Lane, Yeovil

Asking Price Of £110,000

Martin & Co Yeovil 18 Princes Street • Yeovil • BA20 1EW T: 01935 420555 • E: yeovil@martinco.com

http://www.martinco.com

KITCHEN 9' 6" x 7' 6" (2.9m x 2.3m) Kitchen to the front of the property with double glazed window. A range of units in need of modernisation, with white doors and black laminate work surface. White tiled walls with yellow paintwork. Beige vinyl flooring. Radiator. Space for free standing appliances.