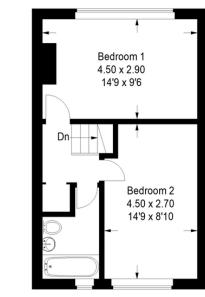

STAIRS AND LANDING Neutral carpeted stairs rise from the entrance hall up to the landing above with doors leading to both bedrooms and bathroom.

Airing cupboard with radiator.

BEDROOM ONE 14' 9" x 9' 6" (4.5m x 2.9m) Good sized double bedroom with double glazed window. Neutral decor and carpet. Radiator.

BEDROOM TWO 14' 9" x 8' 10" (4.5m x 2.7m) Good sized double bedroom with double glazed window. Neutral decor and carpet. Radiator.

BATHROOM Blue painted family bathroom with white tiling and beige vinyl tiled flooring. White WC, basin and bath. Double glazed window. Radiator.