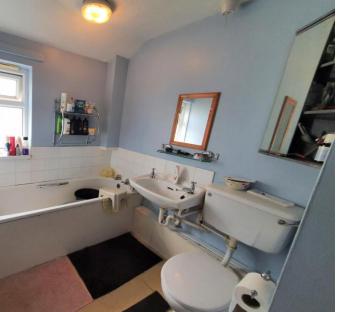

BEDROOM TWO 14' 9" x 8' 10" (4.5m x 2.7m) Good sized double bedroom with double glazed window. Neutral decor and carpet. Radiator.

BATHROOM Blue painted family bathroom with white tiling and beige vinyl tiled flooring. White WC, basin and bath. Double glazed window. Radiator.