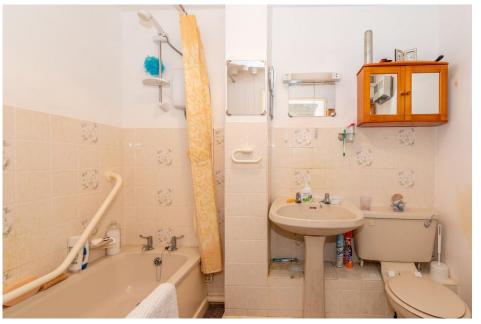

BEDROOM Cream walls, beige carpet, single aspect double glazed window, electric heater, fitted furniture

BATHROOM Cream walls, patterned tiled splash back, cream suite