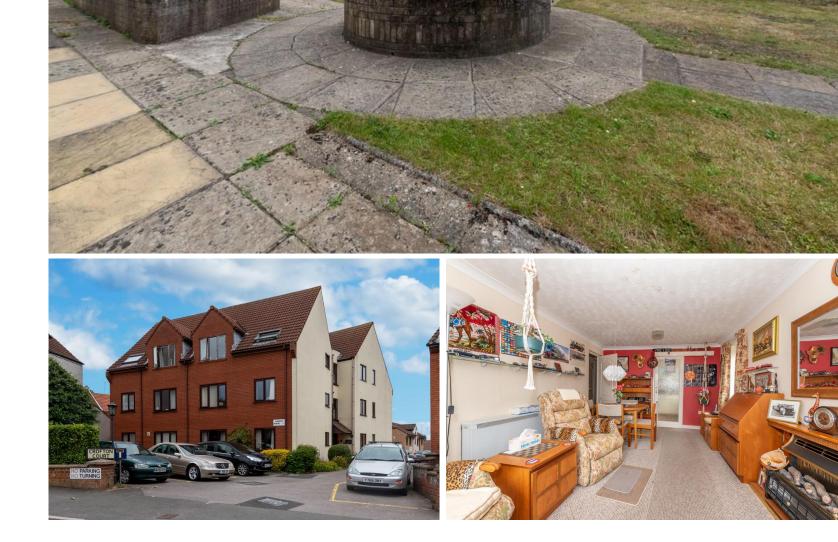

# **Crofton Court, The Avenue**

Offers In Region Of £50,000

## 7 Crofton Court Yeovil **BA21 4DZ**

#### **Key features:**

- Over 60s
- Double Glazing
- Off Road Parking
- Walking Distance to

### Hospital

- Central Location
- Neutral Decoration
- Chain Free
- First Floor

LIVING ROOM Cream calls, beige carpet, electric heater, single aspect double glazed window, feature electric fire, doorway into kitchen.