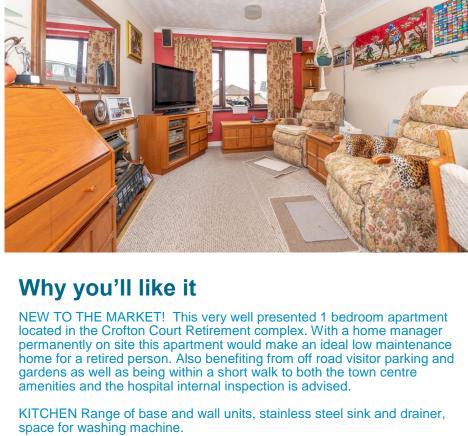

### Hospital

- Central Location
- Neutral Decoration
- Chain Free
- First Floor

LIVING ROOM Cream calls, beige carpet, electric heater, single aspect double glazed window, feature electric fire, doorway into kitchen.