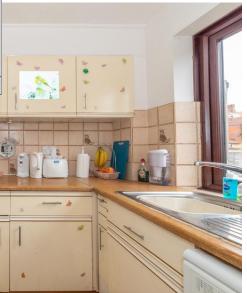

### Hospital

- Central Location
- Neutral Decoration
- Chain Free
- First Floor

LIVING ROOM Cream calls, beige carpet, electric heater, single aspect double glazed window, feature electric fire, doorway into kitchen.