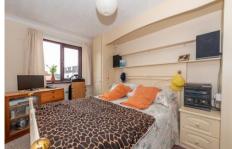

BEDROOM Cream walls, beige carpet, single aspect double glazed window, electric heater, fitted furniture

BATHROOM Cream walls, patterned tiled splash back, cream suite