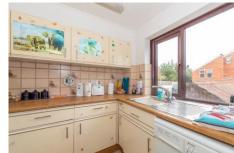

### Hospital

- Central Location
- Neutral Decoration
- Chain Free
- First Floor

LIVING ROOM Cream calls, beige carpet, electric heater, single aspect double glazed window, feature electric fire, doorway into kitchen.