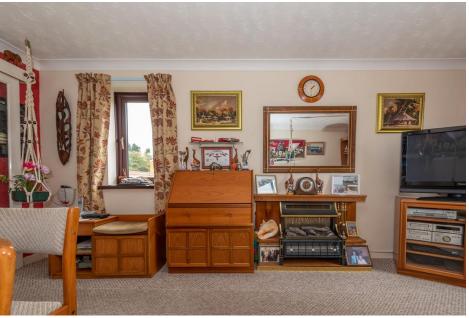

### Hospital

- Central Location
- Neutral Decoration
- Chain Free
- First Floor

LIVING ROOM Cream calls, beige carpet, electric heater, single aspect double glazed window, feature electric fire, doorway into kitchen.