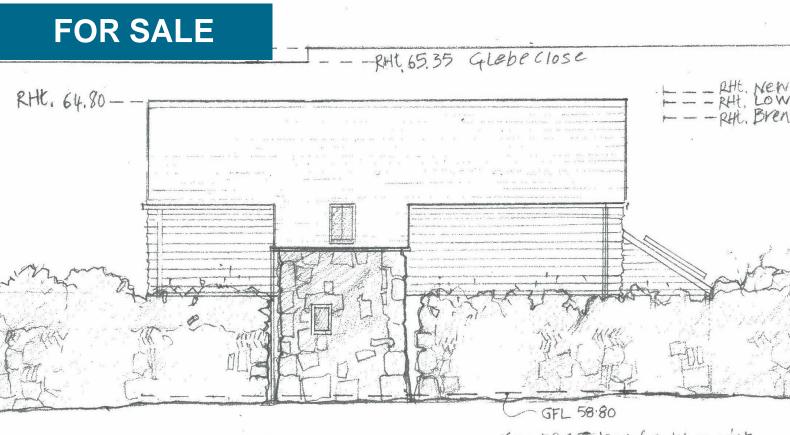

HIGHER LANE

-See D223plans for datum point

### DESCRIPTION

A rare opportunity to purchase a building plot with full planning permission granted in 2024. Permission has been granted for a three bedroom detached cottage with off road parking and gardens. The property has been designed with energy efficiency in mind and is in keeping with the local area. Situated in the pretty village of Mawgan on the Lizard Peninsular which is an area of outstanding natural beauty and only minutes from Mawgan Creek on the Helford river. Planning reference PA24/09498 and PA24/01629.

### LOCATION

The plot is located in the heart of the village of Mawgan opposite the Mawgan Cross monument and bordering both Glebe Close and Higher Lane. The village is conveniently located for RNAS Culdrose, the town of Helston as well as local beaches on the Lizard peninsular.