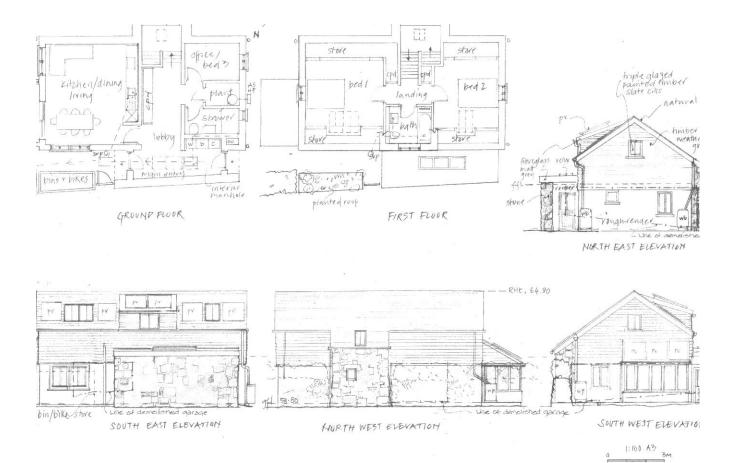

### DESCRIPTION

A rare opportunity to purchase a building plot with full planning permission granted in 2024. Permission has been granted for a three bedroom detached cottage with off road parking and gardens. The property has been designed with energy efficiency in mind and is in keeping with the local area. Situated in the pretty village of Mawgan on the Lizard Peninsular which is an area of outstanding natural beauty and only minutes from Mawgan Creek on the Helford river. Planning reference PA24/09498 and PA24/01629.