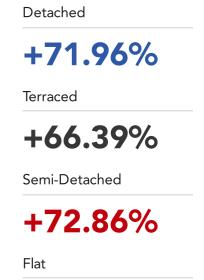

# **House Price Statistics**

### 10 Year History of Average House Prices by Property Type in BA1

+46.61%