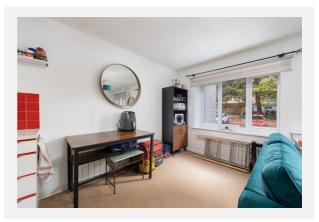

The flat has a lounge area which has two double glazed windows with views over the front of the property. There is room a two-seater sofa, a small desk and there is carpet covered flooring. There is an open plan kitchen which has space for a small fridge and there is an electric cooker with an overhead extractor fan, inset sink unit with tiled splash backs.

Wall and base unit providing storage along with some additional shelving and spotlights. The bedroom area is segregated from the kitchen by the hallway wall and there is a bathroom, and the bathroom has enclosed bath with a shower attachment along with a shower screen and a pedestal wash hand basin and low-level WC.

# Gallery **Photos**