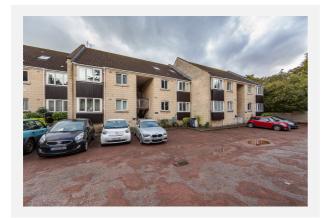

Start Date:** 30/05/1984

**Lease Term:** 999 years from 1 January 1984

01/01/2983

Term Remaining: 959 years

### **Local Area**

Bath And North East **Local Authority:** 

Somerset

**Conservation Area:** 

East Somerset

Flood Risk:

• Rivers & Seas

Surface Water

Bath, Bath and North

Medium

Medium

#### **Estimated Broadband Speeds**

(Standard - Superfast - Ultrafast)

mb/s

**End Date:** 

115

mb/s

mb/s







#### **Mobile Coverage:**

(based on calls indoors)











#### Satellite/Fibre TV Availability:















# Property

# **Multiple Title Plans**



### Freehold Title Plan



AV44618

### Leasehold Title Plan



### AV92259

Start Date: 30/05/1984 End Date: 01/01/2983

Lease Term: 999 years from 1 January 1984

Term Remaining: 959 years

# Gallery **Photos**



















# Gallery **Photos**















# **Floorplan**



### BEDFORD COURT, BEDFORD STREET, BATH, BA1

Approximate Gross Internal Area 35.42 sq m / 381.25 sq ft



Illustration for identification purposes only, measurements are approximate, not to scale.



# Property **EPC - Certificate**





# Property

## **EPC - Additional Data**



### **Additional EPC Data**

Property Type: Flat

**Build Form:** Enclosed End-Terrace

**Transaction Type:** Rental (private)

**Energy Tariff:** Dual

Main Fuel: Electricity (not community)

Main Gas: No

Floor Level: Ground

Flat Top Storey: No

**Top Storey:** 0

**Glazing Type:** Double glazing installed during or after 2002

**Previous Extension:** 0

**Open Fireplace:** 0

**Ventilation:** Natural

Walls: Cavity wall, as built, partial