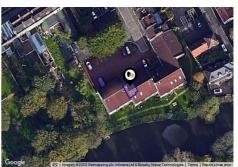

## BEDFORD COURT, BEDFORD STREET, BATH, BA1

Asking Price: £210,000

To the rear of the property there is a communal garden which is accessed via gates and the garden backs on the to the River Avon and to the front there is an allocated parking for one car. Bedford Street is located just off the London Road so ideally located for local bus routes, bespoke shops, and Morrisons Supermarket.