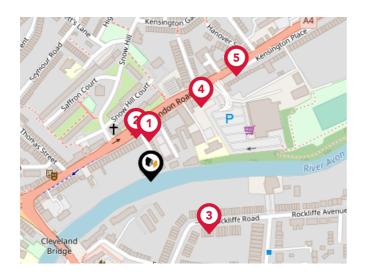

### Bus Stops/Stations

| Pin | Name           | Distance   |
|-----|----------------|------------|
| 1   | Snow Hill      | 0.05 miles |
| 2   | Snow Hill      | 0.05 miles |
| 3   | Rockliffe Road | 0.09 miles |
| 4   | Morrisons      | 0.1 miles  |
| 5   | Morrisons      | 0.16 miles |