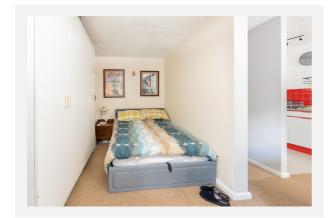

Wall and base unit providing storage along with some additional shelving and spotlights. The bedroom area is segregated from the kitchen by the hallway wall and there is a bathroom, and the bathroom has enclosed bath with a shower attachment along with a shower screen and a pedestal wash hand basin and low-level WC.