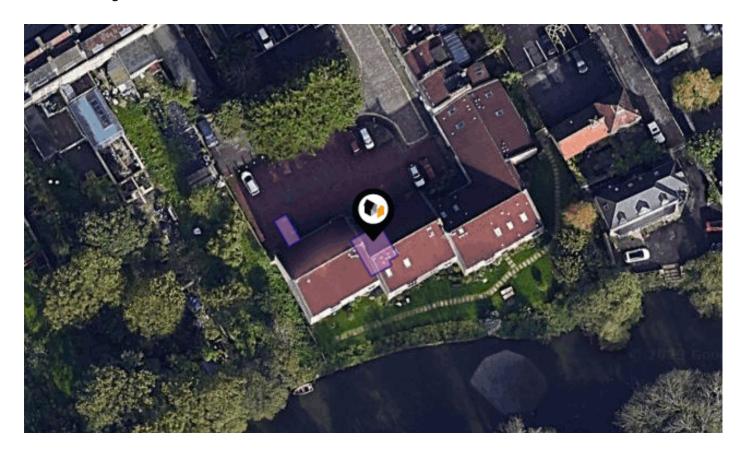

## BEDFORD COURT, BEDFORD STREET, BATH, BA1

Asking Price: £210,000

#### **SHARE OF FREEHOLD - NO ONWARD CHAIN**

Martin and Co Bath are offering for sale this 1st floor Studio apartment for sale with a share of freehold and no onward chain.

This property could be a great first time but of investment for rentals due to its location in relation to Bath City Centre. As you enter the property through the communal entrance there are stairs to the 1st floor landing.

To the rear of the property there is a communal garden which is accessed via gates and the garden backs on the to the River Avon and to the front there is an allocated parking for one car. Bedford Street is located just off the London Road so ideally located for local bus routes, bespoke shops, and Morrisons Supermarket.