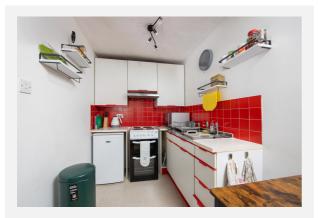

The flat has a lounge area which has two double glazed windows with views over the front of the property. There is room a two-seater sofa, a small desk and there is carpet covered flooring. There is an open plan kitchen which has space for a small fridge and there is an electric cooker with an overhead extractor fan, inset sink unit with tiled splash backs.

Wall and base unit providing storage along with some additional shelving and spotlights. The bedroom area is segregated from the kitchen by the hallway wall and there is a bathroom, and the bathroom has enclosed bath with a shower attachment along with a shower screen and a pedestal wash hand basin and low-level WC.

# Gallery **Photos**