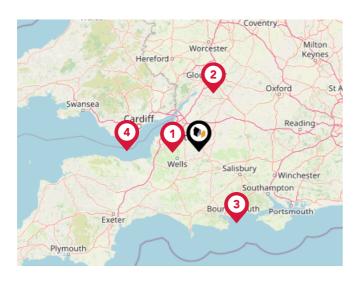

### Airports/Helipads

| Pin | Name                                 | Distance    |
|-----|--------------------------------------|-------------|
| 1   | Bristol International Airport        | 15.43 miles |
| 2   | Gloucestershire Airport              | 35.73 miles |
| 3   | Bournemouth International<br>Airport | 48.08 miles |
| 4   | Cardiff International<br>Airport     | 42.54 miles |