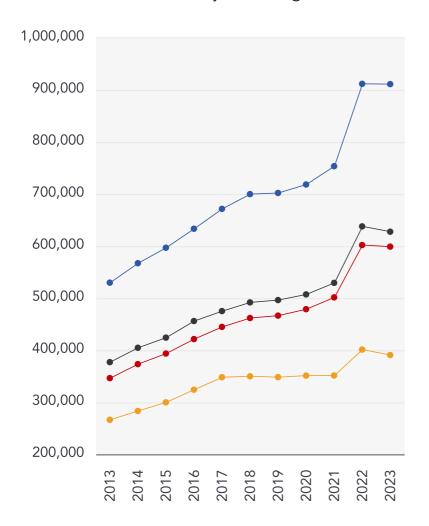

# **House Price Statistics**

### 10 Year History of Average House Prices by Property Type in BA1

+46.61%