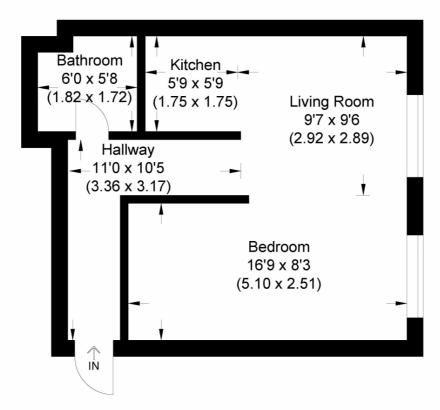

# **Floorplan**

### BEDFORD COURT, BEDFORD STREET, BATH, BA1

Approximate Gross Internal Area 35.42 sq m / 381.25 sq ft

Illustration for identification purposes only, measurements are approximate, not to scale.