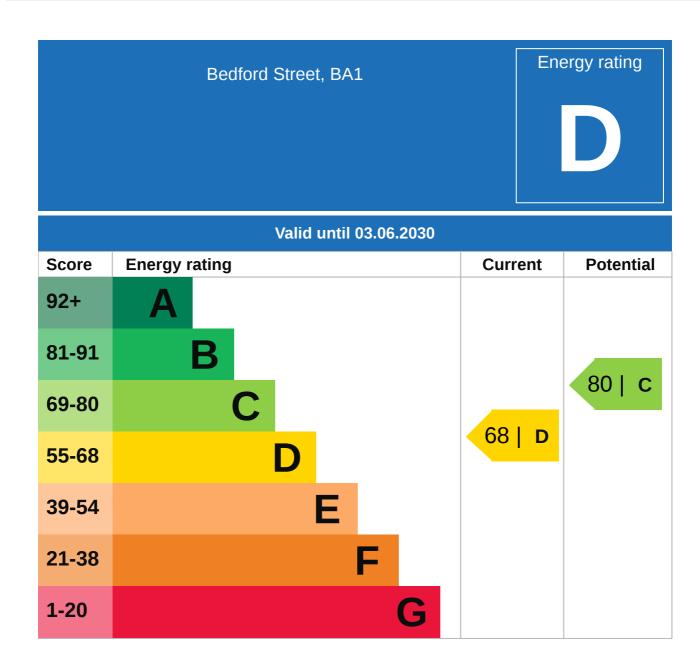

# Property **EPC - Certificate**

### **Additional EPC Data**

Property Type: Flat

**Build Form:** Enclosed End-Terrace

**Transaction Type:** Rental (private)

**Energy Tariff:** Dual

Main Fuel: Electricity (not community)

Main Gas: No

Floor Level: Ground

Flat Top Storey: No

**Top Storey:** 0

**Glazing Type:** Double glazing installed during or after 2002

**Previous Extension:** 0

**Open Fireplace:** 0

**Ventilation:** Natural

Walls: Cavity wall, as built, partial insulation (assumed)

Walls Energy: Average

**Roof:** (another dwelling above)

**Main Heating:** Electric storage heaters

Main Heating

Controls:

Manual charge control

**Hot Water System:** Electric immersion, off-peak

**Hot Water Energy** 

**Efficiency:** 

Average

**Lighting:** Low energy lighting in 67% of fixed outlets

Floors: Suspended, no insulation (assumed)

**Total Floor Area:** 34 m<sup>2</sup>