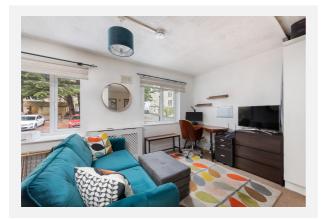

The flat has a lounge area which has two double glazed windows with views over the front of the property. There is room a two-seater sofa, a small desk and there is carpet covered flooring. There is an open plan kitchen which has space for a small fridge and there is an electric cooker with an overhead extractor fan, inset sink unit with tiled splash backs.

# Gallery **Photos**