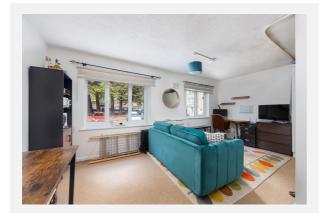

The flat has a lounge area which has two double glazed windows with views over the front of the property. There is room a two-seater sofa, a small desk and there is carpet covered flooring. There is an open plan kitchen which has space for a small fridge and there is an electric cooker with an overhead extractor fan, inset sink unit with tiled splash backs.

# Gallery **Photos**