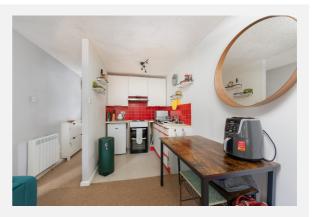

The flat has a lounge area which has two double glazed windows with views over the front of the property. There is room a two-seater sofa, a small desk and there is carpet covered flooring. There is an open plan kitchen which has space for a small fridge and there is an electric cooker with an overhead extractor fan, inset sink unit with tiled splash backs.

Wall and base unit providing storage along with some additional shelving and spotlights. The bedroom area is segregated from the kitchen by the hallway wall and there is a bathroom, and the bathroom has enclosed bath with a shower attachment along with a shower screen and a pedestal wash hand basin and low-level WC.