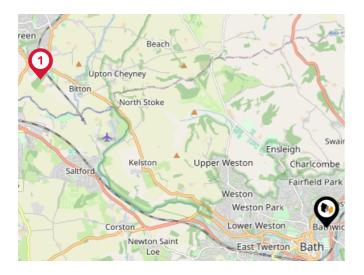

### **Local Connections**

| Pin | Name                            | Distance   |
|-----|---------------------------------|------------|
| 1   | Bitton (Avon Valley<br>Railway) | 5.97 miles |