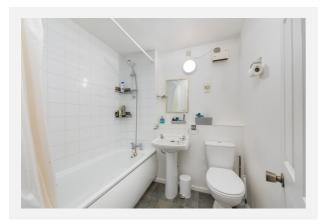

Wall and base unit providing storage along with some additional shelving and spotlights. The bedroom area is segregated from the kitchen by the hallway wall and there is a bathroom, and the bathroom has enclosed bath with a shower attachment along with a shower screen and a pedestal wash hand basin and low-level WC.